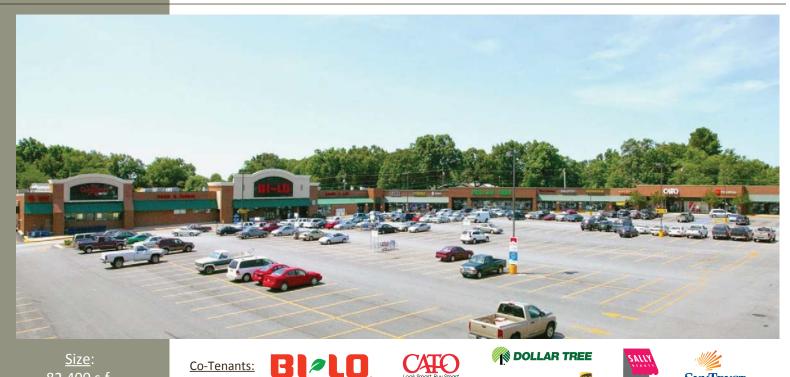

## **BUTLER SQUARE**

201 W. Butler Road Mauldin, SC 29662

**Co-Tenants:** 

A subsidiary of Wheeler Real Estate Investment Trust

SUNTRUST

CAHO

82,400 s.f.

Traffic Counts: 23.300 AADT on W. Butler Road

Additional Info: The newly renovated Butler Square is well positioned within the heart of Greenville County, SC and is 100% leased.

**CNN** Money lists Greenville as "Top 10 **Fastest Growing Cities** in US."