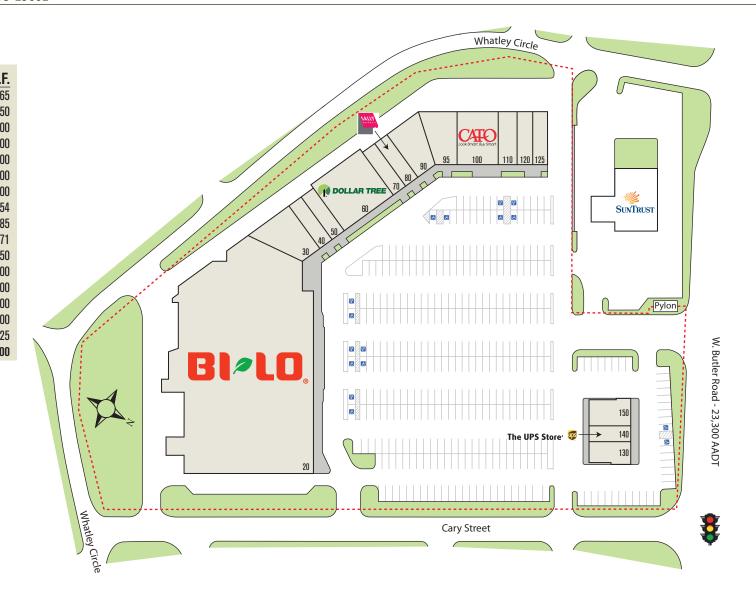

## **BUTLER SQUARE**

201 W. Butler Road Mauldin, SC 29662

A subsidiary of Wheeler Real Estate Investment Trust

| Suite | Tenants                  | S.F   |
|-------|--------------------------|-------|
| 20    | Bi-Lo                    | 49,36 |
| 30    | Needful Things           | 3,05  |
| 40    | Top Nails                | 1,40  |
| 50    | No. 1 Chinese Restaurant | 1,40  |
| 60    | Dollar Tree              | 6,00  |
| 70    | Carolina Hair Care       | 1,40  |
| 80    | Sally Beauty Supply      | 1,40  |
| 90    | Ultra Tan                | 2,75  |
| 95    | Magic Rooster Tattoo     | 2,78  |
| 100   | Cato Fashions            | 3,77  |
| 110   | Next Level Barbershop    | 1,75  |
| 120   | Maria's Liquor           | 1,40  |
| 125   | Mauldin Fine Foods       | 1,40  |
| 130   | Japan Express            | 1,50  |
| 140   | The UPS Store            | 1,10  |
| 150   | Brashier-Polk Cleaners   | 1,92  |
|       | TOTAL CENTER SIZE        | 82,40 |