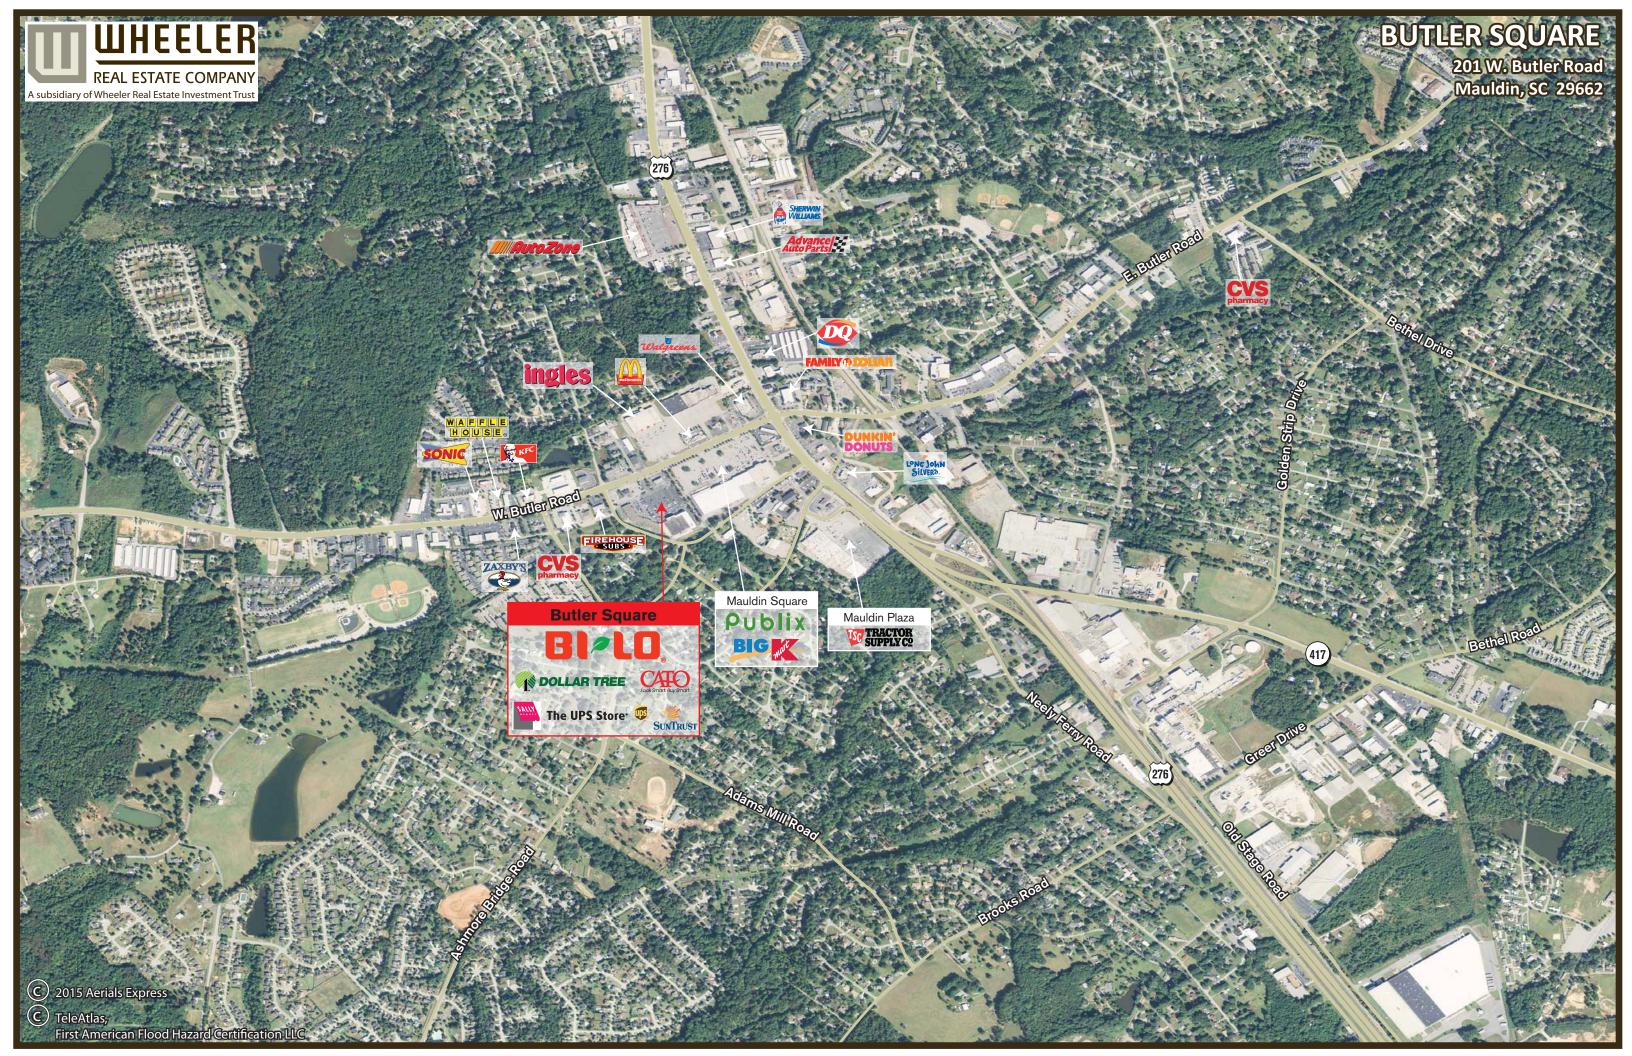

## **BUTLER SQUARE**

201 W. Butler Road Mauldin, SC 29662

**Co-Tenants:** 

A subsidiary of Wheeler Real Estate Investment Trust

SUNTRUST

CAHO

82,400 s.f.

Traffic Counts: 23.300 AADT on W. Butler Road

Additional Info: The newly renovated Butler Square is well positioned within the heart of Greenville County, SC and is 100% leased.

**CNN** Money lists Greenville as "Top 10 **Fastest Growing Cities** in US."

## **BUTLER SQUARE**

201 W. Butler Road Mauldin, SC 29662

A subsidiary of Wheeler Real Estate Investment Trust

| Suite | Tenants                  | S.F   |
|-------|--------------------------|-------|
| 20    | Bi-Lo                    | 49,36 |
| 30    | Needful Things           | 3,05  |
| 40    | Top Nails                | 1,40  |
| 50    | No. 1 Chinese Restaurant | 1,40  |
| 60    | Dollar Tree              | 6,00  |
| 70    | Carolina Hair Care       | 1,40  |
| 80    | Sally Beauty Supply      | 1,40  |
| 90    | Ultra Tan                | 2,75  |
| 95    | Magic Rooster Tattoo     | 2,78  |
| 100   | Cato Fashions            | 3,77  |
| 110   | Next Level Barbershop    | 1,75  |
| 120   | Maria's Liquor           | 1,40  |
| 125   | Mauldin Fine Foods       | 1,40  |
| 130   | Japan Express            | 1,50  |
| 140   | The UPS Store            | 1,10  |
| 150   | Brashier-Polk Cleaners   | 1,92  |
|       | TOTAL CENTER SIZE        | 82,40 |