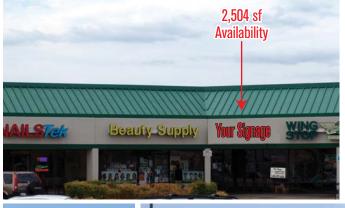

## **PERIMETER SQUARE**

S. Garnett Road and E. 31st Street Tulsa, OK 74146

| Suite | Tenants                | S.F.   |
|-------|------------------------|--------|
| A & B | Career Point Institute | 19,470 |
| C     | Nailstek               | 1,978  |
| D     | Kim's Beauty Supply    | 2,966  |
| E     | AVAILABLE              | 2,504  |
| F     | Wingstop Restaurant    | 1,535  |
| G     | Career Point Institute | 2,000  |
| Н     | Check-N-Go             | 2,000  |
| I&J   | Career Point Institute | 5,343  |
| K     | Dollar Tree Store      | 10,754 |
| 3118B | Ocean Dental           | 5,300  |
| 3118A | EZ Pawn                | 4,427  |
|       | TOTAL CENTER SIZE      | 58,277 |