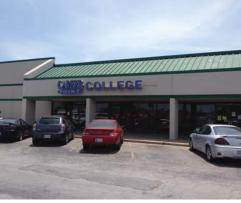

## **PERIMETER SQUARE**

S. Garnett Road and E. 31st Street Tulsa, OK 74146

| Suite | Tenants                | S.F.   |
|-------|------------------------|--------|
| A & B | Career Point Institute | 19,470 |
| C     | Nailstek               | 1,978  |
| D     | Kim's Beauty Supply    | 2,966  |
| E     | AVAILABLE              | 2,504  |
| F     | Wingstop Restaurant    | 1,535  |
| G     | Career Point Institute | 2,000  |
| Н     | Check-N-Go             | 2,000  |
| I&J   | Career Point Institute | 5,343  |
| K     | Dollar Tree Store      | 10,754 |
| 3118B | Ocean Dental           | 5,300  |
| 3118A | EZ Pawn                | 4,427  |
|       | TOTAL CENTER SIZE      | 58,277 |