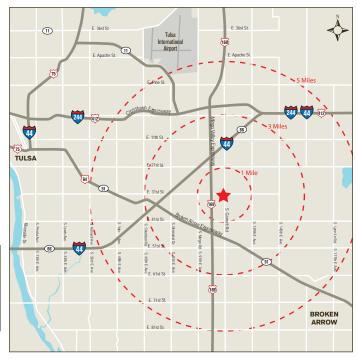

| <u>Demographics</u> |          |          |          |
|---------------------|----------|----------|----------|
|                     | 1 Mile   | 3 Miles  | 5 Miles  |
| Population          | 19,091   | 82,492   | 191,113  |
| Households          | 6,343    | 31,152   | 77,036   |
| Avg. HH Income      | \$48,433 | \$49,769 | \$57,957 |

<sup>\*</sup> Based on 2010 Census & 2015 Estimates