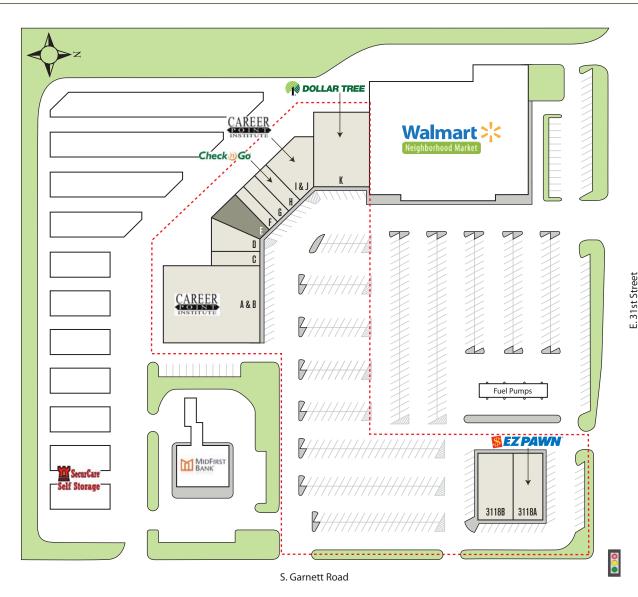

## **PERIMETER SQUARE**

S. Garnett Road and E. 31st Street Tulsa, OK 74146

| Suite | Tenants                | S.F.   |
|-------|------------------------|--------|
| A & B | Career Point Institute | 19,470 |
| C     | Nailstek               | 1,978  |
| D     | Kim's Beauty Supply    | 2,966  |
| E     | AVAILABLE              | 2,504  |
| F     | Wingstop Restaurant    | 1,535  |
| G     | Career Point Institute | 2,000  |
| Н     | Check-N-Go             | 2,000  |
| I&J   | Career Point Institute | 5,343  |
| K     | Dollar Tree Store      | 10,754 |
| 3118B | Ocean Dental           | 5,300  |
| 3118A | EZ Pawn                | 4,427  |
|       | TOTAL CENTER SIZE      | 58,277 |