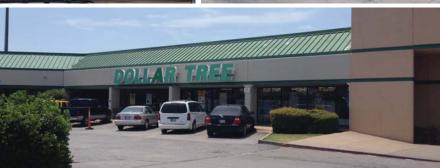

## **PERIMETER SQUARE**

S. Garnett Road and E. 31st Street Tulsa, OK 74146

| Suite | Tenants                | S.F.   |
|-------|------------------------|--------|
| A & B | Career Point Institute | 19,470 |
| C     | Nailstek               | 1,978  |
| D     | Kim's Beauty Supply    | 2,966  |
| E     | AVAILABLE              | 2,504  |
| F     | Wingstop Restaurant    | 1,535  |
| G     | Career Point Institute | 2,000  |
| Н     | Check-N-Go             | 2,000  |
| I&J   | Career Point Institute | 5,343  |
| K     | Dollar Tree Store      | 10,754 |
| 3118B | Ocean Dental           | 5,300  |
| 3118A | EZ Pawn                | 4,427  |
|       | TOTAL CENTER SIZE      | 58,277 |