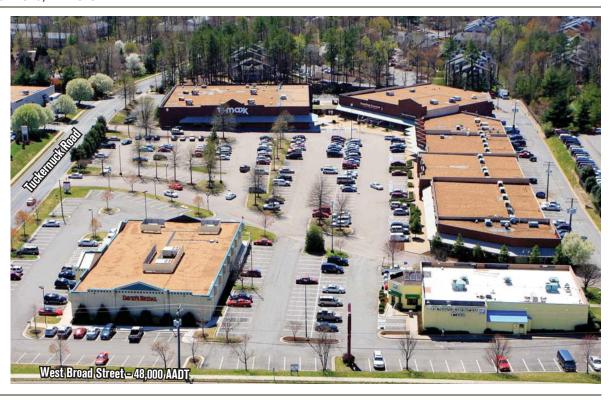

## **SHOPPES AT TJ MAXX ON WEST BROAD**

9125 West Broad Street Richmond, VA 23294

A subsidiary of Wheeler Real Estate Investment Trust

<u>Size</u>: 94,006 s.f.

Co-Tenants:

<u>Traffic Counts</u>: 48,000 vpd on West Broad Street

102,000 vpd on I-64

Additional Info:
Shoppes at TJ Maxx
on West Broad
gives you an
opportunity to be
located along busy
West Broad Street
at affordable rates.

| <u>Demographics*</u> : |          |          |          |
|------------------------|----------|----------|----------|
|                        | 1 Mile   | 3 Miles  | 5 Miles  |
| Population             | 15,175   | 91,998   | 200,782  |
| Households             | 7,141    | 38,480   | 80,875   |
| Avg. HH Income         | \$62,639 | \$81,809 | \$95,261 |