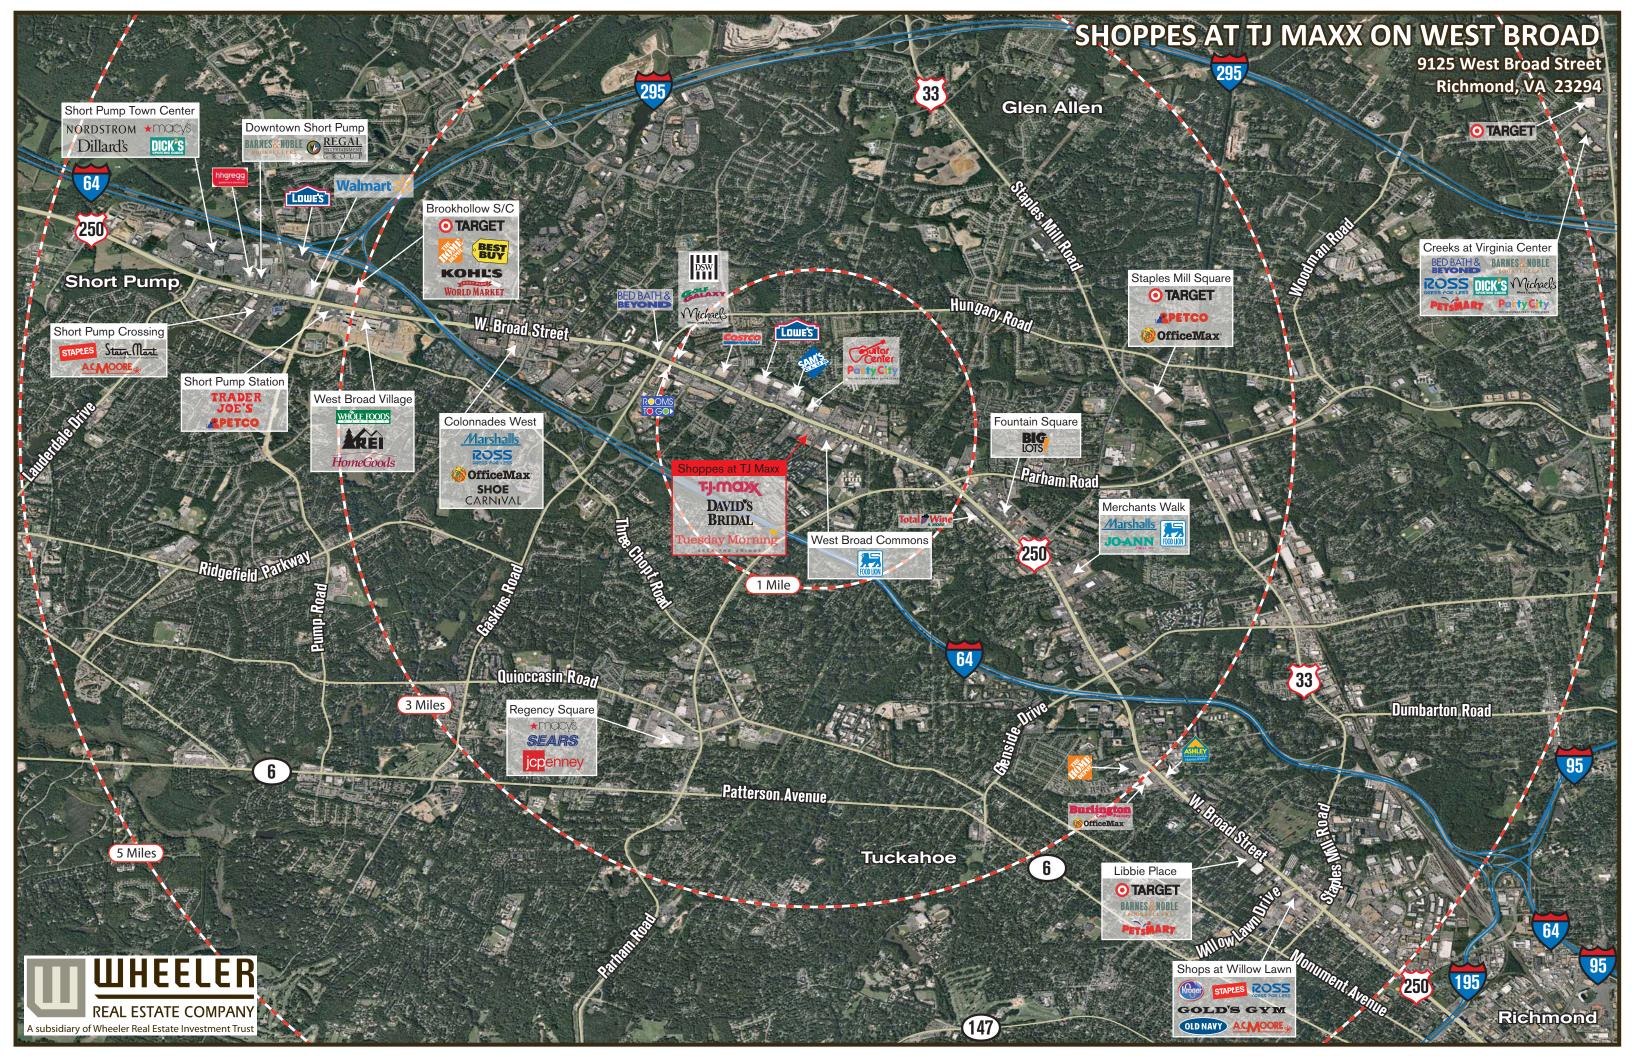

## **SHOPPES AT TJ MAXX ON WEST BROAD**

9125 West Broad Street Richmond, VA 23294

A subsidiary of Wheeler Real Estate Investment Trust

<u>Size</u>: 94,006 s.f.

Co-Tenants:

<u>Traffic Counts</u>: 48,000 vpd on West Broad Street