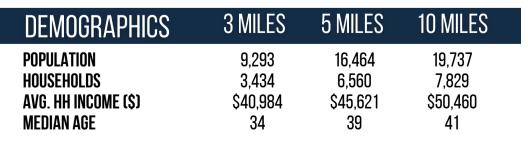

# Alex City Marketplace

TOTAL VISITORS 158K (12 MONTHS)

Alex City Marketplace is a strong-performing and well-positioned community center located in Alexander City, AL. As the dominant shopping center in town and home to 19 tenants, Alex City Marketplace is anchored by Aldi, Burkes Outlet, Planet Fitness, Harbor Freight Tools, and Dollar Tree. With a large portion of tenants being national and regional retailers, restaurants, and office service users, this center also has large retailers occupying the outparcels.