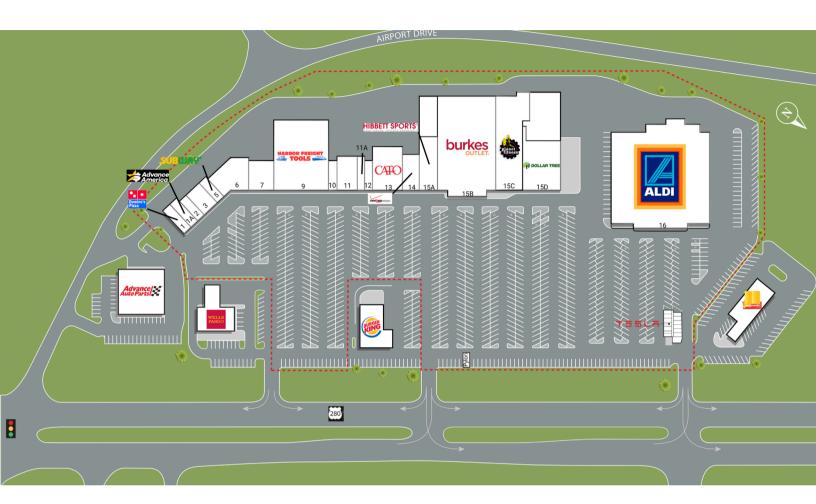

#### 935 Market Place Alexander City, AL 35010

| SUITE | TENANTS                   | <b>S.F.</b> | SUITE | TENANTS                | <b>S.F.</b> |
|-------|---------------------------|-------------|-------|------------------------|-------------|
| 1     | Domino's Pizza            | 1,400       | 11A   | Modern Nails           | 1,105       |
| 1A    | Advance America           | 1,400       | 12    | Credit Central         | 1,200       |
| 2     | Ronin Sushi               | 1,200       | 13    | Cato                   | 5,850       |
| 3     | New China Restaurant      | 2,400       | 14    | Verizon Wireless       | 2,800       |
| 5     | Subway                    | 1,200       | 15A   | Hibbett Sporting Goods | 5,400       |
| 6     | Charter Communications    | 4,675       | 15B   | Burkes Outlet          | 28,000      |
| 7     | Alex City Tobacco & Vapor | 3,600       | 15C   | Planet Fitness         | 13,500      |
| 9     | Harbor Freight Tools      | 17,850      | 15D   | Dollar Tree            | 8,300       |
| 10    | Regional Finance          | 1,200       | 16    | Aldi                   | 47,668      |
| 11    | A's Beauty Supply         | 3,095       |       |                        |             |