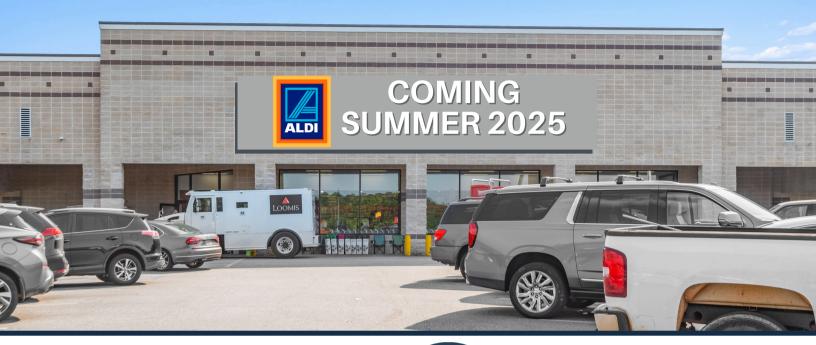

# Alex City Marketplace

TOTAL VISITORS 158K (12 MONTHS)

Alex City Marketplace is a strong-performing and well-positioned community center located in Alexander City, AL. As the dominant shopping center in town and home to 19 tenants, Alex City Marketplace is anchored by Aldi, Burkes Outlet, Planet Fitness, Harbor Freight Tools, and Dollar Tree. With a large portion of tenants being national and regional retailers, restaurants, and office service users, this center also has large retailers occupying the outparcels.

### **OVERVIEW**

935 Market Place Alexander City, AL 35010

For Lease Type: Retail

**Total SF:** 151,843