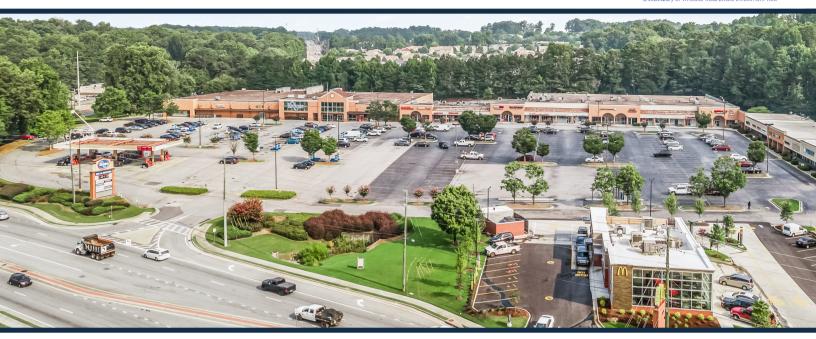

# **Beaver Ruin** Village I

TOTAL **VISITORS** 293.5K (12 MONTHS)

Located at the bustling intersection of "Main & Main" in the Lilburn Market, Beaver Ruin is a prime destination for shoppers. Offering unparalleled accessibility with four direct ingress/egress points, including a signalized entrance, this center is a breeze to navigate. And right next door, you'll find the thriving Kroger, complete with a fuel station that attracts a steady stream of customers. Beaver Ruin Village is a haven for retail therapy, boasting a diverse range of stores, delightful dining options, and fabulous beauty store options. With an impressive visit frequency of 5.09, our center's irresistible offerings keep our loyal customers coming back for more.

## **OVERVIEW**

4145-4155 Lawrenceville Hwy NW Lilburn, GA 30047

For Lease Type: Retail Total SF: 74,048