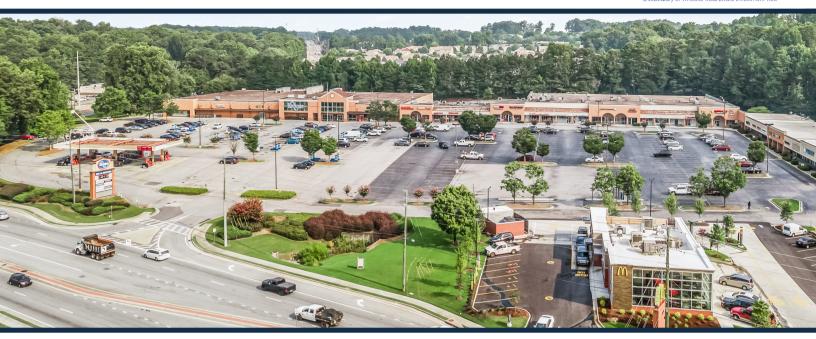

# **Beaver Ruin** Village I

TOTAL **VISITORS** 293.5K (12 MONTHS)

Located at the bustling intersection of "Main & Main" in the Lilburn Market, Beaver Ruin is a prime destination for shoppers. Offering unparalleled accessibility with four direct ingress/egress points, including a signalized entrance, this center is a breeze to navigate. And right next door, you'll find the thriving Kroger, complete with a fuel station that attracts a steady stream of customers. Beaver Ruin Village is a haven for retail therapy, boasting a diverse range of stores, delightful dining options, and fabulous beauty store options.

## **OVERVIEW**

4145-4155 Lawrenceville Hwy NW Lilburn, GA 30047

For Lease Type: Retail Total SF: 74,048