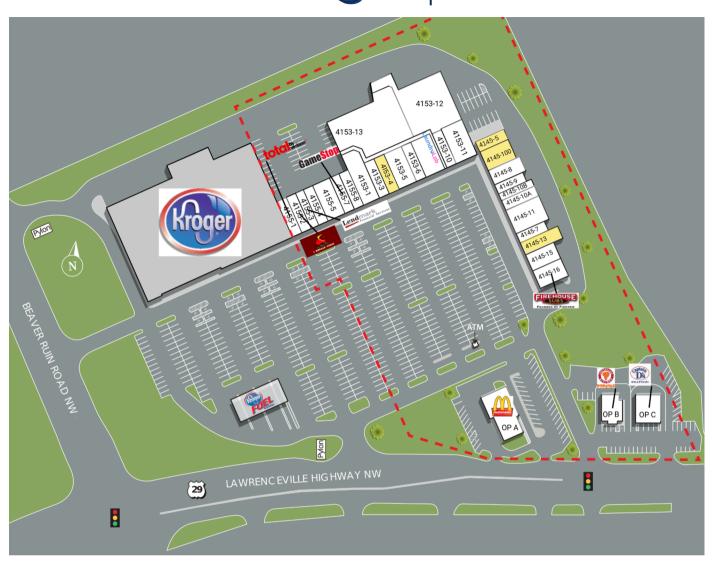

## Beaver Ruin Village I 4145-4155 Lawrenceville Hwy NW Lilburn, GA 30047

| SUITE     | TENANTS                    | S.F.  | SUITE      | TENANTS                    | S.F.   |
|-----------|----------------------------|-------|------------|----------------------------|--------|
| 4155 -1   | Total By Verizon           | 1,500 | 4153 - 12  | Legacy Station             | 10,995 |
| 4155 - 2  | J Buffalo Wings            | 1,500 | 4153 - 13  | FlexFit                    | 12,335 |
| 4155 - 3  | Lendmark Financial         | 1,247 | 4145 - 5   | AVAILABLE                  | 1,200  |
| 4155 - 4  | China Wok                  | 1,500 | 4145 - 100 | AVAILABLE                  | 2,400  |
| 4155 - 5  | Chase                      | 2,747 | 4145 - 8   | BenchMark Physical Therapy | 2,010  |
| 4155 - 7  | GameStop                   | 1,500 | 4145 - 9   | Vape Stop                  | 1,200  |
| 4155 - 8  | Mail & Package Center      | 1,500 | 4145 - 10B | Nail City                  | 980    |
| 4153 - 1  | Bambinelli's               | 3,571 | 4145 - 10A | Audiology Associates of GA | 1,470  |
| 4153 - 3  | Family Chiropractic Center | 1,603 | 4145 - 11  | City Hope Thrift           | 3,500  |
| 4153 - 4  | AVAILABLE                  | 1,608 | 4145 - 7   | Pearl Alterations          | 1,200  |
| 4153 - 5  | Eye Elements               | 2,775 | 4145 - 13  | AVAILABLE                  | 2,000  |
| 4153 - 6  | Hair Precise               | 1,540 | 4145 - 15  | Great Expressions          | 2,040  |
| 4153 - 8  | LaundroLab                 | 3,035 | 4145 - 16  | Firehouse Subs             | 2,280  |
| 4153 - 10 | Cell Phone Repair          | 1,500 | OP A       | McDonald's                 |        |
| 4153 - 11 | Elsa Rodriguez Barber &    | 3,312 | OP B       | Popeyes                    |        |
|           | Beauty Academy             |       | OP C       | Captains D's               |        |