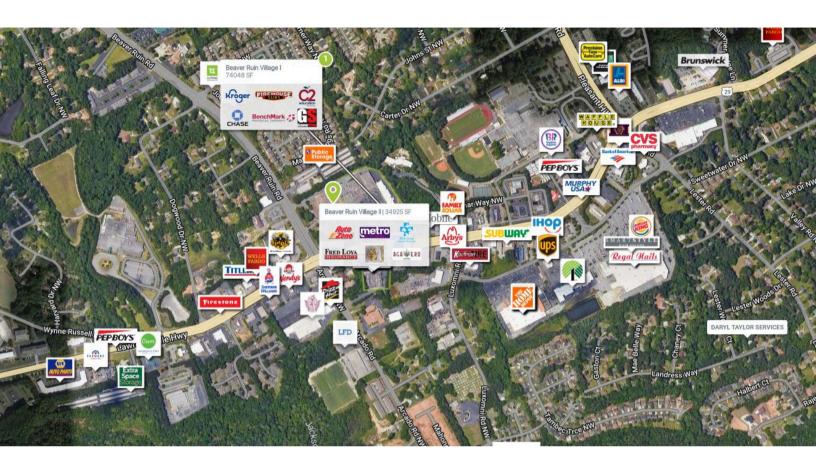

ily Chiropractic Center | 1,603 | 4145 - 11  | City Hope Thrift           | 3,500  |
| 4153 - 4  | AVAILABLE                  | 1,608 | 4145 - 7   | Pearl Alterations          | 1,200  |
| 4153 - 5  | Eye Elements               | 2,775 | 4145 - 13  | AVAILABLE                  | 2,000  |
| 4153 - 6  | Hair Precise               | 1,540 | 4145 - 15  | Great Expressions          | 2,040  |
| 4153 - 8  | LaundroLab                 | 3,035 | 4145 - 16  | Firehouse Subs             | 2,280  |
| 4153 - 10 | Cell Phone Repair          | 1,500 | OP A       | McDonald's                 |        |
| 4153 - 11 | Elsa Rodriguez Barber &    | 3,312 | OP B       | Popeyes                    |        |
|           | Beauty Academy             |       | OP C       | Captains D's               |        |





AADT: 22,373 (Lawrenceville Hwy)

Avg. Hourly Traffic: 896 (Beaver Ruin Rd.)

### DISCLAIMER

The information contained herein has been obtained from sources we believe to be reliable; however, we have not investigated nor verified any information and make no guarantee, warranty or representation to the accuracy or completeness of information. By accepting this Marketing Brochure, you agree to release Wheeler Real Estate Company and WHLR and hold it harmless from any kind of claim, cost, expense, or liability arising out of your investigation and/or lease of this property. This Marketing Brochure and offering is subject to correction or errors and omissions, change of price, prior to sale/lease or withdrawal from the market, without notice.