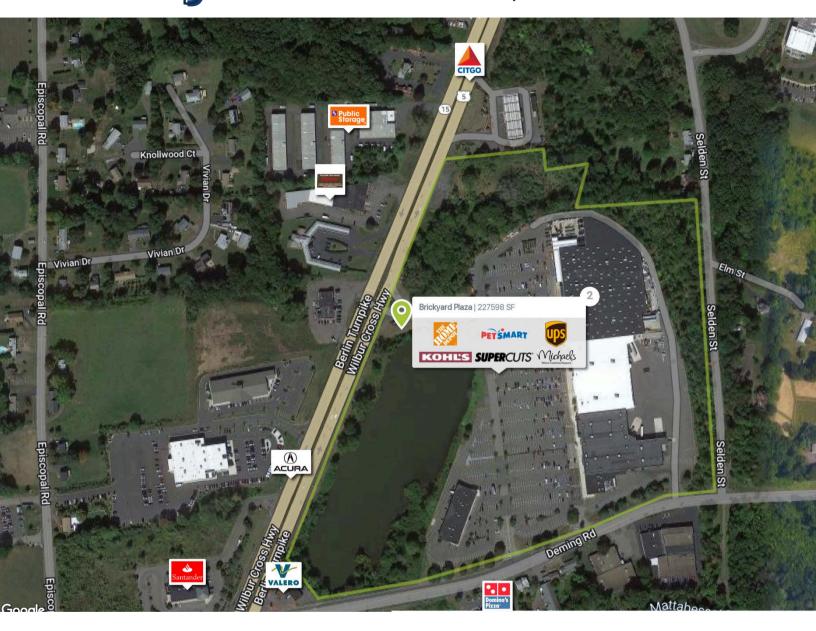

### **OVERVIEW**

225 Wilbur Cross Highway Berlin, CT 06037

For Lease County: Hartford Type: Retail Total SF: 227,598

RETAILERS INCLUDE KOHL'S Michaels PETSMART

**LEASING ASSOCIATE** 

**Kevin Conway** *Sr. Leasing Manager* (757) 618-5932 kconway@whlr.us

## Brickyard Plaza 225 Wilbur Cross Highway Berlin, CT 06037

AADT: 14,401 vehicles (Wilbur Cross Hwy.) Avg. Hourly Traffic: 600 vehicles (Wilbur Cross Hwy.)