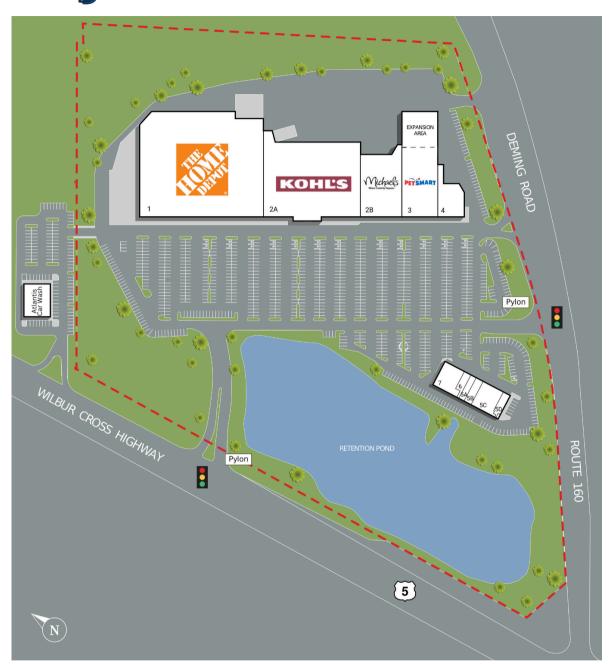

### 225 Wilbur Cross Highway Berlin, CT 06037

| SUITE TENANTS |                 | S.F.    | SUITE TENANTS |                                | <b>S</b> . <b>F</b> . |
|---------------|-----------------|---------|---------------|--------------------------------|-----------------------|
| 1             | The Home Depot  | 103,003 | 5B            | Shayona Foods                  | 1,777                 |
| 2A            | Kohl's          | 58,966  | 5C            | Paragon Strength & Performance | 5,000                 |
| 2B            | Michaels Crafts | 21,429  | 5D            | Luxury Nails & Spa             | 1,461                 |
| 3             | PetSmart        | 20,405  | 6             | Supercuts                      | 1,282                 |
| 4             | Imperial Buffet | 8,045   | 7             | India Foods                    | 5,000                 |
| 5A            | The UPS Store   | 1,230   |               |                                |                       |