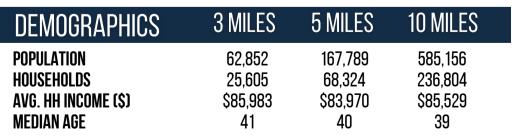

## Brickyard Plaza 225 Wilbur Cross Highway Berlin, CT 06037

AADT: 14,401 vehicles (Wilbur Cross Hwy.) Avg. Hourly Traffic: 600 vehicles (Wilbur Cross Hwy.)