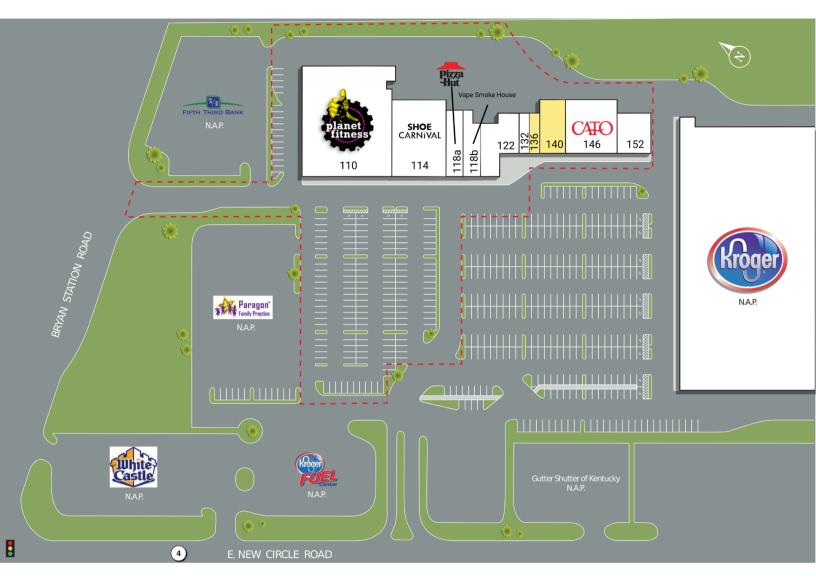

### 1650 Bryan Station Road Lexington, KY 40505

| SUITE | TENANTS                      | S.F.   |
|-------|------------------------------|--------|
| 110   | Planet Fitness               | 20,955 |
| 114   | Shoe Carnival                | 10,350 |
| 118a  | Pizza Hut                    | 1,940  |
| 118b  | Vape Smoke House             | 1,940  |
| 122   | Kort Physical Therapy        | 5,000  |
| 132   | China King                   | 1,050  |
| 136   | AVAILABLE (nail salon-ready) | 900    |
| 140   | AVAILABLE                    | 3,002  |
| 146   | Cato                         | 6,080  |
| 152   | New York Fashions            | 3,060  |