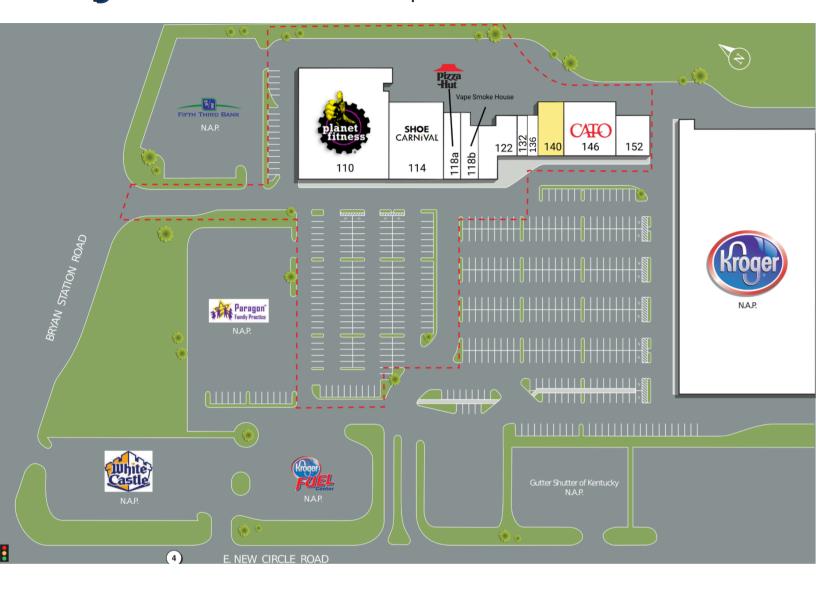

### **RETAILERS INCLUDE**

### 1650 Bryan Station Road Lexington, KY 40505

| SUITE | TENANTS               | S.F.   |
|-------|-----------------------|--------|
| 110   | Planet Fitness        | 20,955 |
| 114   | Shoe Carnival         | 10,350 |
| 118a  | Pizza Hut             | 1,940  |
| 118b  | Vape Smoke House      | 1,940  |
| 122   | Kort Physical Therapy | 5,000  |
| 132   | China King            | 1,050  |
| 136   | Nail Pro              | 900    |
| 140   | AVAILABLE             | 3,002  |
| 146   | Cato                  | 6,080  |
| 152   | New York Fashions     | 3,060  |