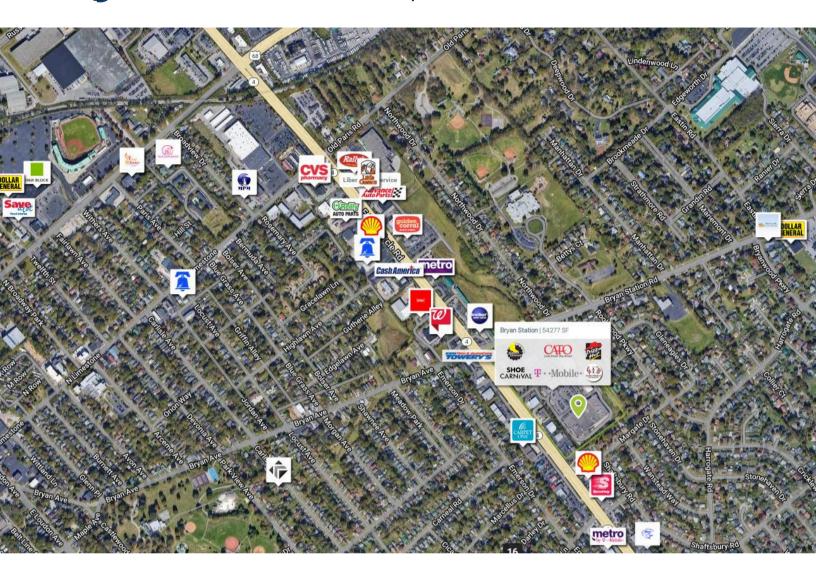

## Bryan Station | 1650 Bryan Station Road Lexington, KY 40505

AADT: 33,591 (E New Circle Road)

Avg. Hourly Traffic: 358 (Bryan Station Road)