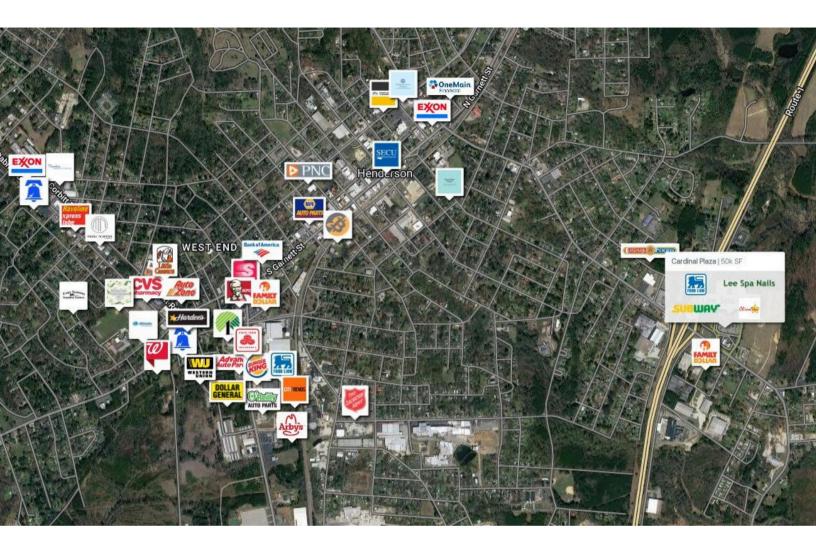

TOTAL Visitors 72.9K (12 Months)

Situated in eastern North Carolina, the charming city of Henderson beckons just 40 miles northeast of Raleigh and a mere 16 miles from the Virginia – North Carolina border. Cardinal Plaza, boasting an impressive lineup of national retailers such as Food Lion, McDonalds, and Subway, Cardinal continues to draw in a steady stream of eager shoppers.

# **LEASING ASSOCIATE**

| DEMOGRAPHICS        | 3 MILES  | 5 MILES  | 10 MILES |
|---------------------|----------|----------|----------|
| POPULATION          | 8,293    | 16,546   | 26,254   |
| Households          | 3,163    | 6,389    | 10,406   |
| AVG. HH INCOME (\$) | \$46,910 | \$54,100 | \$58,616 |
| Median Age          | 38       | 39       | 45       |