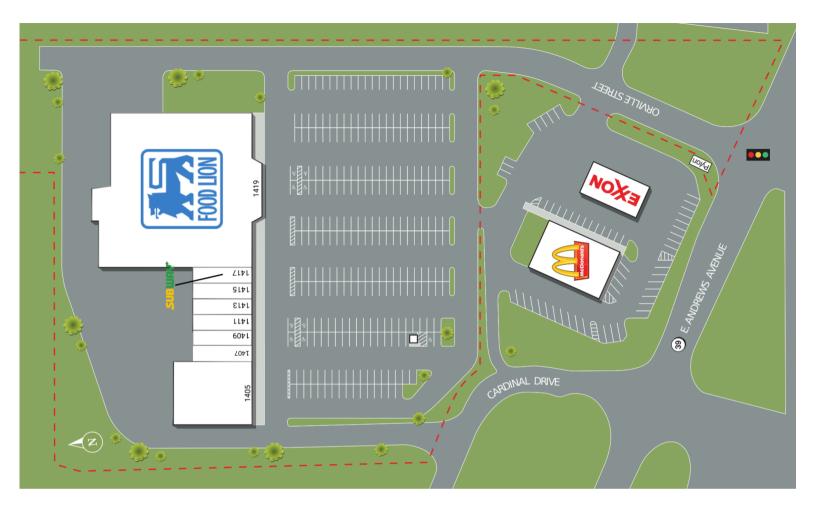

### 1405 - 1419 E. Andrews Avenue Henderson, NC 27536

| SUITE | TENANTS                                | S.F.   |
|-------|----------------------------------------|--------|
| 1405  | Best Beauty                            | 8,000  |
| 1407  | Palatial Business & Financial Services | 1,500  |
| 1409  | The Glam Studio                        | 1,500  |
| 1411  | China Star                             | 1,500  |
| 1413  | Lee Nails                              | 1,500  |
| 1415  | Tobacco World                          | 1,500  |
| 1417  | Subway                                 | 1,500  |
| 1419  | Food Lion                              | 33,000 |

### 1405 - 1419 E. Andrews Avenue Henderson, NC 27536

AADT: 7,950 (E Andrews Ave.) AADT: 10,402 (Route 1) Avg. Hourly Traffic: 331 (E Andrews Ave.) Avg. Hourly Traffic: 433 (Route 1)