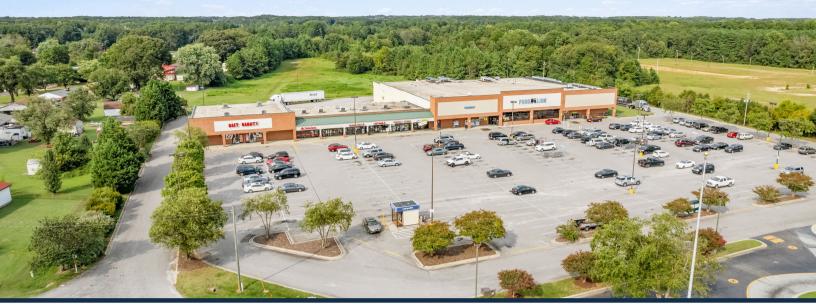

## **OVERVIEW**

1405 - 1419 E. Andrews Avenue Henderson, NC 27536

For Lease Type: Retail Total SF: 50,000

**RETAILERS INCLUDE** 

TOTAL Visitors 72.9K (12 Months)

Situated in eastern North Carolina, the charming city of Henderson beckons just 40 miles northeast of Raleigh and a mere 16 miles from the Virginia – North Carolina border. Cardinal Plaza, boasting an impressive lineup of national retailers such as Food Lion, McDonalds, and Subway, Cardinal continues to draw in a steady stream of eager shoppers.