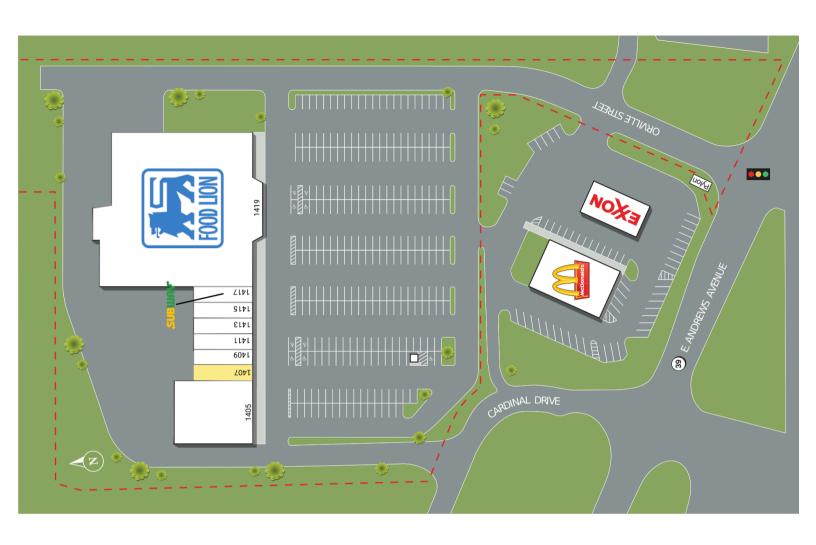

#### 1405 - 1419 E. Andrews Avenue Henderson, NC 27536

| SUITE | TENANTS         | S.F.   |
|-------|-----------------|--------|
| 1405  | Best Beauty     | 8,000  |
| 1407  | AVAILABLE       | 1,500  |
| 1409  | The Glam Studio | 1,500  |
| 1411  | China Star      | 1,500  |
| 1413  | Lee Nails       | 1,500  |
| 1415  | Tobacco World   | 1,500  |
| 1417  | Subway          | 1,500  |
| 1419  | Food Lion       | 33,000 |
|       |                 |        |

## Cardinal Plaza