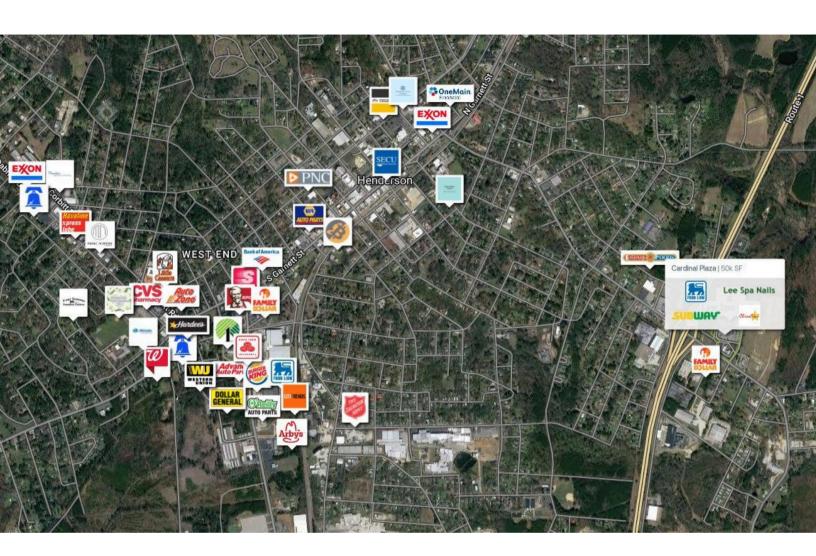

# Cardinal Plaza

**TOTAL VISITORS** 72.9K (12 MONTHS)

Situated in eastern North Carolina, the charming city of Henderson beckons just 40 miles northeast of Raleigh and a mere 16 miles from the Virginia - North Carolina border. Cardinal Plaza, boasting an impressive lineup of national retailers such as Food Lion, McDonalds, and Subway, Cardinal continues to draw in a steady stream of eager shoppers.

## **RETAILERS INCLUDE**

## Cardinal Plaza