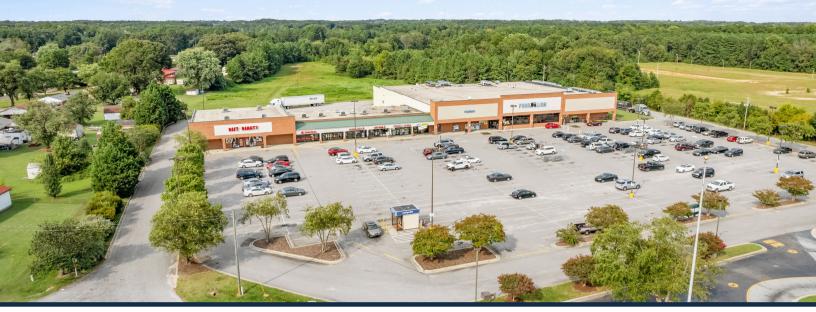

# Cardinal Plaza

**TOTAL VISITORS** 72.9K (12 MONTHS)

Situated in eastern North Carolina, the charming city of Henderson beckons just 40 miles northeast of Raleigh and a mere 16 miles from the Virginia - North Carolina border. Cardinal Plaza, boasting an impressive lineup of national retailers such as Food Lion, McDonalds, and Subway, Cardinal continues to draw in a steady stream of eager shoppers.

### **OVERVIEW**

1405 - 1419 E. Andrews Avenue Henderson, NC 27536

For Lease Type: Retail **Total SF:** 50,000