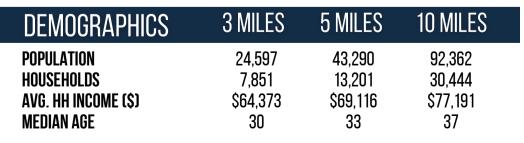

# Carll's Corner

TOTAL
VISITORS
41.8K
(12 MONTHS)

Carll's Corner is undergoing an expansive re-tenanting plan to bring a diverse range of retailers to the vibrant community of Bridgeton. This bustling hub caters to both fast food enthusiasts with the renowned Pizza Hut and retail enthusiasts with a trendy hair salon and a reliable cell phone carrier. Offering a convenient and easily accessible destination, Carll's Corner effortlessly meets the various needs of its valued customers.

## **OVERVIEW**

15 Cornwell Drive Bridgeton, NJ 08302

For Lease

County: Cumberland

Type: Řetail

**Total SF:** 116,532

### **RETAILERS INCLUDE**



### **LEASING ASSOCIATE**





Raymond Hicks Sr. Leasing Manager (757) 434-1168 rhicks@whlr.us



## Carll's Corner

#### 15 Cornwell Drive Bridgeton, NJ 08302



| SUITE | TENANTS             | S.F.   | SUITE | TENANTS        | S.F.   |
|-------|---------------------|--------|-------|----------------|--------|
| 29    | AVAILABLE           | 55,000 | 15    | AVAILABLE      | 3,000  |
| 27    | Hair Cuttery        | 1,600  | 13    | Liquor Xpress  | 8,280  |
| 25    | Candi's Nails & Spa | 1,600  | 9     | Planet Fitness | 18,858 |
| 23    | AVAILABLE           | 3,000  | 41    | AVAILABLE      | 2,414  |
| 21    | Davita Dialysis     | 6,764  | 45    | Pizza Hut      | 1,910  |
| 21B   | AVAILABLE           | 2,836  | 47    | AVAILABLE      | 5,270  |
| 19    | AVAILABLE           | 2,000  |       |