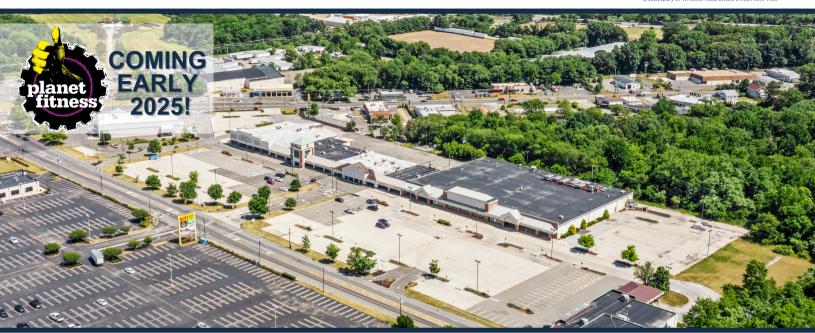

# Carll's Corner

TOTAL
VISITORS
41.8K
(12 MONTHS)

Carll's Corner is undergoing an expansive re-tenanting plan to bring a diverse range of retailers to the vibrant community of Bridgeton. This bustling hub caters to both fast food enthusiasts with the renowned Pizza Hut and retail enthusiasts with a trendy hair salon and a reliable cell phone carrier. Offering a convenient and easily accessible destination, Carll's Corner effortlessly meets the various needs of its valued customers.

## **OVERVIEW**

15 Cornwell Drive Bridgeton, NJ 08302

For Lease

County: Cumberland

Type: Řetail

**Total SF:** 116,532