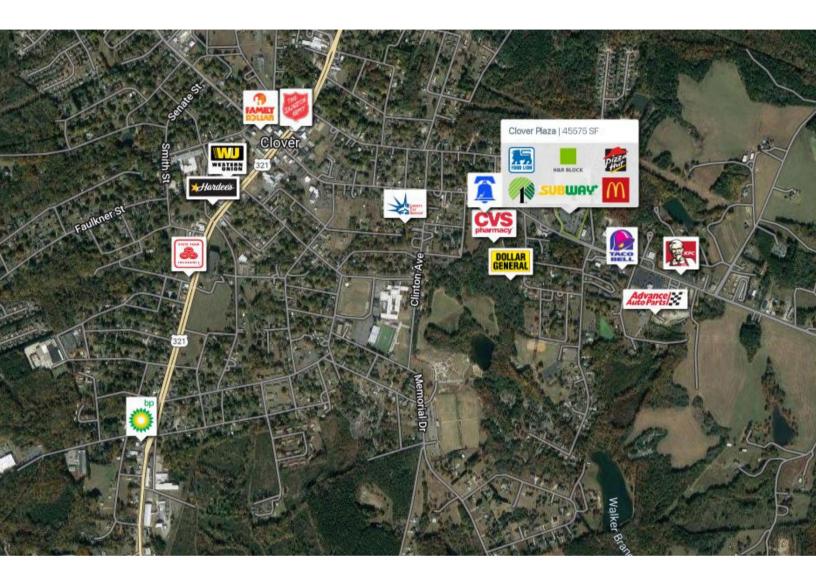

TOTAL Visitors 75.7K (12 Months)

Food Lion dominates the grocery market in Clover with its impressive per square foot sales, making it the top choice for shoppers. Our shopping center, recently revamped with a fresh coat of paint, is now more appealing than ever! Alongside major retailers like Dollar Tree, Subway, H&R Block, and Pizza Hut, Clover continues to attract a steady stream of customers.

AADT: 11,707 (Bethel Street) AADT: 11,707 (Bethet Street) AADT: 9,457 (S Main Street) Avg. Hourly Traffic: 488 (Bethel Street) Avg. Hourly Traffic: 394 (S Main Street)

DISCLAIMER

The information contained herein has been obtained from sources we believe to be reliable; however, we have not investigated nor verified any information and make no guarantee, warranty or representation to the accuracy or completeness of information. By accepting this Marketing Brochure, you agree to release Wheeler Real Estate Company and WHLR and hold it harmless from any kind of claim, cost, expense, or liability arising out of your investigation and/or lease of this property. This Marketing Brochure and offering is subject to correction or errors and omissions, change of price, prior to sale/lease or withdrawal from the market, without notice.