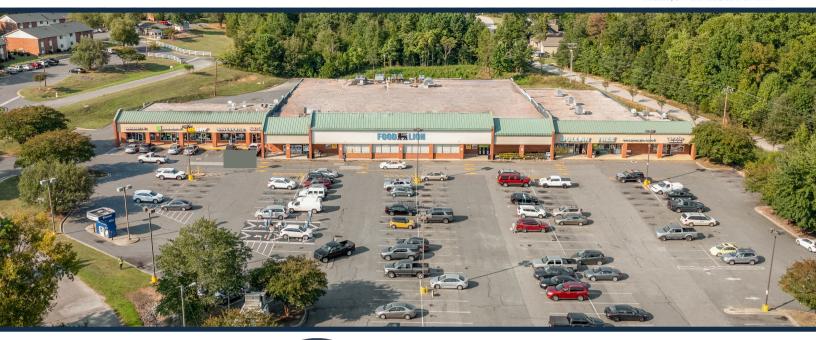

TOTAL Visitors 75.7K (12 Months)

Food Lion dominates the grocery market in Clover with its impressive per square foot sales, making it the top choice for shoppers. Our shopping center, recently revamped with a fresh coat of paint, is now more appealing than ever! Alongside major retailers like Dollar Tree, Subway, H&R Block, and Pizza Hut, Clover continues to attract a steady stream of customers.

## **OVERVIEW**

825 - 853 Bethel Street Clover, SC 29710

For Lease Type: Retail Total SF: 45,575

RETAILERS INCLUDE DOLLAR TREE