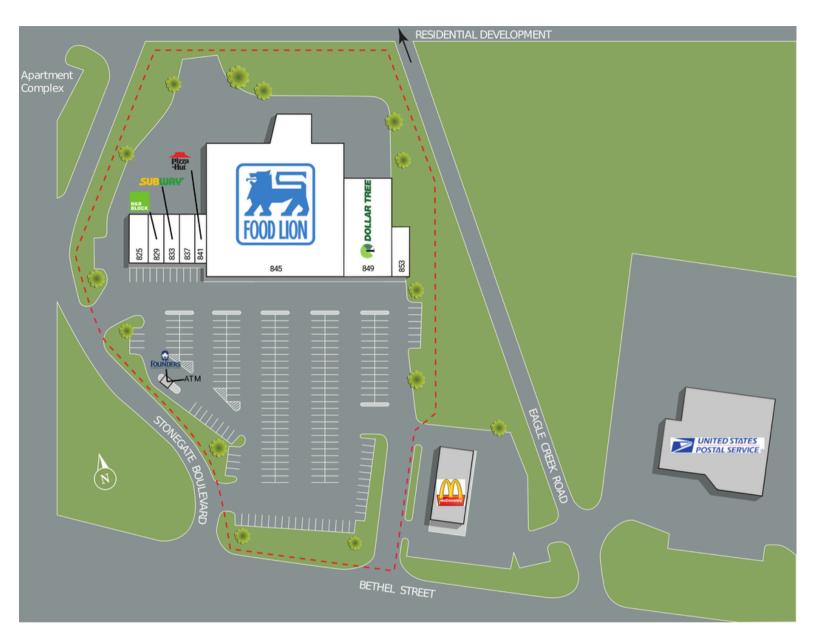

## **OVERVIEW**

825 - 853 Bethel Street Clover, SC 29710

For Lease Type: Retail Total SF: 45,575

RETAILERS INCLUDE DOLLAR TREE

Kevin Conway Sr. Leasing Manager (757) 618-5932 kconway@whlr.us

| SUITE | TENANTS                                    | S.F.   |
|-------|--------------------------------------------|--------|
| 825   | Palmetto Washerette and<br>Laundry Company | 1,625  |
| 829   | H & R Block                                | 1,300  |
| 833   | Subway                                     | 1,300  |
| 837   | Clover Tobacco & Vape                      | 1,300  |
| 841   | Pizza Hut                                  | 975    |
| 845   | Food Lion                                  | 29,000 |
| 849   | Dollar Tree                                | 8,450  |
| 853   | Nagoya Japanese Restaurant                 | 1,625  |