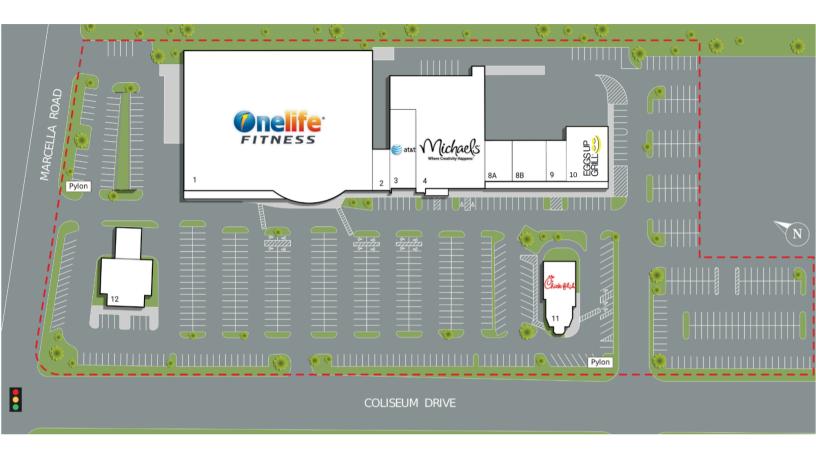

#### **RETAILERS INCLUDE**

## Coliseum Marketplace

| SUITE | TENANTS                | S.F.   |
|-------|------------------------|--------|
| 1     | Onelife Fitness        | 57,662 |
| 2     | 70 East Tobacco & Vape | 1,500  |
| 3     | AT&T Wireless          | 4,334  |
| 4     | Michaels Crafts        | 23,981 |
| 8A    | China Wok              | 1,500  |
| 8B    | America's Best Wings   | 1,500  |
| 9     | Miracle Nails          | 1,800  |
| 10    | Eggs Up Grill          | 5,450  |
| 11    | Chick-Fil-A            | 4,211  |
| 12    | SonaBank               | 4,710  |