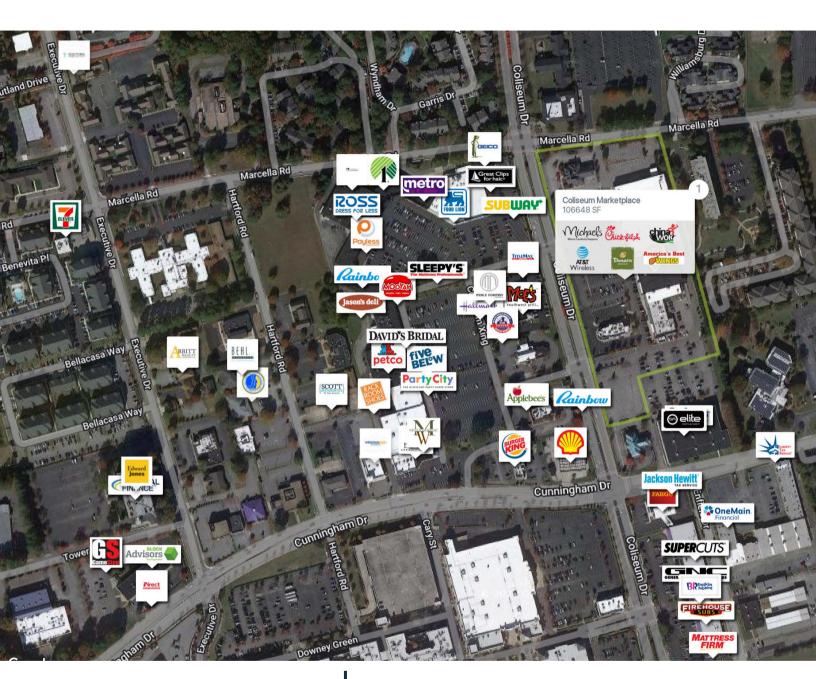

#### **RETAILERS INCLUDE**

AADT: 10,245 vehicles (Cunningham Dr.) Avg. Hourly Traffic: 427 vehicles (Cunningham Dr.)