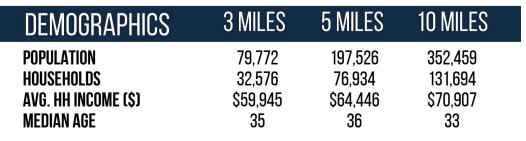

o-day shopping needs, from office essentials to that much-needed chicken sandwich and waffle fries. Situated in a bustling retail area, this vibrant center is home to popular establishments like Michael's and the ever-successful Michaels Crafts. With its prime location on Coliseum Drive and a diverse mix of renowned retailers including AT&T and Chick-Fil-A, Coliseum Marketplace has become an indispensable hub for the Hampton region. And the excitement doesn't stop there, in 2024, the center welcomed Onelife Fitness, a nationally recognized retailer representing approximately 58,000 SF of Coliseum Marketplace.

### **OVERVIEW**

2170 Coliseum Drive Hampton, VA 23466

For Lease

County: Hampton

Type: Retail

**Total SF:** 106,648

#### **RETAILERS INCLUDE**





#### **LEASING ASSOCIATE**





**Denbeigh Marchant** VP of Leasing (757) 636-1301 denbeigh@whlr.us



## Coliseum Marketplace



| SUITE | TENANTS                | S.F.   |
|-------|------------------------|--------|
| 1     | Onelife Fitness        | 57,662 |
| 2     | 70 East Tobacco & Vape | 1,500  |
| 3     | AT&T Wireless          | 4,334  |
| 4     | Michaels Crafts        | 23,981 |
| 8A    | China Wok              | 1,500  |
| 8B    | America's Best Wings   | 1,500  |
| 9     | Miracle Nails          | 1,800  |
| 10    | Eggs Up Grill          | 5,450  |
| 11    | Chick-Fil-A            | 4,211  |
| 12    | SonaBank               | 4,710  |





AADT: 10,245 vehicles (Cunningham Dr.) Avg. Hourly Traffic: 427 vehicles (Cunningham Dr.)

#### DISCLAIMER

The information contained herein has been obtained from s