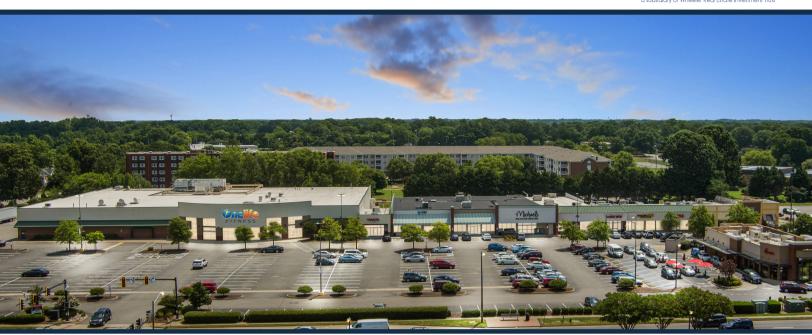

# **Coliseum Marketplace**

TOTAL VISITORS 294.5K (12 MONTHS)

Coliseum Marketplace, located in Hampton, VA, is a beloved and convenient destination for all your day-to-day shopping needs, from office essentials to that much-needed chicken sandwich and waffle fries. Situated in a bustling retail area, this vibrant center is home to popular establishments like Michael's and the ever-successful Michaels Crafts. With its prime location on Coliseum Drive and a diverse mix of renowned retailers including AT&T and Chick-Fil-A, Coliseum Marketplace has become an indispensable hub for the Hampton region. And the excitement doesn't stop there, in 2024, the center welcomed Onelife Fitness, a nationally recognized retailer representing approximately 58,000 SF of Coliseum Marketplace.

### **OVERVIEW**

2170 Coliseum Drive Hampton, VA 23466

For Lease

County: Hampton

Type: Retail

**Total SF:** 106,648