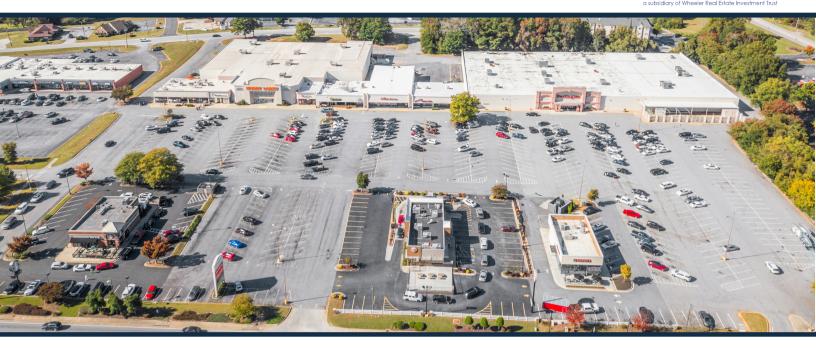

TOTAL Visitors 288K (12 Months)

Conyers Crossing boasts an alluring array of well-known national and regional tenants such as Burlington, Hobby Lobby, Rainbow, and Burger King, just to name a few. These businesses are renowned for their ability to meet the diverse needs of the surrounding community. The center enjoys exceptional visibility and store frontage, along with the added advantage of 5 convenient points of ingress/egress.

## **OVERVIEW**

1485 - 1527 Highway 138 SE Conyers, GA 30013

For Lease Type: Retail Total SF: 170,475

RETAILERS INCLUDE Surlington HOBBY (Cainbour