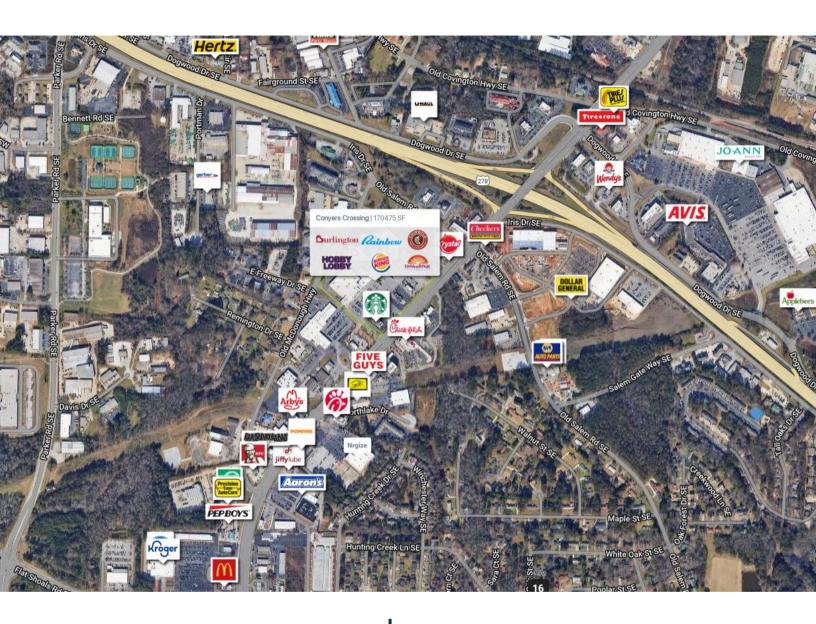

TOTAL Visitors 288K (12 Months)

Conyers Crossing boasts an alluring array of well-known national and regional tenants such as Burlington, Hobby Lobby, Rainbow, and Burger King, just to name a few. These businesses are renowned for their ability to meet the diverse needs of the surrounding community. The center enjoys exceptional visibility and store frontage, along with the added advantage of 5 convenient points of ingress/egress.

## **OVERVIEW**

1485 - 1527 Highway 138 SE Conyers, GA 30013

For Lease Type: Retail Total SF: 170,475

RETAILERS INCLUDE Surlington HOBBY (Cainbour