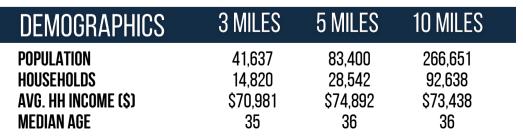

TOTAL Visitors 288K (12 Months)

Conyers Crossing boasts an alluring array of well-known national and regional tenants such as Burlington, Hobby Lobby, Rainbow, and Burger King, just to name a few. These businesses are renowned for their ability to meet the diverse needs of the surrounding community. The center enjoys exceptional visibility and store frontage, along with the added advantage of 5 convenient points of ingress/egress.