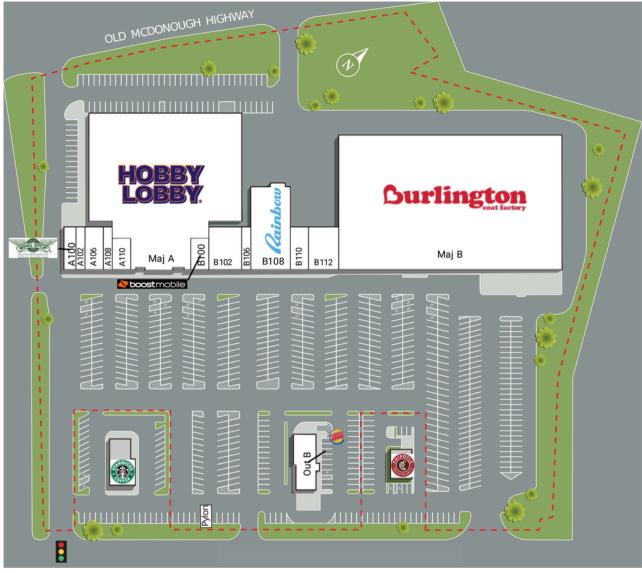

### 1485 - 1527 Highway 138 SE Conyers, GA 30013

| SUITE | TENANTS                       | <b>S</b> . <b>F</b> . |
|-------|-------------------------------|-----------------------|
| A100  | Wingstop                      | 1,400                 |
| A102  | True Hair                     | 1,050                 |
| A106  | Golden Krust Caribbean Bakery | 2,100                 |
| A108  | Rose Couture Boutique         | 1,050                 |
| A110  | Republic Finance              | 1,500                 |
| MAJ A | Hobby Lobby                   | 55,363                |
| B100  | Boost Mobile                  | 1,500                 |
| B102  | Tasteful Tom's                | 3,825                 |
| B106  | F & D Barber Shop             | 1,075                 |
| B108  | Rainbow                       | 8,640                 |
| B110  | Mindy's Nails & Spa           | 2,100                 |
| B112  | Appliances 4 Less America     | 3,500                 |
| MAJ B | Burlington Coat Factory       | 83,552                |
| OUT B | Burger King                   | 3,820                 |
|       |                               |                       |