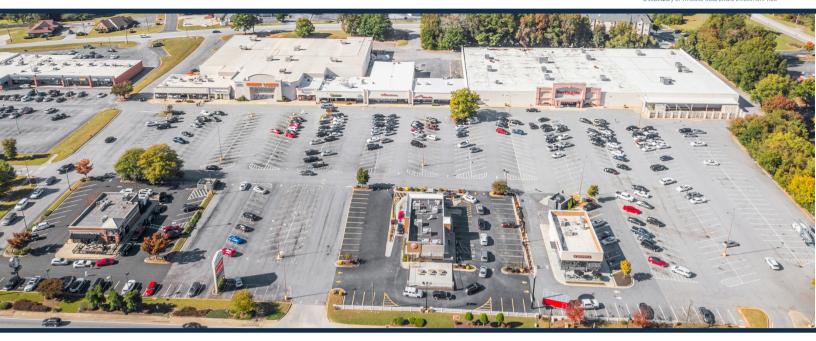

# **Conyers Crossing**

TOTAL VISITORS 288K [12 MONTHS]

Conyers Crossing boasts an alluring array of well-known national and regional tenants such as Burlington, Hobby Lobby, Rainbow, and Burger King, just to name a few. These businesses are renowned for their ability to meet the diverse needs of the surrounding community. The center enjoys exceptional visibility and store frontage, along with the added advantage of 5 convenient points of ingress/egress.

### **OVERVIEW**

1485 - 1527 Highway 138 SE Conyers, GA 30013

For Lease Type: Retail Total SF: 170,475