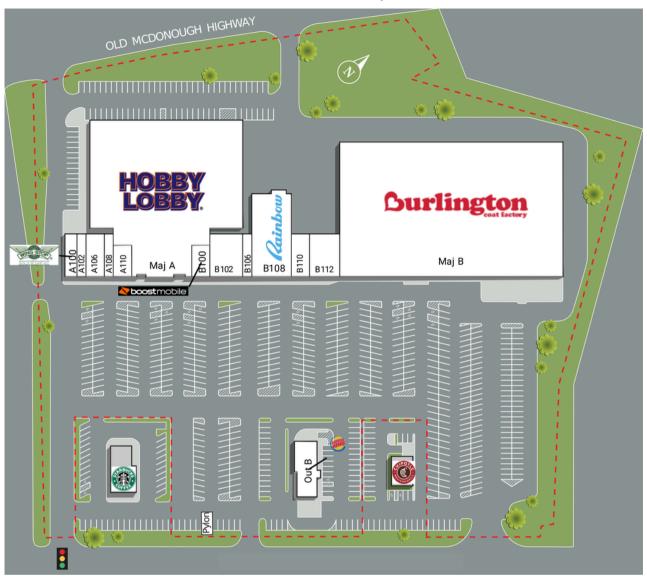

### 1485 - 1527 Highway 138 SE Conyers, GA 30013

| SUITE | TENANTS                       | S.F.   |
|-------|-------------------------------|--------|
| A100  | Wingstop                      | 1,400  |
| A102  | True Hair                     | 1,050  |
| A106  | Golden Krust Caribbean Bakery | 2,100  |
| A108  | Rose Couture Boutique         | 1,050  |
| A110  | Republic Finance              | 1,500  |
| MAJ A | Hobby Lobby                   | 55,363 |
| B100  | Boost Mobile                  | 1,500  |
| B102  | Tasteful Tom's                | 3,825  |
| B106  | F & D Barber Shop             | 1,075  |
| B108  | Rainbow                       | 8,640  |
| B110  | Mindy's Nails & Spa           | 2,100  |
| B112  | Appliances 4 Less America     | 3,500  |
| MAJ B | Burlington Coat Factory       | 83,552 |
| OUT B | Burger King                   | 3,820  |