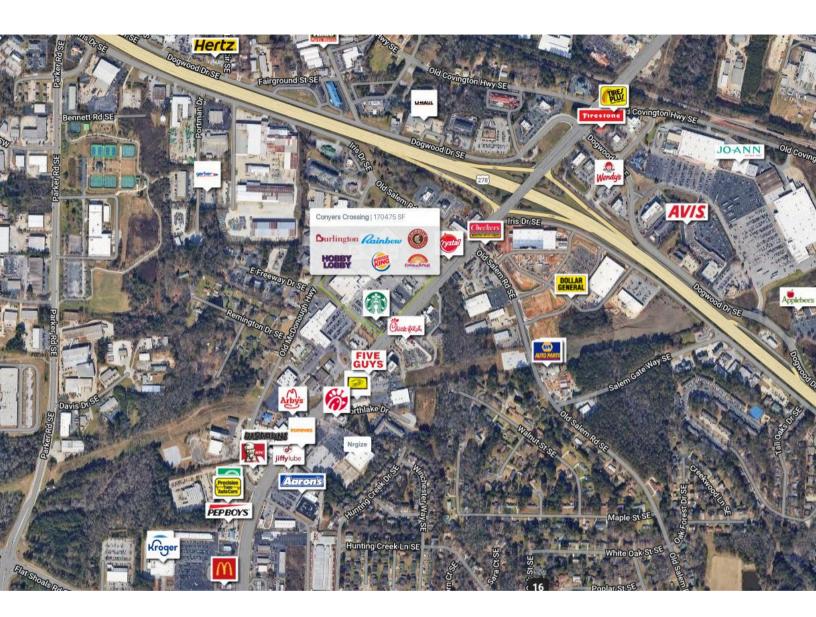

# **Conyers Crossing**

TOTAL VISITORS 288K [12 MONTHS]

Conyers Crossing boasts an alluring array of well-known national and regional tenants such as Burlington, Hobby Lobby, Rainbow, and Burger King, just to name a few. These businesses are renowned for their ability to meet the diverse needs of the surrounding community. The center enjoys exceptional visibility and store frontage, along with the added advantage of 5 convenient points of ingress/egress.

### **OVERVIEW**

1485 - 1527 Highway 138 SE Conyers, GA 30013

For Lease Type: Retail Total SF: 170,475