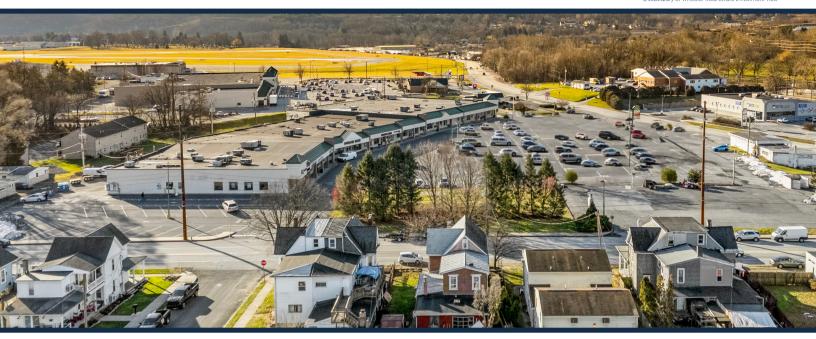

## Fairview Commons

TOTAL
VISITORS
62.6K
(12 MONTHS)

Fairview Commons offers a seamless and convenient shopping experience for the residents of New Cumberland. This neighborhood center proudly houses Grocery Outlet as its anchor tenant, along with a variety of retail and takeout dining options such as Dollar Tree, Dairy Queen, Fashion Nails, and Smoker's Express.

## **OVERVIEW**

110 Old York Road New Cumberland, PA 17070

For Lease

County: Cumberland

Type: Řetail Total SF: 50,119