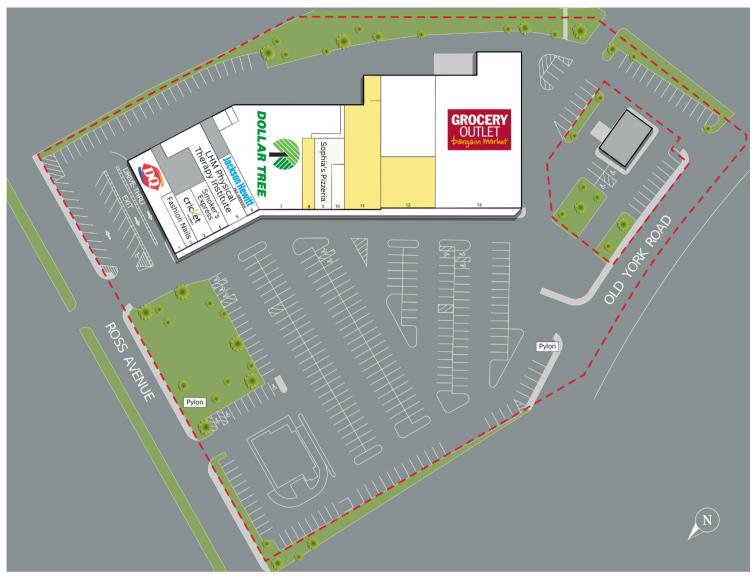

# Fairview Commons 110 Old York Road New Cumberland, PA 17070

| SUITE | TENANTS                        | S.F.   |
|-------|--------------------------------|--------|
| 1     | Dairy Queen                    | 2,550  |
| 2     | Fashion Nails                  | 945    |
| 3     | Cricket Wireless               | 1,190  |
| 4     | Smoker's Express               | 1,190  |
| 5     | LHM Physical Therapy Institute | 2,905  |
| 6     | Jackson Hewitt                 | 1,106  |
| 7     | Dollar Tree                    | 10,789 |
| 8     | AVAILABLE                      | 1,150  |
| 9     | Sophia's Pizzeria              | 2,114  |
| 10    | Elegant Beauty Hub             | 750    |
| 11    | AVAILABLE                      | 5,000  |
| 12    | AVAILABLE                      | 3,780  |
| 13    | Grocery Outlet                 | 16,650 |