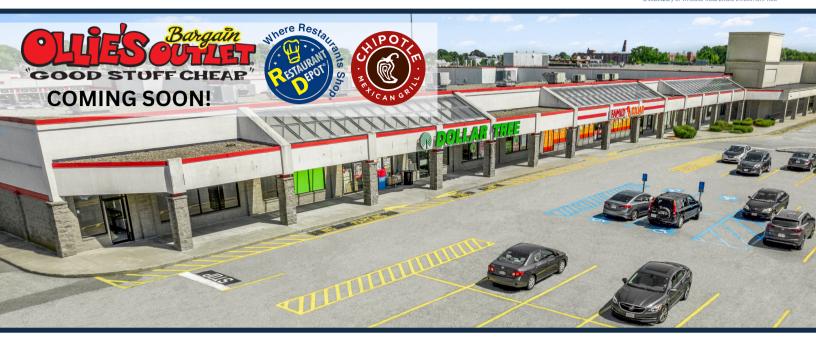

#### **OVERVIEW**

500 Kings Highway New Bedford, MA 02745

For Lease County: Bristol Type: Retail Total SF: 193,836

### **RETAILERS INCLUDE**