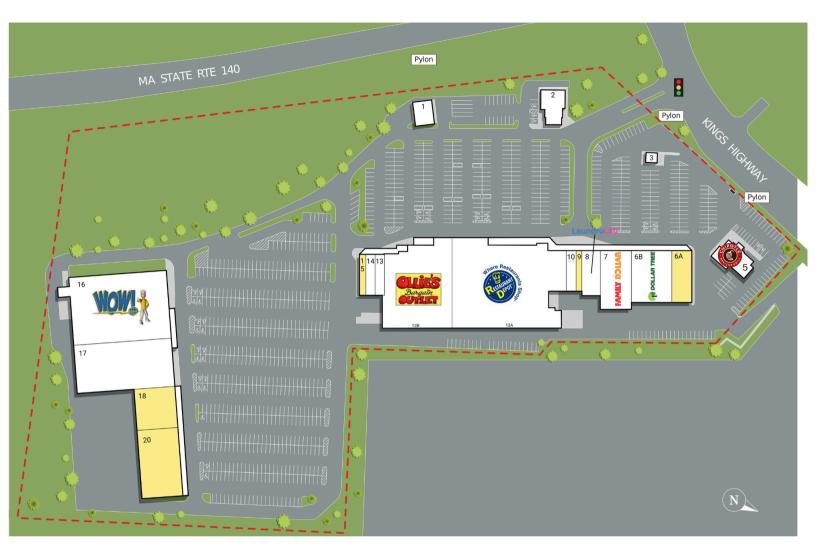

#### 500 Kings Highway New Bedford, MA 02745

| SUITE | TENANTS                      | <b>S</b> . <b>F</b> . |
|-------|------------------------------|-----------------------|
| 1     | Speedee Oil Change & Tune Up | 2,226                 |
| 2     | Caliente Mexican Grill       | 3,325                 |
| 3     | Dunkin'                      | 525                   |
| 5     | Chipotle                     | 4,128                 |
| 6A    | AVAILABLE                    | 5,180                 |
| 6B    | Dollar Tree                  | 10,000                |
| 7     | Family Dollar                | 8,710                 |
| 8     | LaundroLab                   | 4,000                 |
| 9     | AVAILABLE                    | 2,184                 |
|       |                              |                       |

| SUITE TENANTS |                                | <b>S</b> . <b>F</b> . |
|---------------|--------------------------------|-----------------------|
| 10            | Edgestone Staffing             | 1,570                 |
| 12A           | Restaurant Depot               | 46,191                |
| 12B           | Ollie's Bargain Outlet         | 25,200                |
| 13            | Golden Star Chinese Restaurant | 1,440                 |
| 14            | Sally Beauty Supply            | 1,795                 |
| 15            | AVAILABLE                      | 1,265                 |
| 16            | Work Out World                 | 32,250                |
| 17            | Stepping Stones Healthcare     | 22,302                |
| 18            | AVAILABLE                      | 8,100                 |
| 20            | AVAILABLE                      | 13,445                |