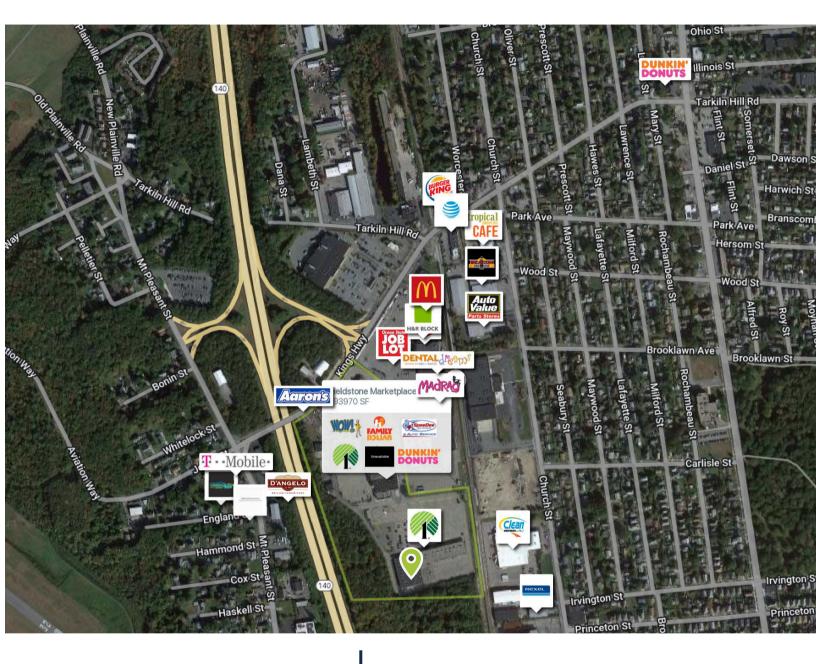

# Fieldstone Marketplace

Fieldstone Marketplace stands at the forefront of New Bedford's ongoing development, benefitting from significant traffic and easy accessibility thanks to a full-traffic signal on Kings Highway. This dynamic site seamlessly blends beloved local favorites like Golden Star Chinese Restaurant with renowned national brands including Dunkin', Dollar Tree, and Sally Beauty, just to name a few. By combining these experiences, we address the diverse needs of New Bedford's customer base. With the increasing visit frequency numbers of 6.35 visits per person, Fieldstone Marketplace prides itself on catering to our most devoted customers.

### Fieldstone Marketplace

500 Kings Highway New Bedford, MA 02745

AADT: 12,400 vehicles (Kings Hwy.) Avg. Hourly Traffic: 819 vehicles (Kings Hwy.)

DISCLAIMER

The information contained herein has been obtained from sources we believe to be reliable; however, we have not investigated nor verified any information and make no guarantee, warranty or representation to the accuracy or completeness of information. By accepting this Marketing Brochure, you agree to release Wheeler Real Estate Company and WHLR and hold it harmless from any kind of claim, cost, expense, or liability arising out of your investigation and/or lease of this property. This Marketing Brochure and offering is subject to correction or errors and omissions, change of price, prior to sale/lease or withdrawal from the market, without notice.