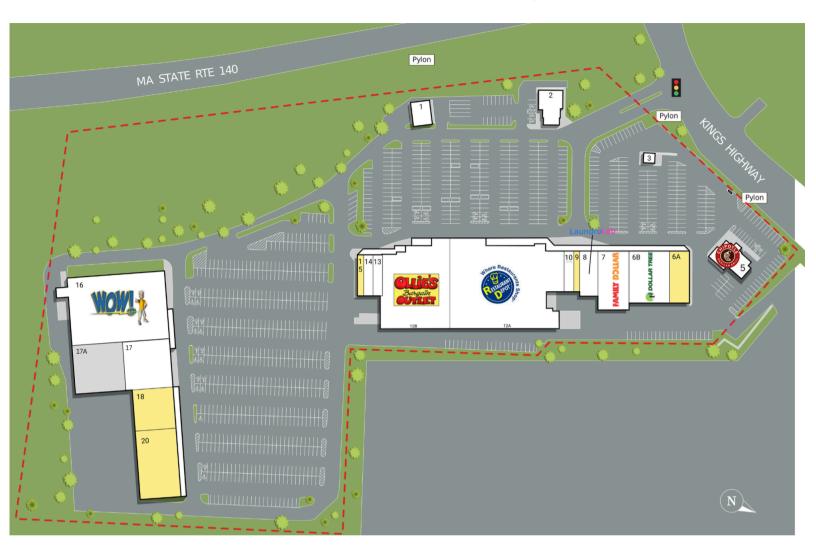

#### 500 Kings Highway New Bedford, MA 02745

| SUITE | TENANTS                      | <b>S</b> . <b>F</b> . |
|-------|------------------------------|-----------------------|
| 1     | Speedee Oil Change & Tune Up | 2,226                 |
| 2     | Caliente Mexican Grill       | 3,325                 |
| 3     | Dunkin'                      | 525                   |
| 5     | Chipotle                     | 4,128                 |
| 6A    | AVAILABLE                    | 5,180                 |
| 6B    | Dollar Tree                  | 10,000                |
| 7     | Family Dollar                | 8,710                 |
| 8     | LaundroLab                   | 4,000                 |
| 9     | AVAILABLE                    | 2,184                 |
|       |                              |                       |

| SUITE TENANTS |                                | <b>S</b> . <b>F</b> . |
|---------------|--------------------------------|-----------------------|
| 10            | Edgestone Staffing             | 1,570                 |
| 12A           | Restaurant Depot               | 46,191                |
| 12B           | Ollie's Bargain Outlet         | 25,200                |
| 13            | Golden Star Chinese Restaurant | 1,440                 |
| 14            | Sally Beauty Supply            | 1,795                 |
| 15            | AVAILABLE                      | 1,265                 |
| 16            | Work Out World                 | 32,250                |
| 17            | Stepping Stones Healthcare     | 12,623                |
| 17A           | Unavailable                    | 9,679                 |
| 18            | AVAILABLE                      | 8,100                 |
| 20            | AVAILABLE                      | 13,445                |