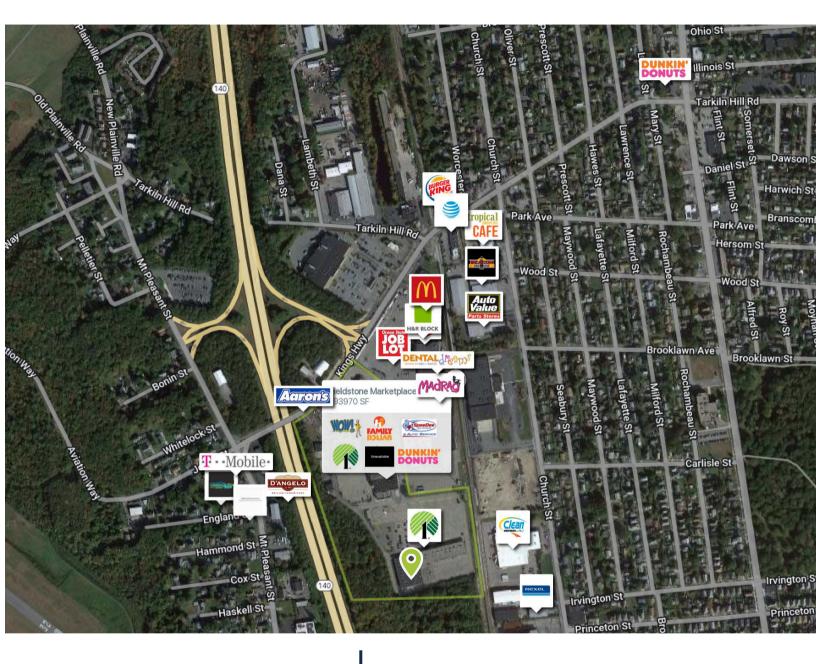

# Fieldstone Marketplace

TOTAL Visitors 94.4K (12 Months)

Fieldstone Marketplace stands at the forefront of New Bedford's ongoing development, benefitting from significant traffic and easy accessibility thanks to a full-traffic signal on Kings Highway. This dynamic site seamlessly blends beloved local favorites like Golden Star Chinese Restaurant with renowned national brands including Dunkin', Dollar Tree, and Sally Beauty, just to name a few. By combining these experiences, we address the diverse needs of New Bedford's customer base.

## Fieldstone Marketplace

500 Kings Highway New Bedford, MA 02745

AADT: 12,400 vehicles (Kings Hwy.) Avg. Hourly Traffic: 819 vehicles (Kings Hwy.)

DISCLAIMER

The information contained herein has been obtained from sources we believe to be reliable; however, we have not investigated nor verified any information and make no guarantee, warranty or representation to the accuracy or completeness of information. By accepting this Marketing Brochure, you agree to release Wheeler Real Estate Company and WHLR and hold it harmless from any kind of claim, cost, expense, or liability arising out of your investigation and/or lease of this property. This Marketing Brochure and offering is subject to correction or errors and omissions, change of price, prior to sale/lease or withdrawal from the market, without notice.