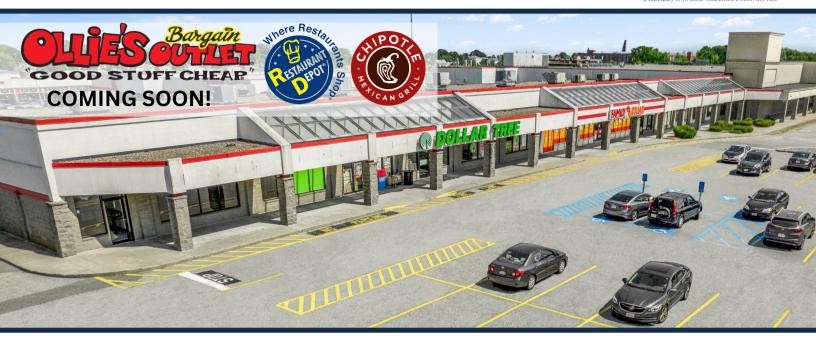

# Fieldstone Marketplace

TOTAL Visitors 94.4K (12 Months)

Fieldstone Marketplace stands at the forefront of New Bedford's ongoing development, benefitting from significant traffic and easy accessibility thanks to a full-traffic signal on Kings Highway. This dynamic site seamlessly blends beloved local favorites like Golden Star Chinese Restaurant with renowned national brands including Dunkin', Dollar Tree, and Sally Beauty, just to name a few. By combining these experiences, we address the diverse needs of New Bedford's customer base.

## **RETAILERS INCLUDE**