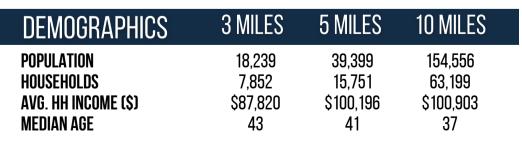

# Folly Road Crossing

TOTAL VISITORS 169.8K [12 MONTHS]

Folly Road Crossing has recently undergone an impressive expansion and renovation, making it a must-visit destination for shoppers. As the nearest shopping center to Folly Beach resort area and one of the liveliest hubs on James Island, Folly Road Crossing attracts a constant stream of visitors.

### **OVERVIEW**

1985 Folly Road Charleston, SC 29412

For Lease Type: Retail Total SF: 53,994

### RETAILERS INCLUDE





## **LEASING ASSOCIATE**





**Kevin Conway** Sr. Leasing Manager (757) 618-5932 kconway@whlr.us

### 1985 Folly Road Charleston, SC 29412



| SUITE  | TENANTS                    | S.F.   | SUITE | TENANTS   | <b>S.F.</b> |
|--------|----------------------------|--------|-------|-----------|-------------|
| Anchor | Harris Teeter              | 39,946 | D     | AVAILABLE | 1,240       |
| Α      | Pan Garden                 | 1,200  | Е     | AVAILABLE | 1,240       |
| В      | Folly Nails                | 1,200  | F     | AVAILABLE | 1,240       |
| С      | Lazy Dog Liquors           | 1,200  | G     | AVAILABLE | 1,240       |
| FS     | Harris Teeter Fuel Station | 4,248  | Н     | AVAILABLE | 1,240       |

# Folly Road Crossing

# 1985 Folly Road Charleston, SC 29412





#### DISCLAIMER

The information c