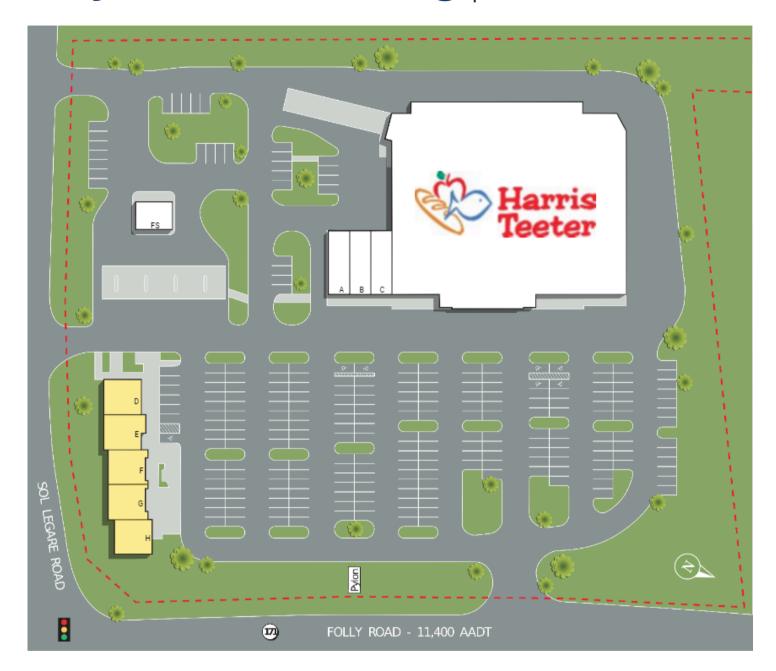

### 1985 Folly Road Charleston, SC 29412

| SUITE  | TENANTS                    | S.F.   | SUITE | TENANTS   | <b>S.F.</b> |
|--------|----------------------------|--------|-------|-----------|-------------|
| Anchor | Harris Teeter              | 39,946 | D     | AVAILABLE | 1,240       |
| Α      | Pan Garden                 | 1,200  | Е     | AVAILABLE | 1,240       |
| В      | Folly Nails                | 1,200  | F     | AVAILABLE | 1,240       |
| С      | Lazy Dog Liquors           | 1,200  | G     | AVAILABLE | 1,240       |
| FS     | Harris Teeter Fuel Station | 4,248  | Н     | AVAILABLE | 1,240       |