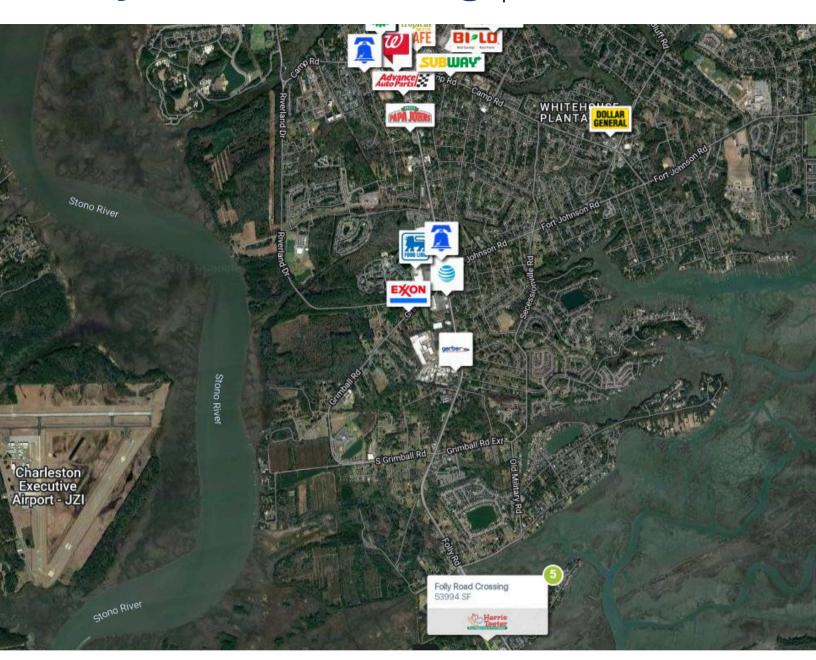

NCLUDE





## **LEASING ASSOCIATE**





**Kevin Conway** Sr. Leasing Manager (757) 618-5932 kconway@whlr.us

### 1985 Folly Road Charleston, SC 29412



| SUITE  | TENANTS                    | S.F.   | SUITE | TENANTS   | <b>S.F.</b> |
|--------|----------------------------|--------|-------|-----------|-------------|
| Anchor | Harris Teeter              | 39,946 | D     | AVAILABLE | 1,240       |
| Α      | Pan Garden                 | 1,200  | Е     | AVAILABLE | 1,240       |
| В      | Folly Nails                | 1,200  | F     | AVAILABLE | 1,240       |
| С      | Lazy Dog Liquors           | 1,200  | G     | AVAILABLE | 1,240       |
| FS     | Harris Teeter Fuel Station | 4,248  | Н     | AVAILABLE | 1,240       |

# Folly Road Crossing

# 1985 Folly Road Charleston, SC 29412





#### DISCLAIMER

The information contained herein has been obtained from sources we believe to be reliable; however, we have not investigated nor verified any information and make no guarantee, warranty or representation to the accuracy or completeness of information. By accepting this Marketing Brochure, you agree to release Wheeler Real Estate Company and WHLR and hold it harmless from any kind of claim, cost, expense, or liability arising out of your investigation and/or lease of this property. This Marketing Brochure and offering is subject to correction or errors and omissions, change of price, prior to sale/lease or withdrawal from the market, without notice.