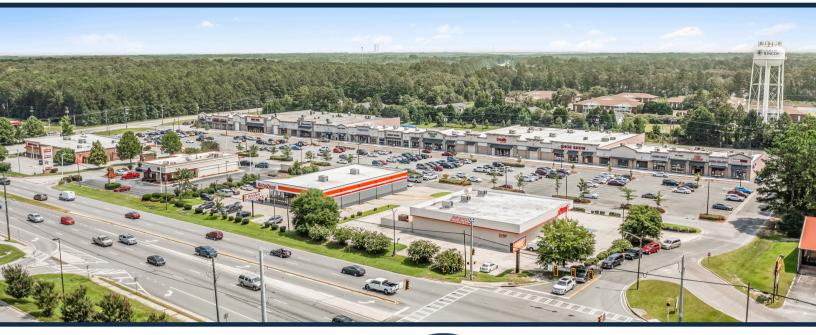

# Fort Howard Square

TOTAL **VISITORS** 176.7K (12 MONTHS)

Situated in one of the fastest-growing submarkets of Savannah, Fort Howard Square proudly boasts a robust lineup of renowned national retailers such as Dollar Tree, Goodwill, Bealls, and Harbor Freight Tools. Moreover, its advantageous location across the street from the recently developed Kroger Marketplace adds to its appeal. With an impressive visit frequency of 5.84 visits per person, this center certainly knows how to captivate and retain its most loval customers.

## **OVERVIEW**

410 S. Columbia Avenue Rincon, GA 31326

For Lease Type: Retail Total SF: 113,652