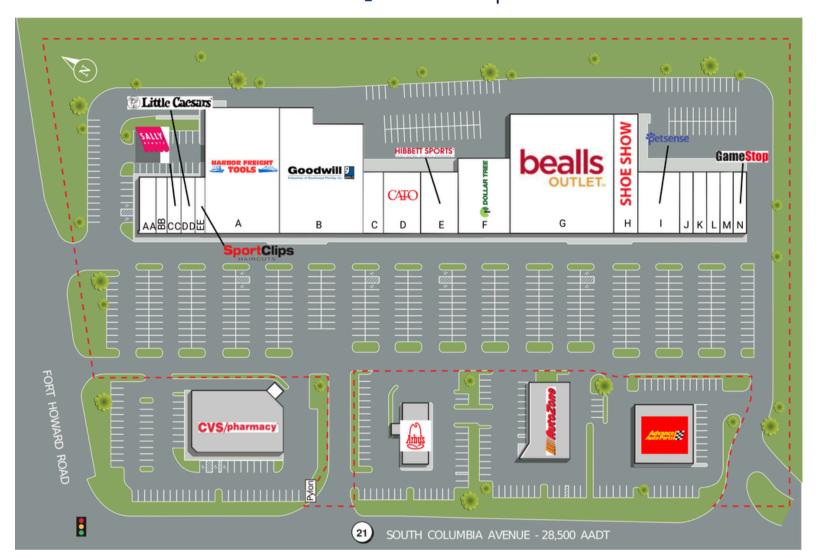

### **RETAILERS INCLUDE**

#### 410 S. Columbia Avenue Rincon, GA 31326

| SUITE | TENANTS                  | S.F.   | SUITE | TENANTS                  | S.F.   |
|-------|--------------------------|--------|-------|--------------------------|--------|
| AA    | Omelette Cafe            | 2,018  | F     | Dollar Tree              | 8,470  |
| BB    | Kobe Japanese Restaurant | 1,339  | G     | Bealls Outlet            | 23,275 |
| CC    | Sally Beauty             | 1,692  | Н     | Shoe Show                | 5,500  |
| DD    | Little Caesars           | 1,692  | 1     | PetSense                 | 5,532  |
| EE    | Sports Clips             | 1,230  | J     | Lovely Nails             | 1,800  |
| Α     | Harbor Freight           | 20,976 | K     | Get Fruity               | 1,800  |
| В     | Goodwill                 | 20,328 | L     | <b>Bubbly Laundromat</b> | 1,800  |
| С     | iVape                    | 2,700  | M     | China Delight            | 1,800  |
| D     | Cato                     | 4,950  | N     | Gamestop                 | 1,800  |
| E     | Hibbett Sports           | 4,950  |       |                          |        |

#### 410 S. Columbia Avenue Rincon, GA 31326

AADT: 30,590 (S. Columbia Avenue)

Avg. Hourly Traffic: 2,000 (S. Columbia Avenue)