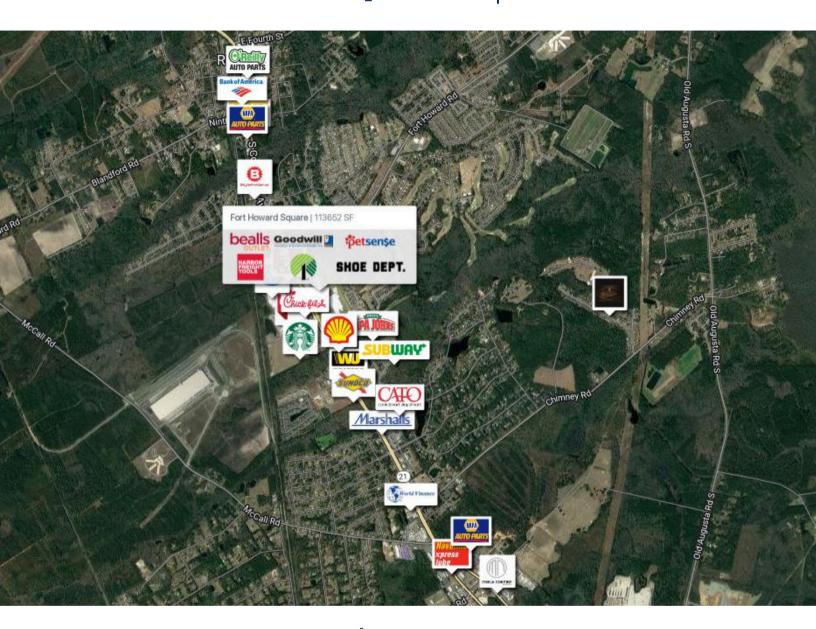

23,275 |
| CC    | Sally Beauty             | 1,692  | Н     | Shoe Show                | 5,500  |
| DD    | Little Caesars           | 1,692  | 1     | PetSense                 | 5,532  |
| EE    | Sports Clips             | 1,230  | J     | Lovely Nails             | 1,800  |
| Α     | Harbor Freight           | 20,976 | K     | Get Fruity               | 1,800  |
| В     | Goodwill                 | 20,328 | L     | <b>Bubbly Laundromat</b> | 1,800  |
| С     | iVape                    | 2,700  | M     | China Delight            | 1,800  |
| D     | Cato                     | 4,950  | N     | Gamestop                 | 1,800  |
| E     | Hibbett Sports           | 4,950  |       |                          |        |

## Fort Howard Square

#### 410 S. Columbia Avenue Rincon, GA 31326





AADT: 30,590 (S. Columbia Avenue)

Avg. Hourly Traffic: 2,000 (S. Columbia Avenue)

#### DISCLAIMER

The information contained herein has been obtained from sources we believe to be reliable; however, we have not investigated nor verified any information and make no guarantee, warranty or representation to the accuracy or completeness of information. By accepting this Marketing Brochure, you agree to release Wheeler Real Estate Company and WHLR and hold it harmless from any kind of claim, cost, expense, or liability arising out of your investigation and/or lease of this property. This Marketing Brochure and offering is subject to correction or errors and omissions, change of price, prior to sale/lease or withdrawal from the market,