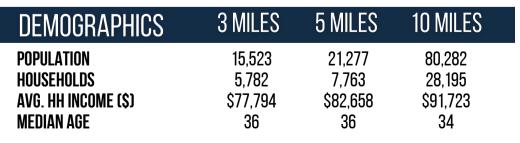

# Fort Howard Square

TOTAL **VISITORS** 176.7K (12 MONTHS)

Situated in one of the fastest-growing submarkets of Savannah, Fort Howard Square proudly boasts a robust lineup of renowned national retailers such as Dollar Tree, Goodwill, Bealls, and Harbor Freight Tools. Moreover, its advantageous location across the street from the recently developed Kroger Marketplace adds to its appeal. With an impressive visit frequency of 5.84 visits per person, this center certainly knows how to captivate and retain its most loval customers.

## **OVERVIEW**

410 S. Columbia Avenue Rincon, GA 31326

For Lease Type: Retail Total SF: 113,652

### **RETAILERS INCLUDE**











## **LEASING ASSOCIATE**





**Denbeigh Marchant** VP of Leasing (757) 636-1301 denbeigh@whlr.us

## Fort Howard Square

#### 410 S. Columbia Avenue Rincon, GA 31326



| SUITE | TENANTS                  | S.F.   | SUITE | TENANTS                  | S.F.   |
|-------|--------------------------|--------|-------|--------------------------|--------|
| AA    | Omelette Cafe            | 2,018  | F     | Dollar Tree              | 8,470  |
| BB    | Kobe Japanese Restaurant | 1,339  | G     | Bealls Outlet            | 23,275 |
| CC    | Sally Beauty             | 1,692  | Н     | Shoe Show                | 5,500  |
| DD    | Little Caesars           | 1,692  | 1     | PetSense                 | 5,532  |
| EE    | Sports Clips             | 1,230  | J     | Lovely Nails             | 1,800  |
| Α     | Harbor Freight