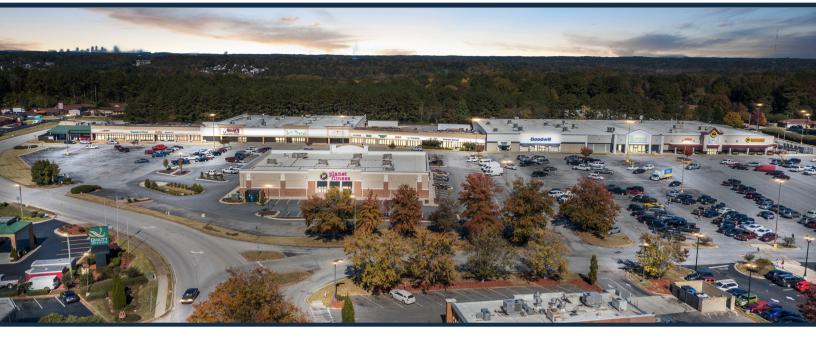

## **Freeway Junction**

TOTAL Visitors 251.2K (12 Months)

Located next to I-675 and surrounded by nearly 1 million square feet of retail space, Freeway Junction is a thriving community center. It boasts a successful lineup of anchor stores including Ollie's Bargain Outlet, Goodwill, Northern Tool, and Smart Home Furniture, attracting a constant stream of visitors. With an impressive visit frequency of 3.6, this center excels at keeping its most loyal customers coming back for more.

### **OVERVIEW**

3797 - 3879 GA Highway 138 SE Stockbridge, GA 30281

For Lease Type: Retail Total SF: 156,834

RETAILERS INCLUDE Jackson Hewitt Tax service NORTHERN Tool + EQUIPMENT