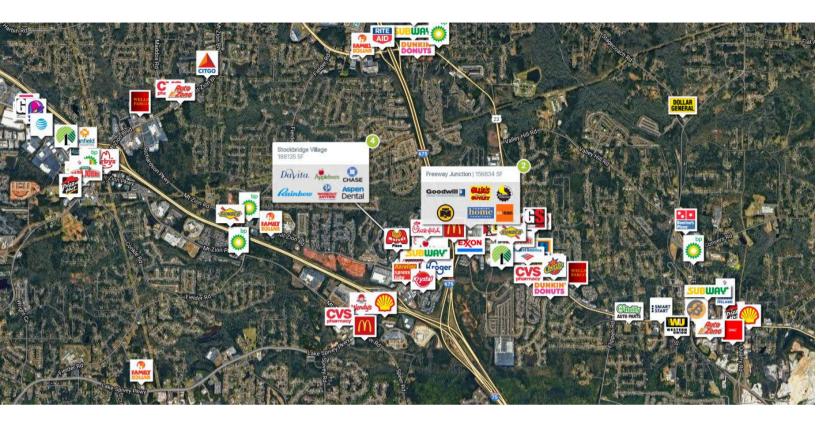

## **Freeway Junction**

TOTAL Visitors 251.2K (12 Months)

Located next to I-675 and surrounded by nearly 1 million square feet of retail space, Freeway Junction is a thriving community center. It boasts a successful lineup of anchor stores including Ollie's Bargain Outlet, Goodwill, Northern Tool, and Smart Home Furniture, attracting a constant stream of visitors. With an impressive visit frequency of 3.6, this center excels at keeping its most loyal customers coming back for more.

## **Freeway Junction**

AADT: 34,655 (Lake Spivey Pkwy.) AADT: 60,304 (I-675) Avg. Hourly Traffic: 1,444 (Lake Spivey Pkwy.) Avg. Hourly Traffic: 2,513 (I-675)