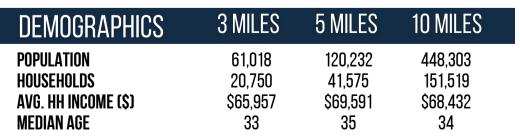

### **OVERVIEW**

3797 - 3879 GA Highway 138 SE Stockbridge, GA 30281

For Lease Type: Retail Total SF: 156,834

RETAILERS INCLUDE Jackson Hewitt Tax service NORTHERN Tool + EQUIPMENT