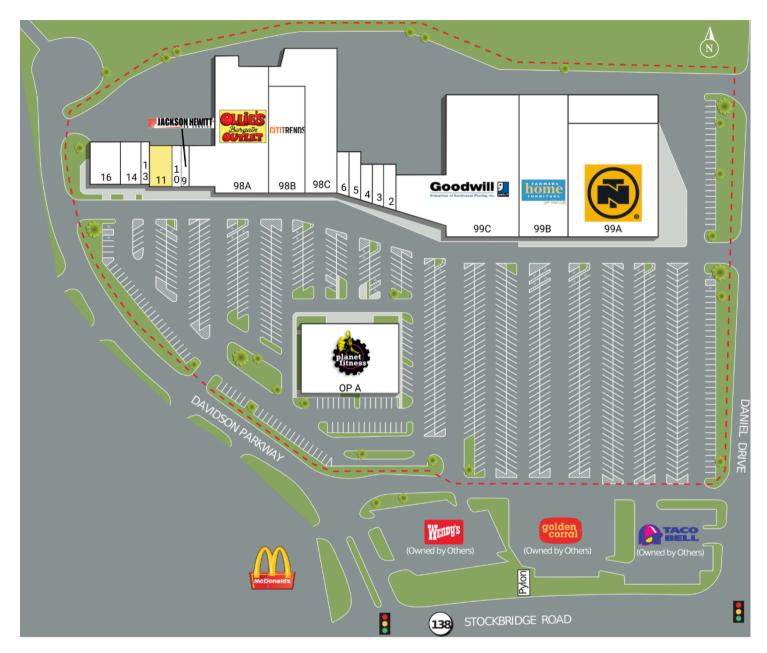

#### 3797 - 3879 GA Highway 138 SE Stockbridge, GA 30281

| SUITE | TENANTS               | <b>S</b> . <b>F</b> . | SUITE | TENANTS                   | <b>S</b> . <b>F</b> . |
|-------|-----------------------|-----------------------|-------|---------------------------|-----------------------|
| 2     | TranMazon Pack & Ship | 1,491                 | 14    | Simran's Smoke & Grocery  | 2,450                 |
| 3     | Ivana's Beauty Garden | 1,375                 | 16    | 1942 Social               | 3,535                 |
| 4     | Covington Credit      | 1,258                 | 98A   | Ollie's Bargain Outlet    | 25,575                |
| 5     | Security Finance      | 1,575                 | 98B   | Citi Trends               | 11,000                |
| 6     | The Nail Shop         | 1,458                 | 98C   | Smart Home Furniture      | 15,730                |
| 9     | Jackson Hewitt        | 1,050                 | 99A   | Northern Tool & Equipment | 29,270                |
| 10    | Berry Rooted Bowls    | 1,050                 | 99B   | Farmers Home Furniture    | 20,152                |
| 11    | AVAILABLE             | 2,800                 | 99C   | Goodwill Industries       | 36,015                |
| 13    | Touched By An Angel   | 1,050                 | OP A  | Planet Fitness            | 20,000                |