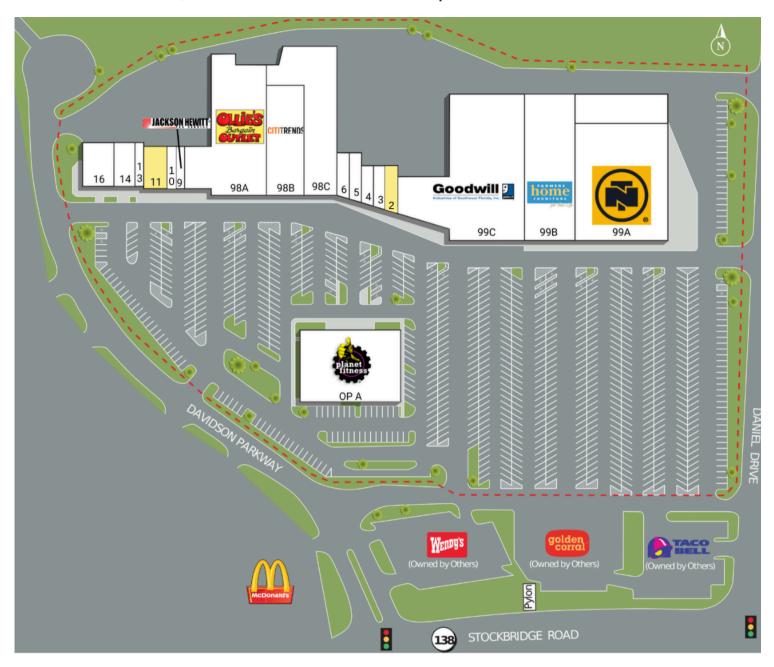

#### 3797 - 3879 GA Highway 138 SE Stockbridge, GA 30281

| SUITE | TENANTS               | <b>S</b> . <b>F</b> . | SUITE | TENANTS                   | S.F.   |
|-------|-----------------------|-----------------------|-------|---------------------------|--------|
| 2     | AVAILABLE             | 1,491                 | 14    | Simran's Smoke & Grocery  | 2,450  |
| 3     | Ivana's Beauty Garden | 1,375                 | 16    | 1942 Social               | 3,535  |
| 4     | Covington Credit      | 1,258                 | 98A   | Ollie's Bargain Outlet    | 25,575 |
| 5     | Security Finance      | 1,575                 | 98B   | Citi Trends               | 11,000 |
| 6     | The Nail Shop         | 1,458                 | 98C   | Smart Home Furniture      | 15,730 |
| 9     | Jackson Hewitt        | 1,050                 | 99A   | Northern Tool & Equipment | 29,270 |
| 10    | Berry Rooted Bowls    | 1,050                 | 99B   | Farmers Home Furniture    | 20,152 |
| 11    | AVAILABLE             | 2,800                 | 99C   | Goodwill Industries       | 36,015 |
| 13    | Touched By An Angel   | 1,050                 | OP A  | Planet Fitness            | 20,000 |