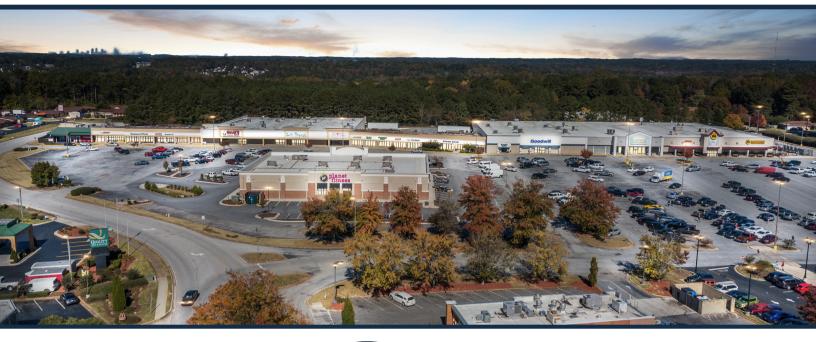

## **Freeway Junction**

TOTAL Visitors 251.2K (12 Months)

Located next to I-675 and surrounded by nearly 1 million square feet of retail space, Freeway Junction is a thriving community center. It boasts a successful lineup of anchor stores including Ollie's Bargain Outlet, Goodwill, Northern Tool, and Smart Home Furniture, attracting a constant stream of visitors.

#### **OVERVIEW**

3797 - 3879 GA Highway 138 SE Stockbridge, GA 30281

For Lease Type: Retail Total SF: 156,834

RETAILERS INCLUDE Jackson Hewitt TAX SERVICE MORTHERN TOOL + EQUIPMENT