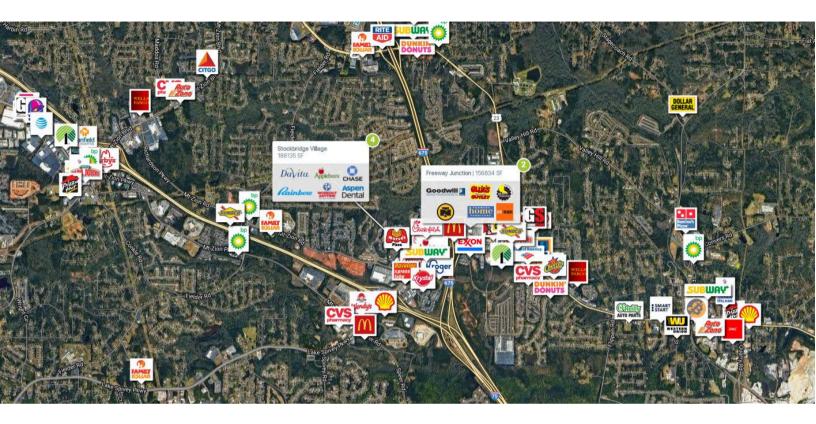

## **Freeway Junction**

TOTAL Visitors 251.2K (12 Months)

Located next to I-675 and surrounded by nearly 1 million square feet of retail space, Freeway Junction is a thriving community center. It boasts a successful lineup of anchor stores including Ollie's Bargain Outlet, Goodwill, Northern Tool, and Smart Home Furniture, attracting a constant stream of visitors.

## **Freeway Junction**

AADT: 34,655 (Lake Spivey Pkwy.) AADT: 60,304 (I-675) Avg. Hourly Traffic: 1,444 (Lake Spivey Pkwy.) Avg. Hourly Traffic: 2,513 (I-675)