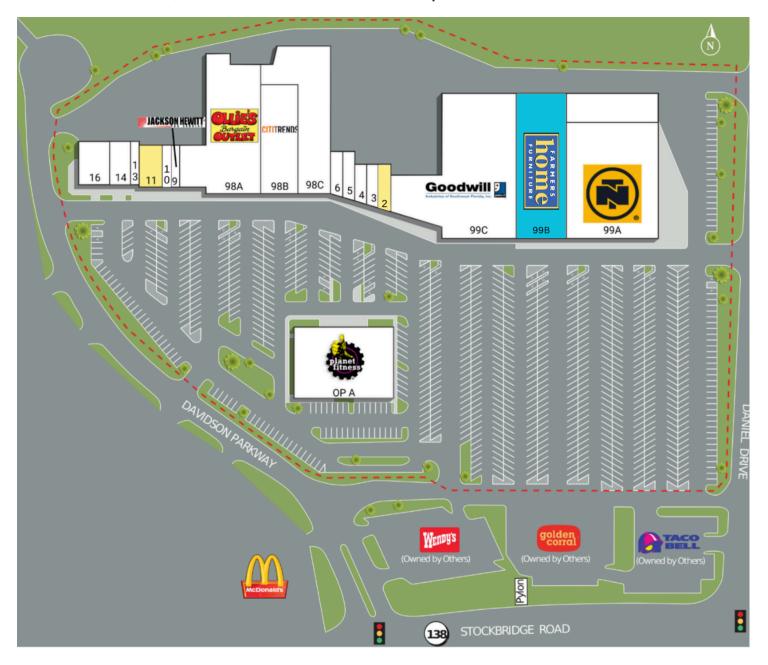

#### 3797 - 3879 GA Highway 138 SE Stockbridge, GA 30281

| SUITE | TENANTS               | S.F.  | SUITE | TENANTS                   | <b>S</b> . <b>F</b> . |
|-------|-----------------------|-------|-------|---------------------------|-----------------------|
| 2     | AVAILABLE             | 1,491 | 14    | Simran's Smoke & Grocery  | 2,450                 |
| 3     | Ivana's Beauty Garden | 1,375 | 16    | 1942 Social               | 3,535                 |
| 4     | Covington Credit      | 1,258 | 98A   | Ollie's Bargain Outlet    | 25,575                |
| 5     | Security Finance      | 1,575 | 98B   | Citi Trends               | 11,000                |
| 6     | The Nail Shop         | 1,458 | 98C   | Smart Home Furniture      | 15,730                |
| 9     | Jackson Hewitt        | 1,050 | 99A   | Northern Tool & Equipment | 29,270                |
| 10    | Berry Rooted Bowls    | 1,050 | 99B   | Farmers Home Furniture    | 20,152                |
| 11    | AVAILABLE             | 2,800 | 99C   | Goodwill Industries       | 36,015                |
| 13    | Touched By An Angel   | 1,050 | OP A  | Planet Fitness            | 20,000                |