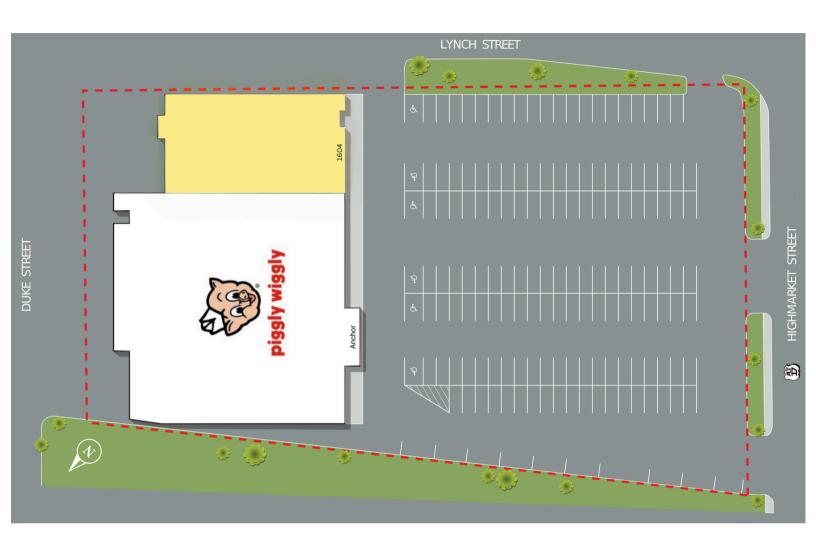

# Georgetown Shopping Center

1620 Highmarket Street Georgetown, SC 29440

| SUITE  | TENANTS       | S.F.   |
|--------|---------------|--------|
| Anchor | Piggly Wiggly | 22,032 |
| 1604   | AVAILABLE     | 7,540  |

## Georgetown Shopping Center

1620 Highmarket Street Georgetown, SC 29440

AADT: 16,708 (Highmarket Street)Avg. Hourly Traffic: 1,170 (Highmarket Street)