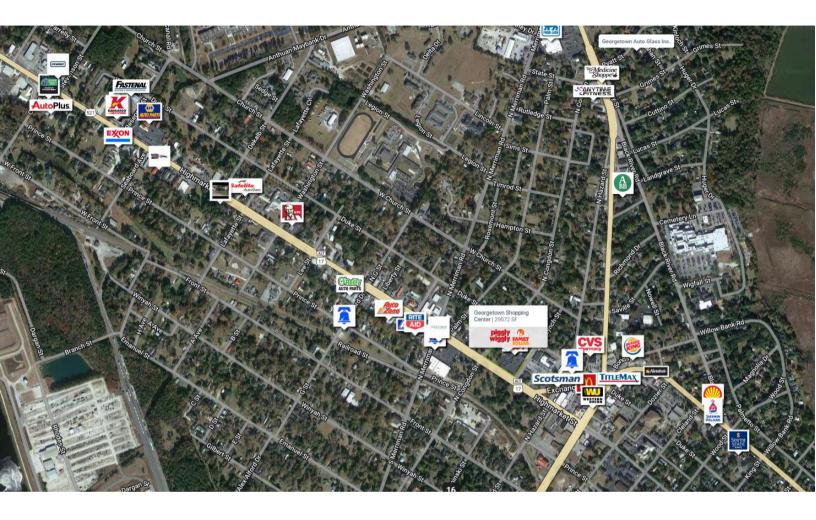

of US Hwy. 17A & Lynch St. It benefits from a constant flow of customers, including local shoppers and commuters traveling between Charleston & Myrtle Beach.

| DEMOGRAPHICS        | 3 MILES  | 5 MILES  | 10 MILES |
|---------------------|----------|----------|----------|
| POPULATION          | 12,177   | 16,230   | 28,386   |
| Households          | 5,129    | 6,728    | 11,751   |
| AVG. HH INCOME (\$) | \$51,083 | \$53,397 | \$71,929 |
| Median Age          | 38       | 41       | 47       |

# Georgetown Shopping Center

1620 Highmarket Street Georgetown, SC 29440



| SUITE  | TENANTS       | S.F.   |
|--------|---------------|--------|
| Anchor | Piggly Wiggly | 22,032 |
| 1604   | AVAILABLE     | 7,540  |

## Georgetown Shopping Center

1620 Highmarket Street Georgetown, SC 29440





AADT: 16,708 (Highmarket Street)Avg. Hourly Traffic: 1,170 (Highmarket Street)

#### DISCLAIMER

The information contained herein has been obtained from sources we believe to be reliable; however, we have not investigated nor verified any information and make no guarantee, warranty or representation to the accuracy or completeness of information. By accepting this Marketing Brochure, you agree to release Wheeler Real Estate Company and WHLR and hold it harmless from any kind of claim, cost, expense, or liability arising out of your investigation and/or lease of this property. This Marketing Brochure and offering is subject to correction or errors and omissions, change of price, prior to sale/lease or withdrawal from the market, without notice.