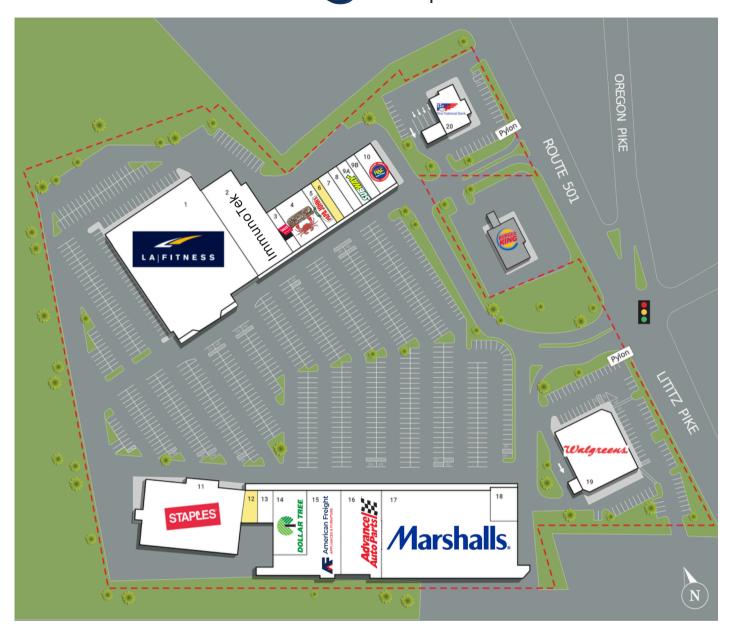

#### 1274 Lititz Pike Lancaster, PA 17601

| SUITE | TENANTS                                 | S.F.   | SUITE | TENANTS             | S.F.   |
|-------|-----------------------------------------|--------|-------|---------------------|--------|
| 1     | LA Fitness                              | 44,796 | 11    | Staples             | 24,060 |
| 2     | ImmunoTek                               | 15,242 | 12    | AVAILABLE           | 1,685  |
| 3     | Sally Beauty Supply                     | 1,800  | 13    | Great Clips         | 1,710  |
| 4     | Juicy Crab                              | 5,670  | 14    | Dollar Tree         | 11,135 |
| 5     | Papa John's                             | 1,800  | 15    | American Freight    | 18,665 |
| 6     | AVAILABLE                               | 1,500  | 16    | Advance Auto Parts  | 12,160 |
| 7     | The Nail Place                          | 2,100  | 17    | Marshalls           | 30,000 |
| 8     | 70 East Tobacco                         | 1,800  | 18    | Golf Etc.           | 3,200  |
| 9A    | Subway                                  | 1,647  | 19    | Walgreens           | 14,820 |
| 9B    | Cuascut's Academy of Martial Arts 1,800 |        | 20    | First National Bank | 3,600  |
| 10    | Rent-A-Center                           | 3,600  |       |                     |        |