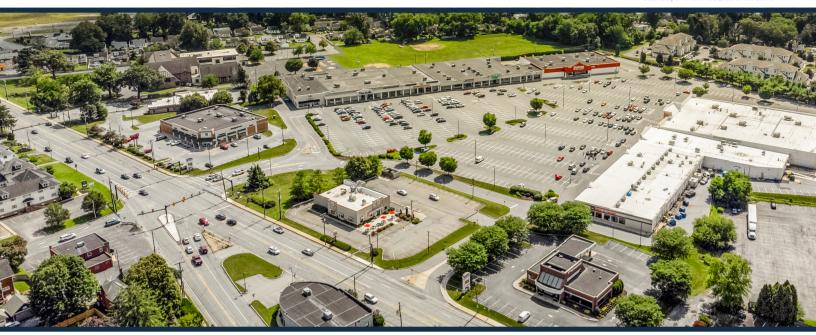

## Golden Triangle

TOTAL VISITORS 346.4K (12 Months)

Located in the heart of Lancaster, PA, Golden Triangle is constantly evolving to enhance its advantageous position. With a diverse range of national retailers like LA Fitness, Marshalls, Sally Beauty, and Papa John's, the center offers a perfect blend of destination and daily needs. From dining to beauty to banking, Golden Triangle's tenants cater to a wide range of consumer services. With an impressive visit frequency of 3.12 visits per customer, Golden Triangle proudly maintains a loyal customer base.

### **OVERVIEW**

1274 Lititz Pike Lancaster, PA 17601

For Lease

County: Lancaster

Type: Retail

**Total SF:** 202,790

## Golden Triangle 1274 Lititz Pike Lancaster, PA 17601

AADT: 11,330 vehicles (Lititz Pike)

Avg. Hourly Traffic: 427 vehicles (Lititz Pike)