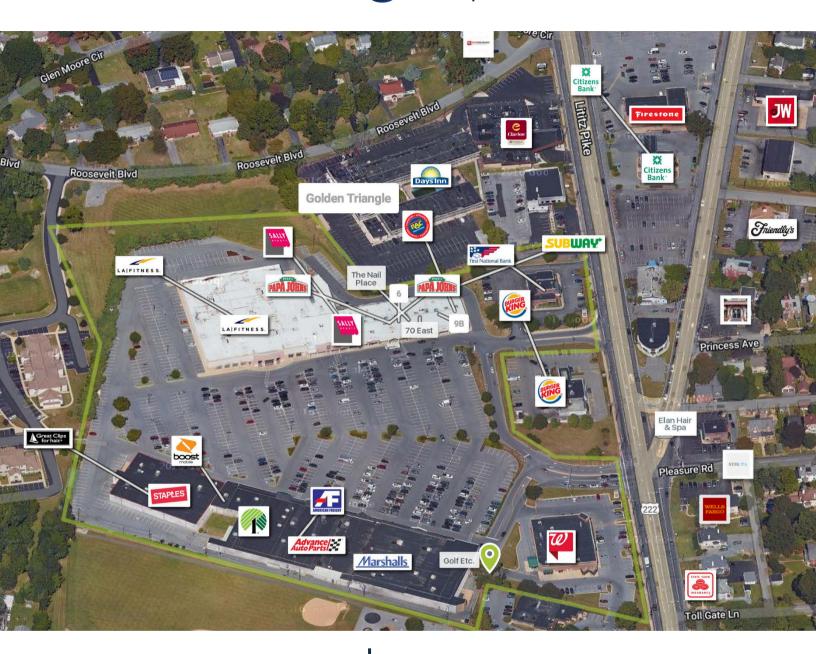

## Golden Triangle

#### 1274 Lititz Pike Lancaster, PA 17601

| SUITE | TENANTS                                 | S.F.   | SUITE | TENANTS             | S.F.   |
|-------|-----------------------------------------|--------|-------|---------------------|--------|
| 1     | LA Fitness                              | 44,796 | 11    | Staples             | 24,060 |
| 2     | ImmunoTek                               | 15,242 | 12    | AVAILABLE           | 1,685  |
| 3     | Sally Beauty Supply                     | 1,800  | 13    | Great Clips         | 1,710  |
| 4     | Juicy Crab                              | 5,670  | 14    | Dollar Tree         | 11,135 |
| 5     | Papa John's                             | 1,800  | 15    | American Freight    | 18,665 |
| 6     | AVAILABLE                               | 1,500  | 16    | Advance Auto Parts  | 12,160 |
| 7     | The Nail Place                          | 2,100  | 17    | Marshalls           | 30,000 |
| 8     | 70 East Tobacco                         | 1,800  | 18    | Golf Etc.           | 3,200  |
| 9A    | Subway                                  | 1,647  | 19    | Walgreens           | 14,820 |
| 9B    | Cuascut's Academy of Martial Arts 1,800 |        | 20    | First National Bank | 3,600  |
| 10    | Rent-A-Center                           | 3,600  |       |                     |        |

## Golden Triangle 1274 Lititz Pike Lancaster, PA 17601

AADT: 11,330 vehicles (Lititz Pike)

Avg. Hourly Traffic: 427 vehicles (Lititz Pike)