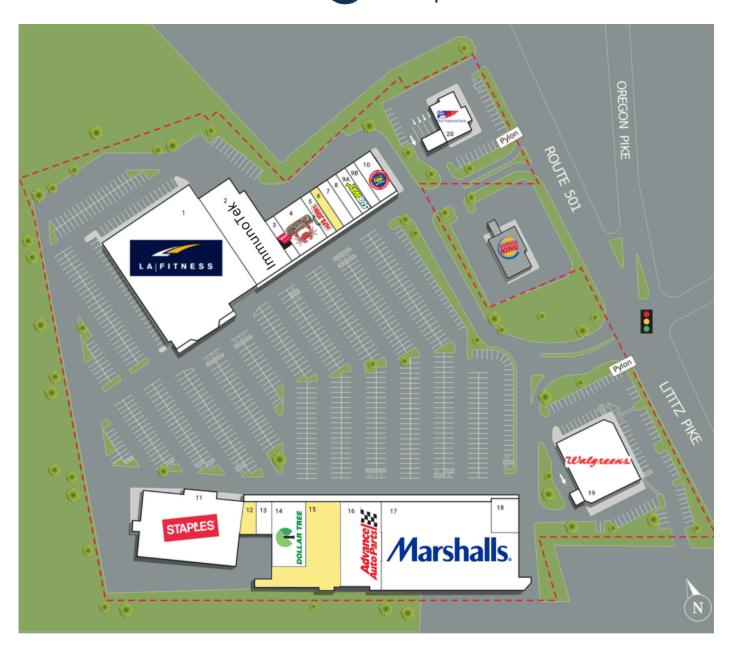

#### 1274 Lititz Pike Lancaster, PA 17601

| SUIT | E TENANTS                         | S.F.   | SUITI | E TENANTS           | S.F.   |
|------|-----------------------------------|--------|-------|---------------------|--------|
| 1    | LA Fitness                        | 44,796 | 11    | Staples             | 24,060 |
| 2    | ImmunoTek                         | 15,242 | 12    | AVAILABLE           | 1,685  |
| 3    | Sally Beauty Supply               | 1,800  | 13    | Great Clips         | 1,710  |
| 4    | Juicy Crab                        | 5,670  | 14    | Dollar Tree         | 11,135 |
| 5    | Papa John's                       | 1,800  | 15    | AVAILABLE           | 18,665 |
| 6    | AVAILABLE                         | 1,500  | 16    | Advance Auto Parts  | 12,160 |
| 7    | The Nail Place                    | 2,100  | 17    | Marshalls           | 30,000 |
| 8    | 70 East Tobacco                   | 1,800  | 18    | Golf Etc.           | 3,200  |
| 9A   | Subway                            | 1,647  | 19    | Walgreens           | 14,820 |
| 9B   | Cuascut's Academy of Martial Arts | 1,800  | 20    | First National Bank | 3,600  |
| 10   | Rent-A-Center                     | 3,600  |       |                     |        |