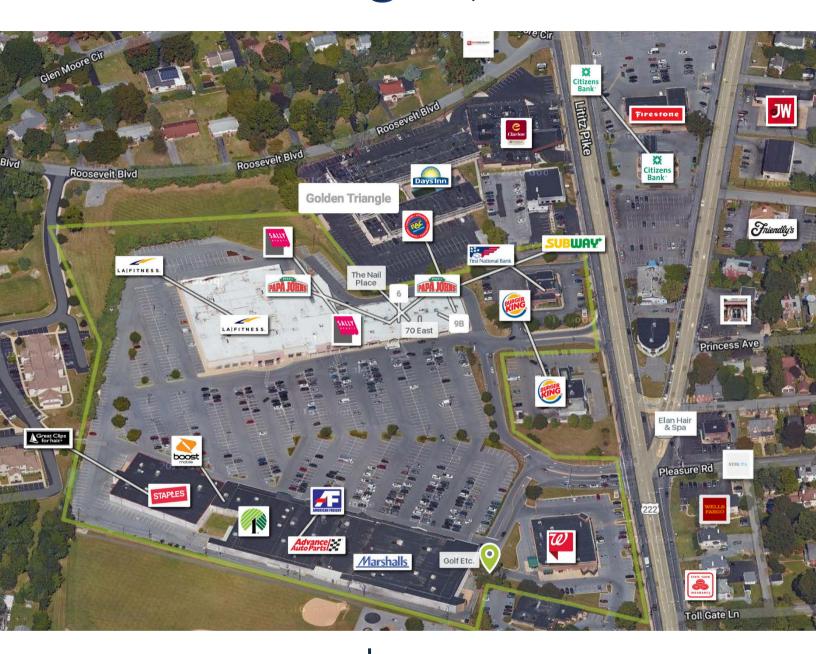

## Golden Triangle

TOTAL VISITORS 346.4K (12 MONTHS)

Located in the heart of Lancaster, PA, Golden Triangle is constantly evolving to enhance its advantageous position. With a diverse range of national retailers like LA Fitness, Marshalls, Sally Beauty, and Papa John's, the center offers a perfect blend of destination and daily needs. From dining to beauty to banking, Golden Triangle's tenants cater to a wide range of consumer services.

## Golden Triangle 1274 Lititz Pike Lancaster, PA 17601

AADT: 11,330 vehicles (Lititz Pike)

Avg. Hourly Traffic: 427 vehicles (Lititz Pike)