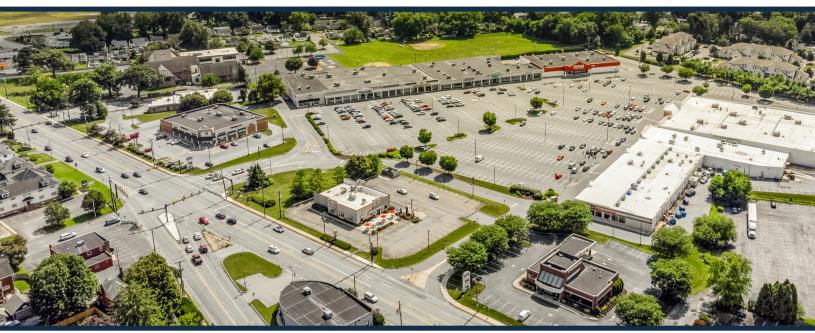

## Golden Triangle

TOTAL VISITORS 346.4K (12 MONTHS)

Located in the heart of Lancaster, PA, Golden Triangle is constantly evolving to enhance its advantageous position. With a diverse range of national retailers like LA Fitness, Marshalls, Sally Beauty, and Papa John's, the center offers a perfect blend of destination and daily needs. From dining to beauty to banking, Golden Triangle's tenants cater to a wide range of consumer services.

### **OVERVIEW**

1274 Lititz Pike Lancaster, PA 17601

For Lease

County: Lancaster

Type: Retail

**Total SF:** 202,790