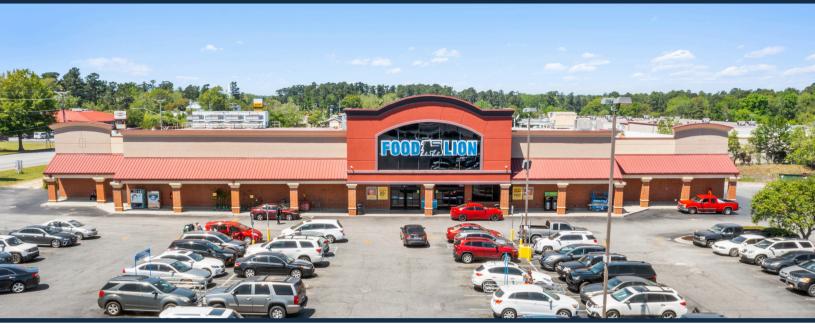

# **Grove Park Shopping Center**

TOTAL Visitors 158.2K (12 Months)

Grove Park is strategically located at the bustling intersection of Chestnut Street and St. Matthews Road, right in the heart of Orangeburg. Our center boasts excellent visibility and a vibrant mix of tenants. From well-known national retailers like Food Lion and Republic Finance to beloved local businesses like Grove Park Pharmacy and The Palms, our center is a magnet for shoppers.

## **OVERVIEW**

1345 - 1370 Chestnut Street Orangeburg, SC 29115

For Lease Type: Retail Total SF: 106,557