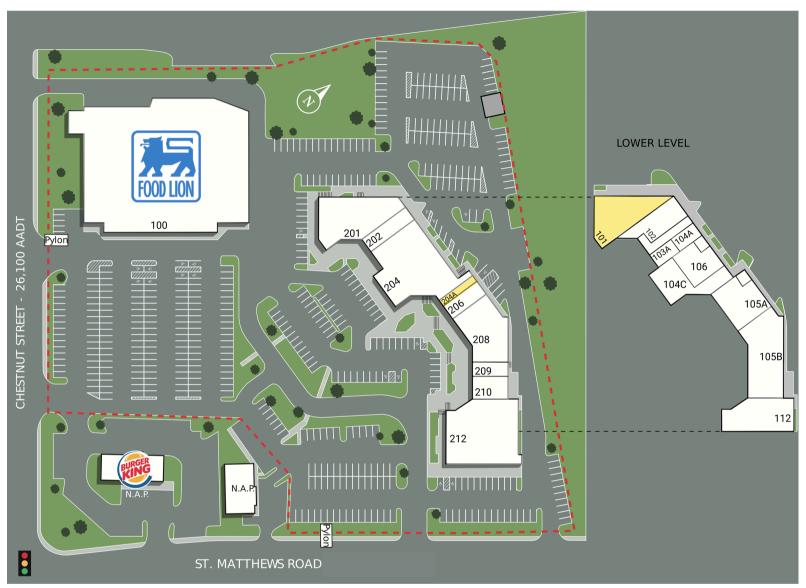

#### 1345 - 1370 Chestnut Street Orangeburg, SC 29115

| SUITE   | TENANTS                   | S.F.   | SUITE | TENANTS                 | S.F.  |
|---------|---------------------------|--------|-------|-------------------------|-------|
| 100     | Food Lion                 | 41,600 | 202   | Credit Central          | 1,695 |
| 101     | AVAILABLE                 | 4,890  | 204   | Creston Dental & Braces | 8,541 |
| 102     | Under the Palms           | 3,436  | 204A  | AVAILABLE               | 524   |
| 103A    | Under the Palms (Storage) | 650    | 206   | Republic Finance        | 1,260 |
| 104A/10 | 6 Grove Park Pharmacy     | 3,450  | 208   | Tokyo Steak & Seafood   | 5,008 |
| 104C    | Unavailable               | 3,482  | 209   | Tutoring Center         | 1,000 |
| 105A    | Unavailable               | 3,810  | 210   | 70 East Tobacco         | 1,600 |
| 105B    | Unavailable               | 6,000  | 212   | Grove Park Pharmacy     | 9,104 |
| 112     | Grove Park Pharmacy       | 4,301  |       |                         |       |
| 201     | Beauty Line 4             | 6,206  |       |                         |       |