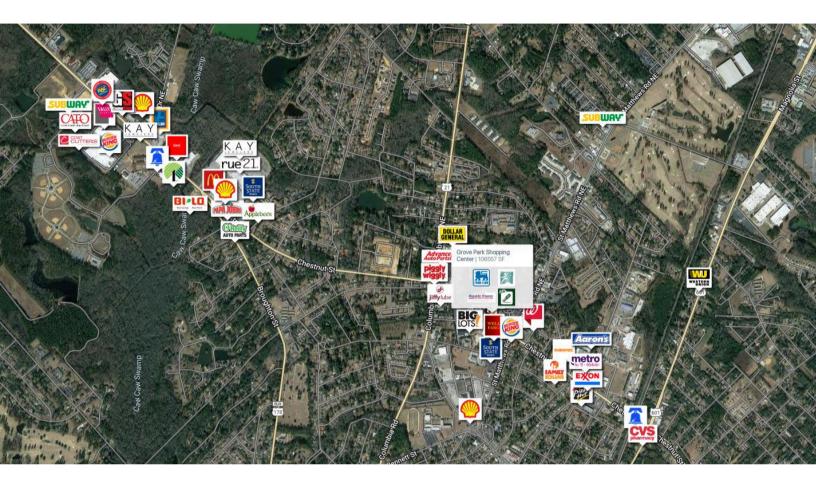

### **RETAILERS INCLUDE**

| DEMOGRAPHICS        | 3 MILES  | 5 MILES  | 10 MILES |
|---------------------|----------|----------|----------|
| POPULATION          | 27,262   | 37,063   | 53,422   |
| Households          | 10,455   | 13,834   | 19,674   |
| AVG. HH INCOME (\$) | \$51,192 | \$51,061 | \$54,344 |
| Median Age          | 36       | 36       | 37       |