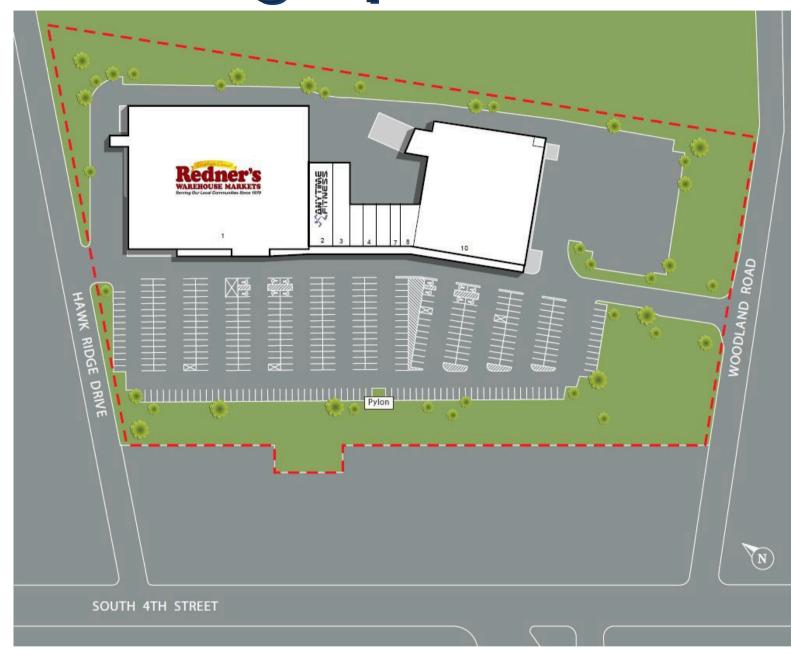

#### **RETAILERS INCLUDE**

### Hamburg Square 500 Hawk Ridge Road Hamburg, PA 19526

| SUITE | TENANTS                          | S.F.   |
|-------|----------------------------------|--------|
| 1     | Redner's Markets                 | 56,780 |
| 2     | Anytime Fitness                  | 4,980  |
| 3     | Good Shepherd Physical Therapy   | 2,700  |
| 4     | Compassus - Greater Philadelphia | 3,300  |
| 7     | Louee's                          | 1,200  |
| 8     | Quest Diagnostics                | 1,498  |
| 10    | Chesaco RV                       | 31,570 |