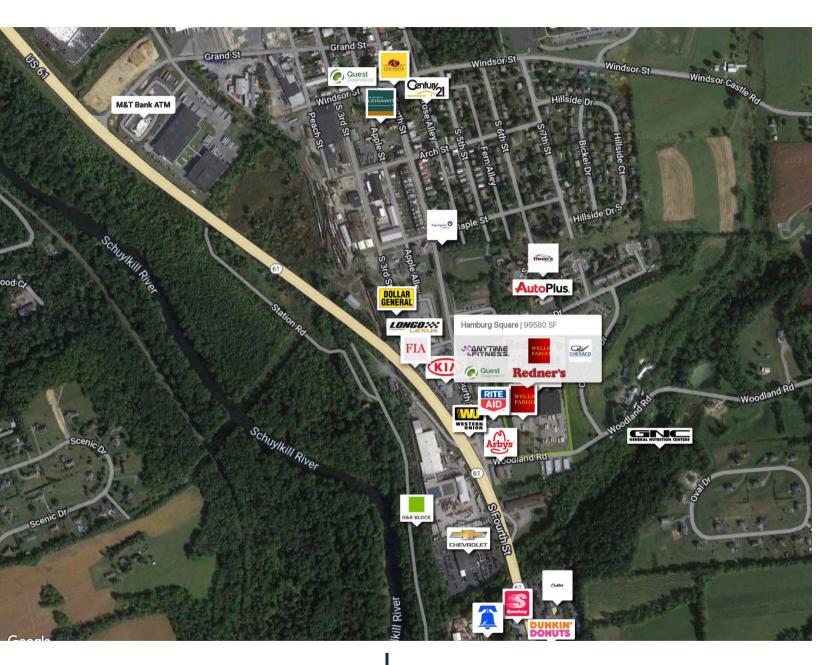

For Lease County: Berks Type: Retail Total SF: 99,580

#### **RETAILERS INCLUDE**





#### **LEASING ASSOCIATE**





**Denbeigh Marchant** *VP of Leasing* (757) 636-1301 denbeigh@whlr.us



### Hamburg Square 500 Hawk Ridge Road Hamburg, PA 19526



| SUITE | TENANTS                          | S.F.   |
|-------|----------------------------------|--------|
| 1     | Redner's Markets                 | 56,780 |
| 2     | Anytime Fitness                  | 4,980  |
| 3     | Good Shepherd Physical Therapy   | 2,700  |
| 4     | Compassus - Greater Philadelphia | 3,300  |
| 7     | Louee's                          | 1,200  |
| 8     | Quest Diagnostics                | 1,498  |
| 10    | Chesaco RV                       | 31,570 |

## Hamburg Square | 500 Hawk Ridge Road Hamburg, PA 19526





**AADT**: 10,253 vehicles (US-61)

Avg. Hourly Traffic: 427 vehicles (US-61)

#### DISCLAIMER

The information contained herein has been obtained from sources we believe to be reliable; however, we have not investigated nor verified any information and make no guarantee, warranty or representation to the accuracy or completeness of information. By accepting this Marketing Brochure, you agree to release Wheeler Real Estate Company and WHLR and hold it harmless from any kind of claim, cost, expense, or liability arising out of your investigation and/or lease of this property. This Marketing Brochure and offering is subject to correction or errors and omissions, change of price, prior to sale/lease or withdrawal from the market, without notice.