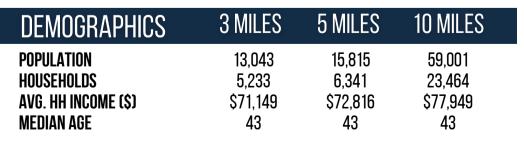

## Hamburg Square | 500 Hawk Ridge Road Hamburg, PA 19526

**AADT**: 10,253 vehicles (US-61)

Avg. Hourly Traffic: 427 vehicles (US-61)