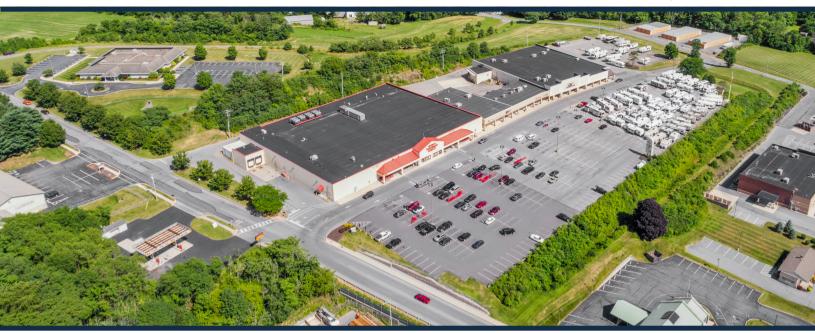

# Hamburg Square

TOTAL
VISITORS
54.4K
(12 MONTHS)

Discover the vibrant mix of nationally recognized retailers at Hamburg Square, located in the heart of Central Philadelphia. Whether you're seeking wellness, dining, medical services, or simply indulging in a shopping spree, our center has it all. The captivating anchors of Redner's Warehouse Market and Chesaco RV await you. Unwind at Anytime Fitness or treat yourself to the delightful offerings at Louee's. Situated conveniently near two major highways, Route 61 and interstate 78, and in close proximity to the bustling Route 61 shopping corridor, Hamburg Square is easily accessible for all.

### **OVERVIEW**

500 Hawk Ridge Drive Hamburg, PA 19526

For Lease County: Berks Type: Retail Total SF: 99,580