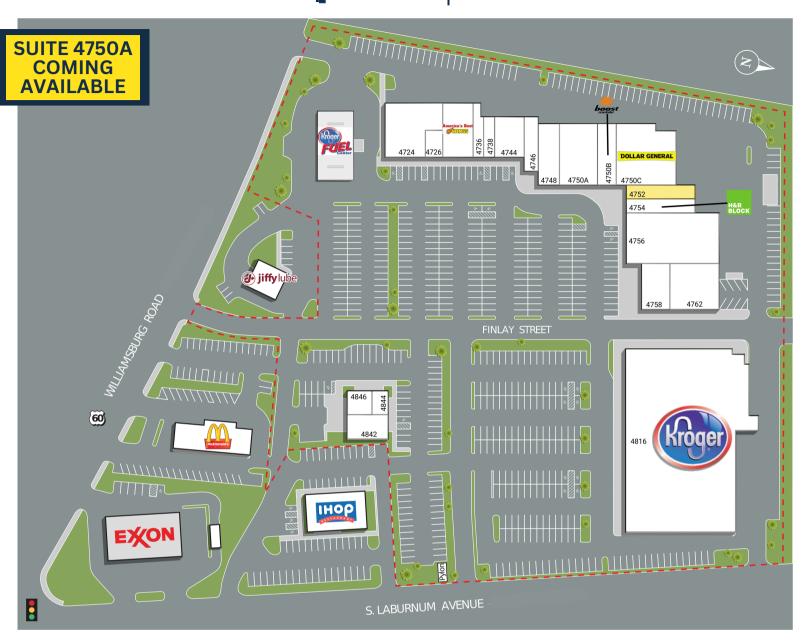

### **RETAILERS INCLUDE**

**DOLLAR GENERAL** 

**H&R BLOCK** 

#### 4816 S. Laburnum Avenue Richmond, VA 23231

| SUITE | TENANTS                        | S.F.     | SUITE | TENANTS                       | S.F.   |
|-------|--------------------------------|----------|-------|-------------------------------|--------|
| 4724  | Best Beauty                    | 5,792    | 4752  | AVAILABLE                     | 2,000  |
| 4726  | Cigarette Hub                  | 1,008    | 4754  | H&R Block                     | 2,000  |
| 4730  | America's Best Wings           | 3,440    | 4756  | Taylor's Do it Center         | 10,080 |
| 4736  | Nail Studio 1                  | 900      | 4758  | Skrimp Shack                  | 3,154  |
| 4738  | New Day Barber Shop            | 960      | 4762  | New Beginnings Family Daycare | 3,964  |
| 4744  | Salon Suites & Studios ll      | 2,400    | 4816  | Kroger                        | 45,157 |
| 4746  | Dominion Heath Education       | 1,600    | 4842  | Gospel Book Store             | 2,019  |
| 4748  | Martial Arts World             | 2,700    | 4844  | Puritan Cleaners              | 800    |
| 4750A | Rent-A-Center - Coming Availab | le 3,780 | 4846  | Sistar Seafood                | 1,287  |
| 4750B | Boost Mobile                   | 1,260    | Pad   | Kroger Fuel Center            | 5,144  |
| 4750C | Dollar General                 | 9,960    |       |                               |        |