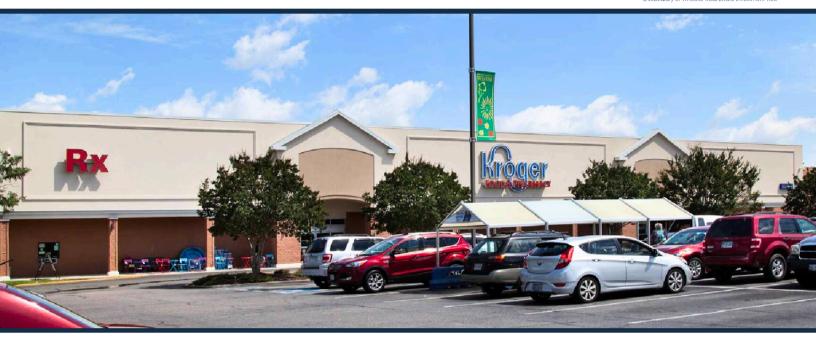

# Laburnum Square

TOTAL VISITORS 184.4K (12 MONTHS)

Laburnum Square boasts impressive daily traffic counts of 17,133 AADT on S. Laburnum Avenue and 8,075 AADT on Williamsburg Road, making it a prime location for retail. Strategically positioned at a signalized intersection, this bustling retail destination offers exceptional visibility from both major roads. With a diverse mix of national, regional, and local tenants, including popular brands like Kroger, Dollar General, Taylor's Do it Center, Boost Mobile, Rent-A-Center, America's Best Wings, and Skrimp Shack, Laburnum Square provides a vibrant and varied shopping experience for all customers.

#### **OVERVIEW**

4816 S. Laburnum Avenue Richmond, VA 23231

For Lease Type: Retail

**Total SF:** 109,405