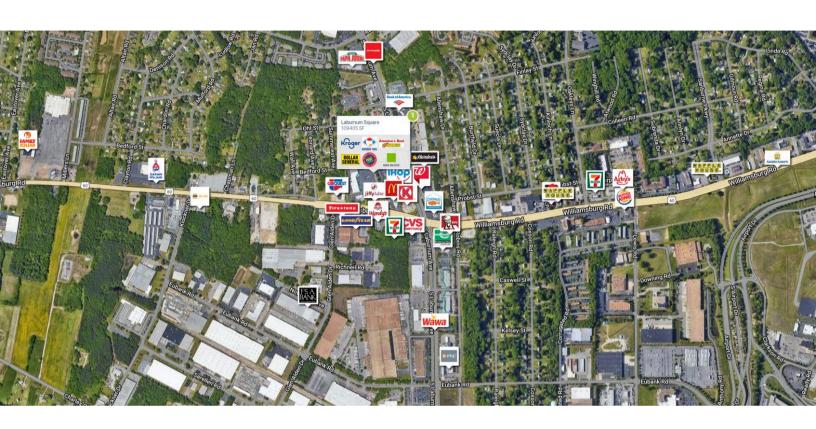

# Laburnum Square

TOTAL VISITORS 184.4K (12 MONTHS)

Laburnum Square boasts impressive daily traffic counts of 17,133 AADT on S. Laburnum Avenue and 8,075 AADT on Williamsburg Road, making it a prime location for retail. Strategically positioned at a signalized intersection, this bustling retail destination offers exceptional visibility from both major roads. With a diverse mix of national, regional, and local tenants, including popular brands like Kroger, Dollar General, Taylor's Do it Center, Boost Mobile, Rent-A-Center, America's Best Wings, and Skrimp Shack, Laburnum Square provides a vibrant and varied shopping experience for all customers.

## 4816 S. Laburnum Avenue Richmond, VA 23231

**AADT:** 17,133 (S. Laburnum Avenue) **AADT:** 8,075 (Williamsburg Road)

**Avg. Hourly Traffic:** 1,216 (S. Laburnum Avenue) **Avg. Hourly Traffic:** 558 (Williamsburg Road)