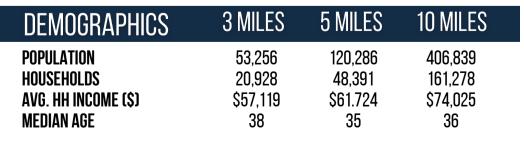

e boasts impressive daily traffic counts of 17,133 AADT on S. Laburnum Avenue and 8,075 AADT on Williamsburg Road, making it a prime location for retail. Strategically positioned at a signalized intersection, this bustling retail destination offers exceptional visibility from both major roads. With a diverse mix of national, regional, and local tenants, including popular brands like Kroger, Dollar General, Taylor's Do it Center, Boost Mobile, Rent-A-Center, America's Best Wings, and Skrimp Shack, Laburnum Square provides a vibrant and varied shopping experience for all customers.

#### **OVERVIEW**

4816 S. Laburnum Avenue Richmond, VA 23231

For Lease Type: Retail

**Total SF:** 109,405

### **RETAILERS INCLUDE**

**DOLLAR GENERAL** 



**H&R BLOCK** 









#### **LEASING ASSOCIATE**





Raymond Hicks Sr. Leasing Manager (757) 434-1168 rhicks@whlr.us

## **Laburnum Square**

#### 4816 S. Laburnum Avenue Richmond, VA 23231



| SUITE | TENANTS                        | S.F.     | SUITE | TENANTS                       | S.F.   |
|-------|--------------------------------|----------|-------|-------------------------------|--------|
| 4724  | Best Beauty                    | 5,792    | 4752  | AVAILABLE                     | 2,000  |
| 4726  | Cigarette Hub                  | 1,008    | 4754  | H&R Block                     | 2,000  |
| 4730  | America's Best Wings           | 3,440    | 4756  | Taylor's Do it Center         | 10,080 |
| 4736  | Nail Studio 1                  | 900      | 4758  | Skrimp Shack                  | 3,154  |
| 4738  | New Day Barber Shop