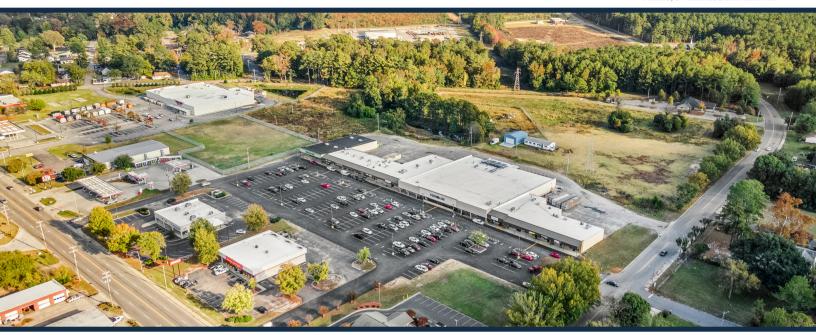

# Lumber River Village

TOTAL VISITORS 100K (12 MONTHS)

Lumberton, located in Robeson County, not only serves as the county seat but also boasts a thriving hub for national retailers. With renowned brands like Dollar Tree, Pizza Hut, Rent-A-Center, and Subway, this bustling center is anchored by the leading market player, Food Lion.

### **OVERVIEW**

2779 W. 5th Street Lumberton, NC 28358

For Lease Type: Retail Total SF: 66,701