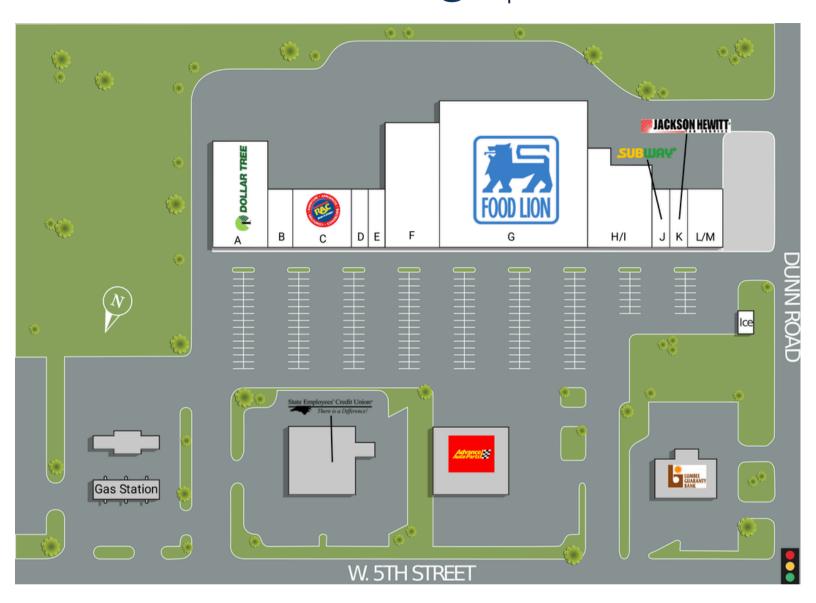

## **RETAILERS INCLUDE**

## Lumber River Village

2779 W. 5th Street Lumberton, NC 28358

| SUITE | TENANTS                    | S.F.   |
|-------|----------------------------|--------|
| A     | Dollar Tree                | 8,001  |
| В     | Little China               | 1,800  |
| С     | Rent-A-Center              | 4,200  |
| D     | Pizza Hut                  | 1,200  |
| E     | Top Nails                  | 1,200  |
| F     | Missy Beauty Supply        | 9,100  |
| G     | Food Lion                  | 30,280 |
| H/I   | Pawn Plus                  | 6,120  |
| J     | Subway                     | 1,200  |
| K     | Jackson Hewitt             | 1,200  |
| L/M   | Express & Discount Tobacco | 2,400  |