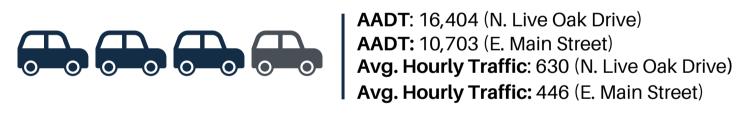

### **LEASING ASSOCIATE**

| DEMOGRAPHICS        | 3 MILES  | 5 MILES  | 10 MILES |
|---------------------|----------|----------|----------|
| POPULATION          | 16,893   | 19,674   | 51,347   |
| Households          | 6,135    | 7,014    | 18,690   |
| Avg. Hh income (\$) | \$69,367 | \$70,844 | \$76,625 |
| Median age          | 38       | 38       | 38       |