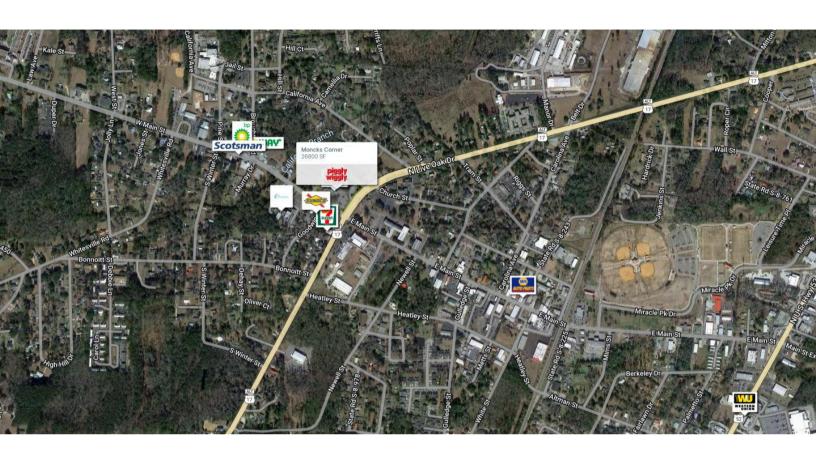

**

100 West Main Street Moncks Corner, SC 29461

For Lease Type: Retail Total SF: 26,800

### **RETAILERS INCLUDE**



### **LEASING ASSOCIATE**

| DEMOGRAPHICS        | 3 MILES  | 5 MILES  | 10 MILES |
|---------------------|----------|----------|----------|
| POPULATION          | 16,893   | 19,674   | 51,347   |
| Households          | 6,135    | 7,014    | 18,690   |
| Avg. Hh income (\$) | \$69,367 | \$70,844 | \$76,625 |
| Median age          | 38       | 38       | 38       |



**Kevin Conway** Sr. Leasing Manager (757) 618-5932 kconway@whlr.us

## Moncks Corner 100 West Main Street Moncks Corner, SC 29461



| SUITE  | TENANTS       | S.F.   |
|--------|---------------|--------|
| Anchor | Piggly Wiggly | 26,800 |

## Moncks Corner | 100 West Main Street Moncks Corner, SC 29461





### DISCLAIMER

The information contained herein has been obtained from sources we believe to be reliable; however, we have not investigated nor verified any information and make no guarantee, warranty or representation to the accuracy or completeness of information. By accepting this Marketing Brochure, you agree to release Wheeler Real Estate Company and WHLR and hold it harmless from any kind of claim, cost, expense, or liability arising out of your investigation and/or lease of this property. This Marketing Brochure and offering is subject to correction or errors and omissions, change of price, prior to sale/lease or withdrawal from the market, without notice.