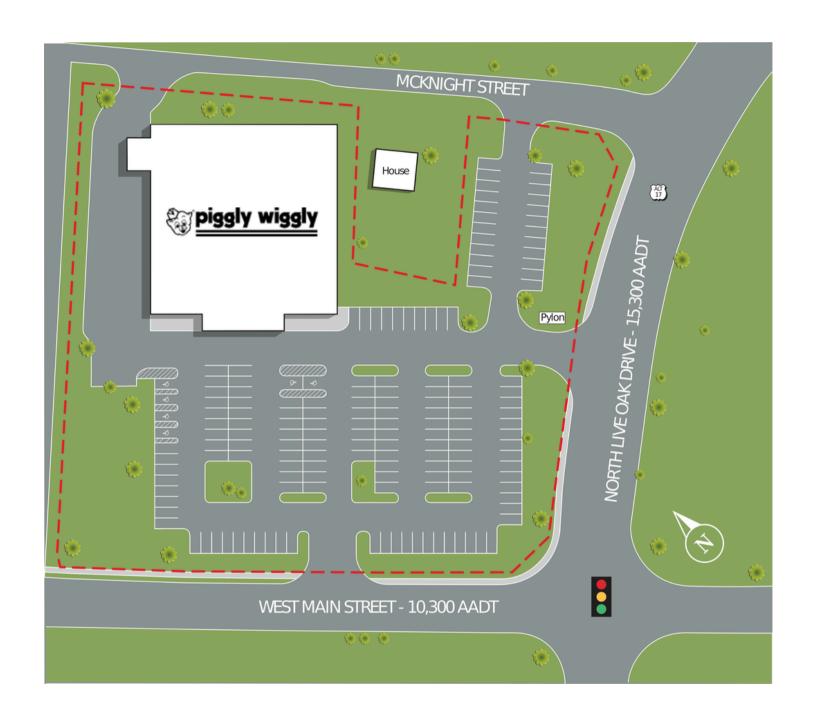

## Moncks Corner 100 West Main Street Moncks Corner, SC 29461

| SUITE  | TENANTS       | S.F.   |
|--------|---------------|--------|
| Anchor | Piggly Wiggly | 26,800 |

## Moncks Corner | 100 West Main Street Moncks Corner, SC 29461