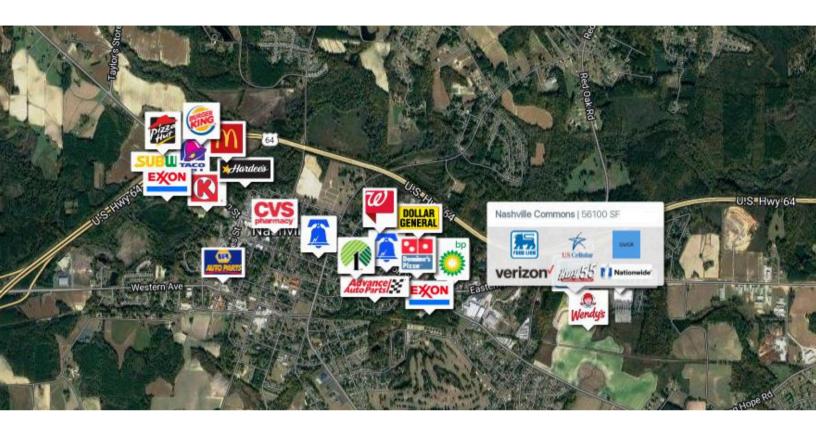

## Nashville Commons

TOTAL **VISITORS** 117.2K (12 MONTHS)

Welcome to Nashville's premier retail shopping center! Located just 45 miles east of the state capital Raleigh, Nashville offers a vibrant shopping experience like no other. Anchored by the market-leading Food Lion, our center is also proud to be home to popular tenants such as Nationwide Insurance, Verizon Wireless, and Hwy 55.

### **OVERVIEW**

131 - 163 Nashville Commons Dr. Nashville, NC 27856

For Lease Type: Retail **Total SF:** 151,843

RETAILERS INCLUDE