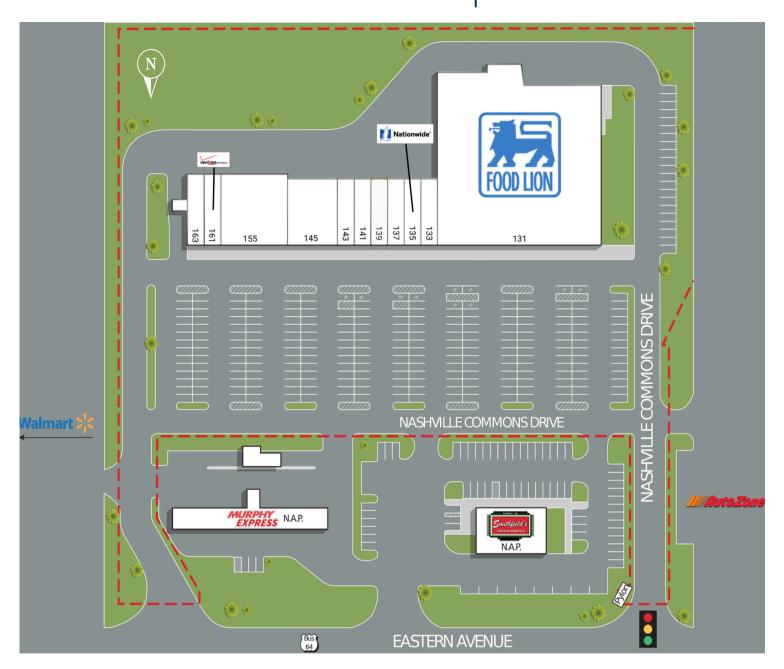

#### 131 - 163 Nashville Commons Dr. Nashville, NC 27856

| SUITE | TENANTS                            | S.F.   |
|-------|------------------------------------|--------|
| 131   | Food Lion                          | 33,000 |
| 133   | Tops Nails                         | 1,500  |
| 135   | Nationwide Insurance               | 1,500  |
| 137   | Highway 55                         | 1,500  |
| 139   | Pro Spa & Salon                    | 1,500  |
| 141   | Great Wall Chinese Restaurant      | 1,500  |
| 143   | Nashville Tobacco and Vape         | 1,500  |
| 145   | Advantage Therapy & Rehabilitation | 4,500  |
| 155   | Eastern NC Medical Group           | 6,400  |
| 161   | Version Wireless                   | 1,600  |
| 163   | Drugco Pharmacy                    | 1,600  |
|       |                                    |        |