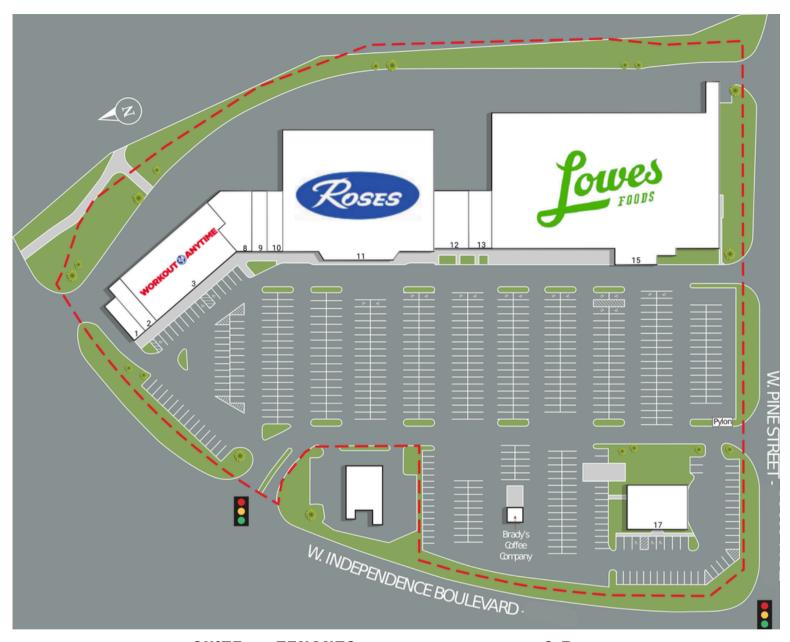

## **RETAILERS INCLUDE**

## New Market Crossing 715 W. Independence Blvd. Mount Airy, NC 27030

| SUITE | TENANTS                        | S.F.   |
|-------|--------------------------------|--------|
| 1     | Essence Nails & Spa            | 1,200  |
| 2     | OneMain Financial              | 1,500  |
| 3     | Workout Anytime                | 11,338 |
| 8     | Thai Cafe                      | 2,300  |
| 9     | Vape and Tobacco               | 1,500  |
| 10    | Bee Ink'd                      | 1,600  |
| 11    | Roses                          | 32,000 |
| 12    | El Algavero Mexican Restaurant | 3,600  |
| 13    | Boom Therapy                   | 2,400  |
| 15    | Lowes Food                     | 54,383 |
| 17    | Mt. Airy Drug                  | 5,000  |
|       |                                |        |