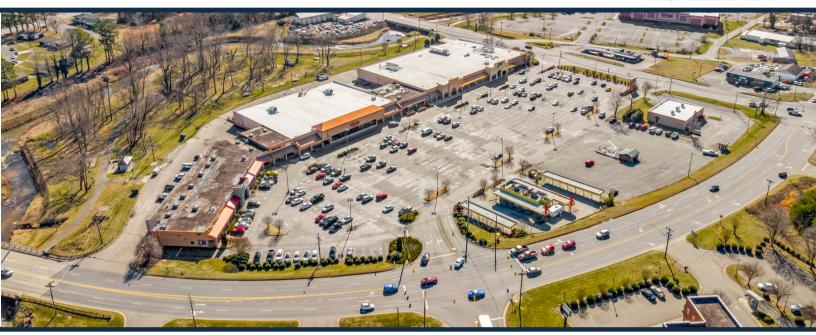

# New Market Crossing

TOTAL
VISITORS
145K
(12 MONTHS)

Located at the bustling intersection of W. Independence Blvd. & W. Pine Street, New Market Crossing is perfectly situated in the heart of Mount Airy. With Lowes Foods at its core, this vibrant center underwent a remarkable transformation in 2018. Offering a diverse range of retailers including Roses, Workout Anytime, and OneMain Financial, New Market is a haven for shoppers.

#### **OVERVIEW**

715 W. Independence Boulevard Mount Airy, NC 27030

For Lease Type: Retail Total SF: 117,376