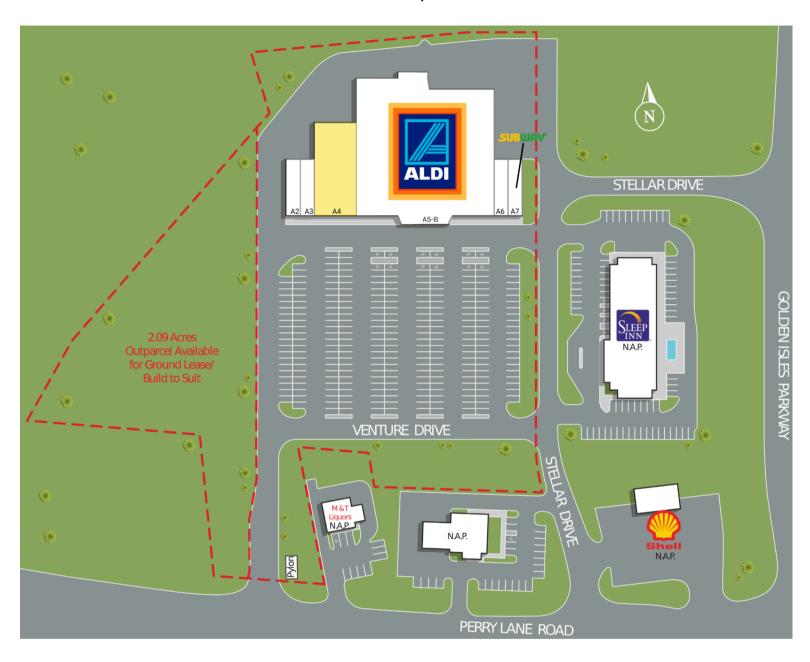

#### 303 - 363 Venture Drive Brunswick, GA 31525

| SUITE | TENANTS                   | S.F.   |
|-------|---------------------------|--------|
| A2    | China Panda               | 1,600  |
| A3    | LA Nails                  | 1,600  |
| A4    | AVAILABLE                 | 7,980  |
| A5-B  | Aldi                      | 37,985 |
| A6    | Lucky Star Tobacco & Vape | 1,600  |
| A7    | Subway                    | 1,600  |

303 - 363 Venture Drive Brunswick, GA 31525