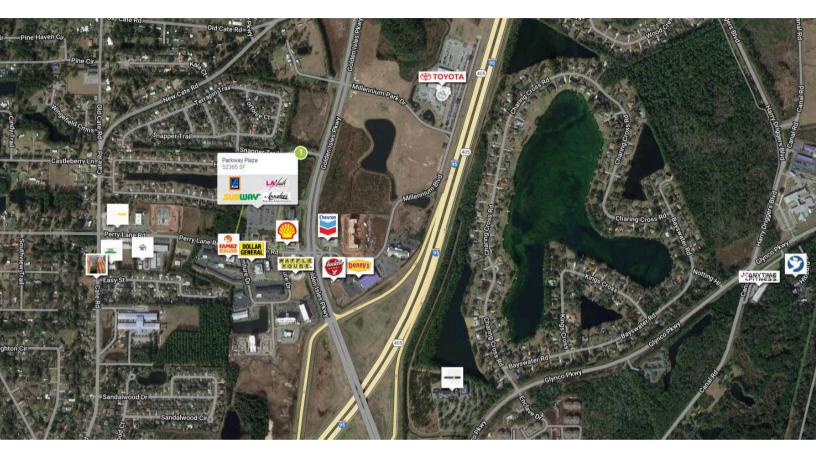

TOTAL Visitors 93.9K (12 Months)

Strategically situated along Golden Isles Parkway and conveniently located just off I-95, Parkway Plaza is a prime destination just a short drive away from the year-round attractions of St. Simons Island, Sea Island, and Jekyll Island. These popular destinations attract a combined total of over 1.5 million visitors annually. Newly anchored by Aldi, you will be joining a lineup of beloved local retailers such as Subway, LA Nails, Chinatown, and Lucky Star Tobacco & Vape. With a remarkable visit frequency of 4.87, Parkway Plaza is recognized for its ability to retain its most loyal customers.

### **OVERVIEW**

303 - 363 Venture Drive Brunswick, GA 31525

For Lease Type: Retail Total SF: 52,365