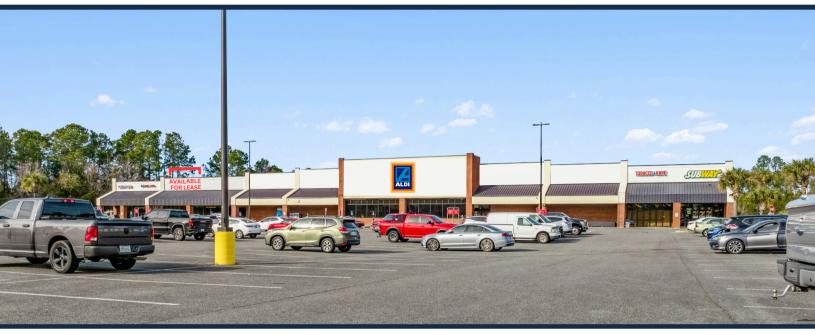

TOTAL Visitors 93.9K (12 Months)

Strategically situated along Golden Isles Parkway and conveniently located just off I-95, Parkway Plaza is a prime destination just a short drive away from the year-round attractions of St. Simons Island, Sea Island, and Jekyll Island. These popular destinations attract a combined total of over 1.5 million visitors annually. Newly anchored by Aldi, you will be joining a lineup of beloved local retailers such as Subway, LA Nails, Chinatown, and Lucky Star Tobacco & Vape. With a remarkable visit frequency of 4.87, Parkway Plaza is recognized for its ability to retain its most loyal customers.

### **OVERVIEW**

303 - 363 Venture Drive Brunswick, GA 31525

For Lease Type: Retail Total SF: 52,365