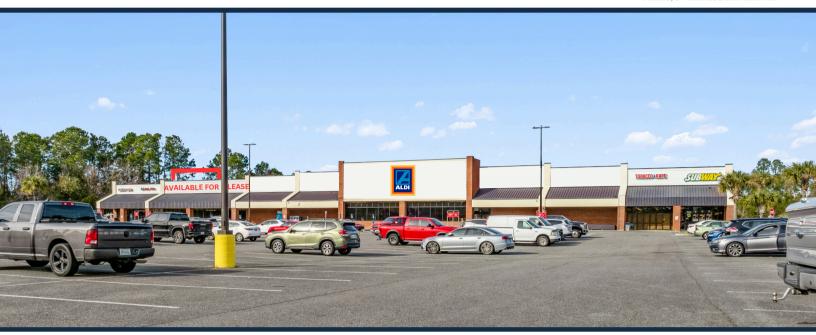

# **Parkway Plaza**

TOTAL
VISITORS
93.9K
(12 MONTHS)

Strategically situated along Golden Isles Parkway and conveniently located just off I-95, Parkway Plaza is a prime destination just a short drive away from the year-round attractions of St. Simons Island, Sea Island, and Jekyll Island. These popular destinations attract a combined total of over 1.5 million visitors annually. Newly anchored by Aldi, you will be joining a lineup of beloved local retailers such as Subway, LA Nails, Chinatown, and Lucky Star Tobacco & Vape.

#### **RETAILERS INCLUDE**