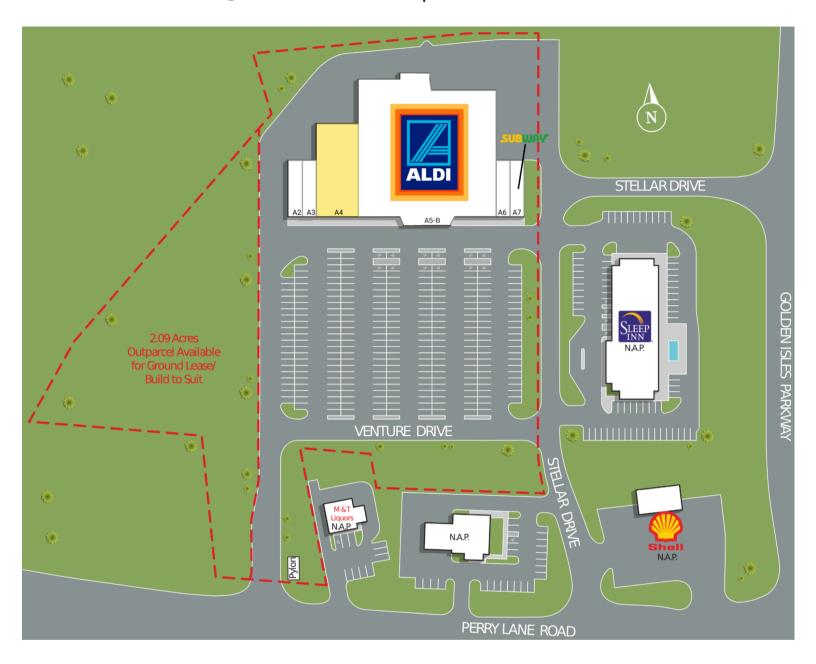

## 303 - 363 Venture Drive Brunswick, GA 31525

| SUITE | TENANTS                   | S.F.   |
|-------|---------------------------|--------|
| A2    | China Panda               | 1,600  |
| A3    | LA Nails                  | 1,600  |
| A4    | AVAILABLE                 | 7,980  |
| A5-B  | Aldi                      | 37,985 |
| A6    | Lucky Star Tobacco & Vape | 1,600  |
| A7    | Subway                    | 1,600  |