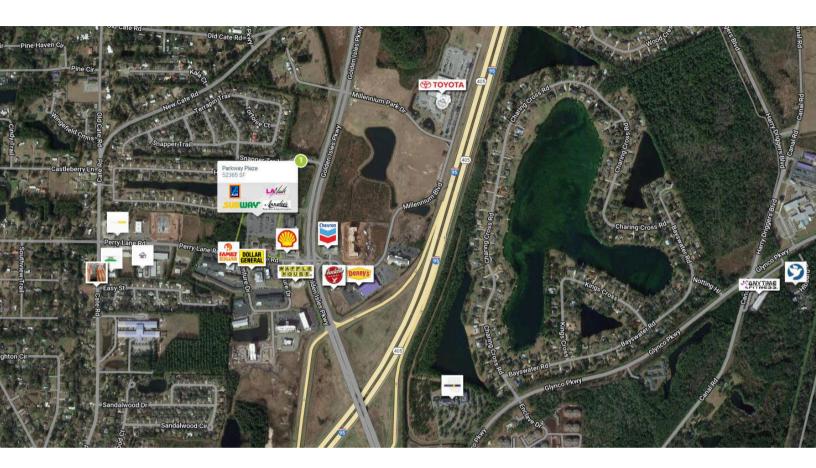

# **Parkway Plaza**

TOTAL
VISITORS
93.9K
(12 MONTHS)

Strategically situated along Golden Isles Parkway and conveniently located just off I-95, Parkway Plaza is a prime destination just a short drive away from the year-round attractions of St. Simons Island, Sea Island, and Jekyll Island. These popular destinations attract a combined total of over 1.5 million visitors annually. Newly anchored by Aldi, you will be joining a lineup of beloved local retailers such as Subway, LA Nails, Chinatown, and Lucky Star Tobacco & Vape.