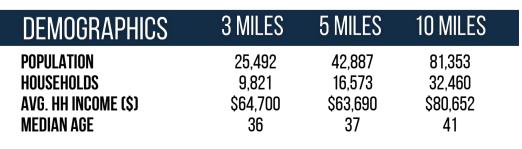

### **OVERVIEW**

303 - 363 Venture Drive Brunswick, GA 31525

For Lease Type: Retail Total SF: 52,365