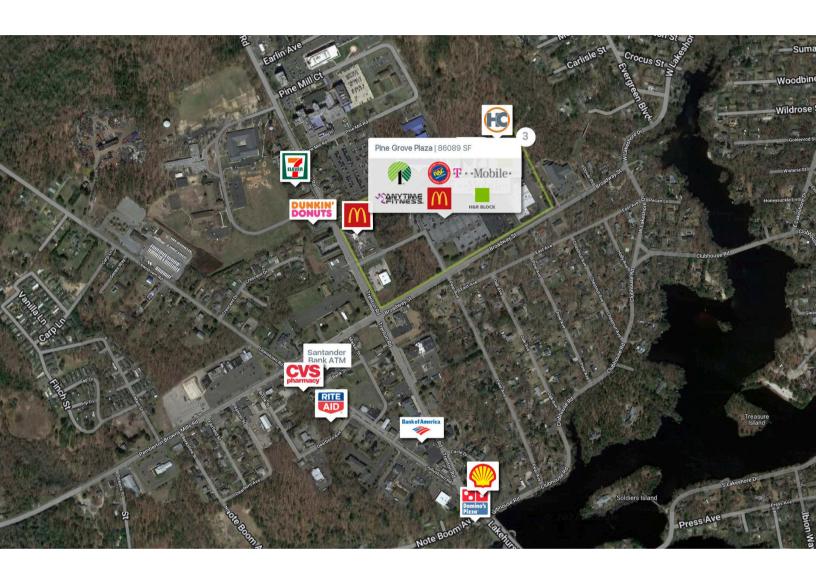

## **RETAILERS INCLUDE**

# Pine Grove Plaza

TOTAL VISITORS 91.5K

As the most convenient grocery option in Brown Mills, Pine Grove Plaza attracts a large number of local consumers every day. This ACME shadow-anchored property offers an opportunity for an additional pad in its parking area, alongside popular establishments like McDonald's and AutoZone. Pine Grove Plaza also benefits from the presence of a high-performing Dollar Tree and its strategic location near McGuire Air Force Base, which employs nearly 7,700 individuals. Other tenants in diverse categories such as hair, nails, fast food, automotive, and health and fitness further enhance the shopping experience.