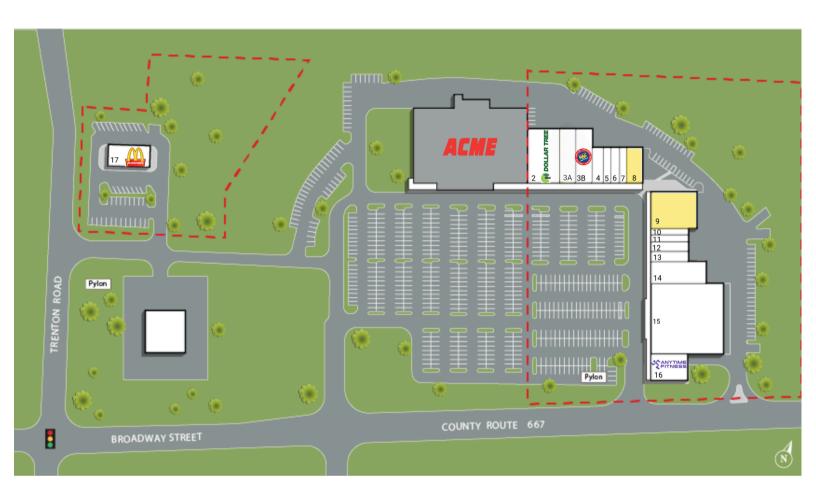

#### 18 Broadway Street Browns Mills, NJ 08015

| SUITE | TENANTS                      | S.F.  | SUITE | TENANTS                       | S.F.   |
|-------|------------------------------|-------|-------|-------------------------------|--------|
| 2     | Dollar Tree                  | 9,000 | 10    | H&R Block                     | 1,200  |
| 3A    | Community Dental             | 4,200 | 11    | Top Nails                     | 1,212  |
| 3B    | Rent-A-Center                | 4,200 | 12    | Wright Fight Concepts         | 1,640  |
| 4     | T-Mobile                     | 2,160 | 13    | Mills Veterinary Care         | 2,048  |
| 5     | Hair Cuttery                 | 1,200 | 14    | Happy Taps, Spirits, Liquors, | 5,640  |
| 6     | Alba Pizza                   | 1,603 |       | Wine, Beer                    |        |
| 7     | Wireless Zone/Verizon        | 1,140 | 15    | Ollie's Bargain Outlet        | 24,963 |
| 8     | AVAILABLE - Restaurant Ready | 2,800 | 16    | Anytime Fitness               | 4,800  |
| 9     | AVAILABLE                    | 8,000 | 17    | McDonald's                    | 3,500  |