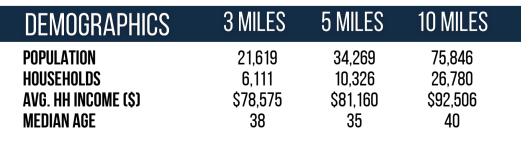

### **OVERVIEW**

18 Broadway Street Browns Mills, NJ 08015

For Lease

County: Burlington

Type: Retail Total SF: 86,089