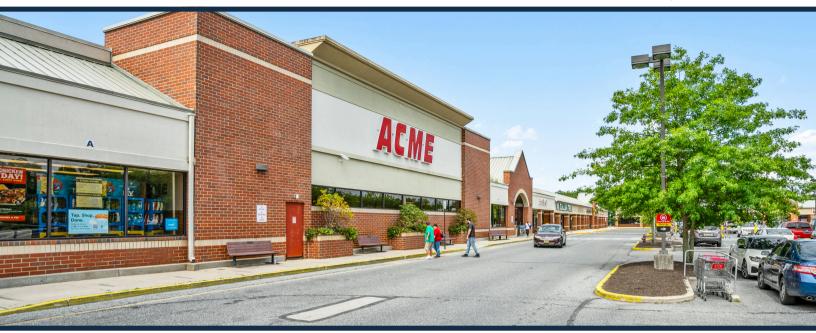

# Pine Grove Plaza

TOTAL VISITORS 91.5K

As the most convenient grocery option in Brown Mills, Pine Grove Plaza attracts a large number of local consumers every day. This ACME shadow-anchored property offers an opportunity for an additional pad in its parking area, alongside popular establishments like McDonald's and AutoZone. Pine Grove Plaza also benefits from the presence of a high-performing Dollar Tree and its strategic location near McGuire Air Force Base, which employs nearly 7,700 individuals. Other tenants in diverse categories such as hair, nails, fast food, automotive, and health and fitness further enhance the shopping experience.