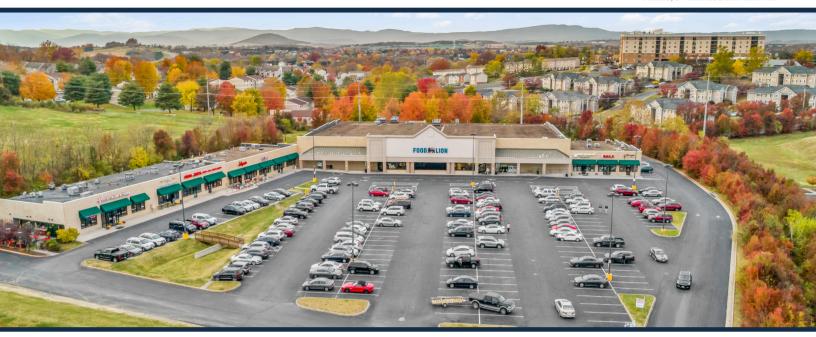

# Port Crossing

**DEMOGRAPHICS** 

**POPULATION** 

HOUSEHOLDS

MEDIAN AGE

AVG. HH INCOME (\$)

TOTAL VISITORS 204.1K (12 MONTHS)

Harrisonburg is proud to be the home of James Madison University (JMU), with a student population of over 22,000. JMU has recently constructed a state-of-the-art athletic facility conveniently located just across from Port Crossing. Additionally, Rockingham Memorial Hospital and Health has built a magnificent 600,000 sq. ft., 238-bed facility only one mile south of Port Crossing. Anchored by the ever-popular Food Lion, this shopping center offers a diverse range of tenants that cater to every need.