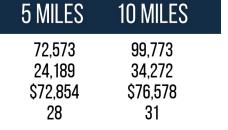

# Port Crossing

**DEMOGRAPHICS** 

**POPULATION** 

HOUSEHOLDS

MEDIAN AGE

AVG. HH INCOME (\$)

TOTAL VISITORS 204.1K (12 MONTHS)

Harrisonburg is proud to be the home of James Madison University (JMU), with a student population of over 22,000. JMU has recently constructed a state-of-the-art athletic facility conveniently located just across from Port Crossing. Additionally, Rockingham Memorial Hospital and Health has built a magnificent 600,000 sq. ft., 238-bed facility only one mile south of Port Crossing. Anchored by the ever-popular Food Lion, this shopping center offers a diverse range of tenants that cater to every need.

3 MILES

61.846

20.024

\$70.731

27