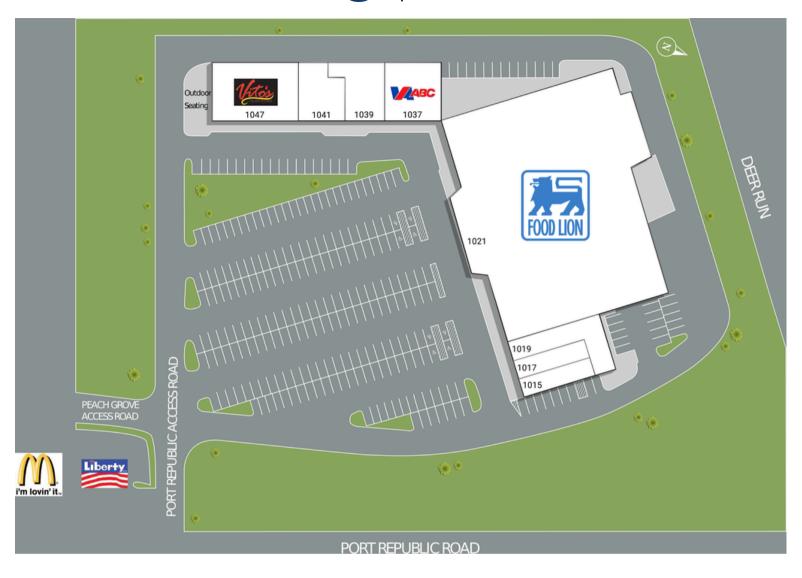

#### 1021 Port Republic Road Harrisonburg, VA 22801

| SUITE | TENANTS                | S.F.   |
|-------|------------------------|--------|
| 1015  | Vietopia Restaurant    | 1,160  |
| 1017  | Madison Nails          | 1,200  |
| 1019  | You Made It            | 3,600  |
| 1021  | Food Lion              | 45,000 |
| 1037  | Virginia ABC           | 3,600  |
| 1039  | Bobo Cafe VA           | 2,650  |
| 1041  | Papa Joe's Smoke Shop  | 2,690  |
| 1047  | Vito's Italian Kitchen | 5,465  |
|       |                        |        |