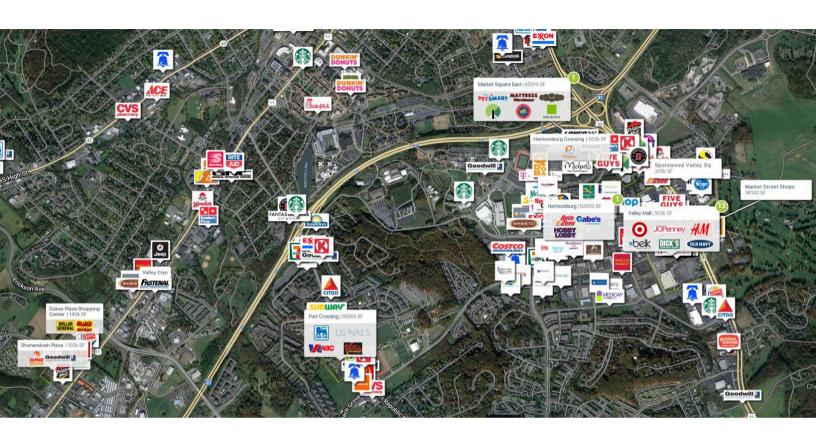

801

For Lease Type: Retail Total SF: 65,365

### **RETAILERS INCLUDE**





## **LEASING ASSOCIATE**





Raymond Hicks Sr. Leasing Manager (757) 434-1168 rhicks@whlr.us

# Port Crossing

#### 1021 Port Republic Road Harrisonburg, VA 22801



| SUITE | TENANTS                | S.F.   |
|-------|------------------------|--------|
| 1015  | Vietopia Restaurant    | 1,160  |
| 1017  | Madison Nails          | 1,200  |
| 1019  | You Made It            | 3,600  |
| 1021  | Food Lion              | 45,000 |
| 1037  | Virginia ABC           | 3,600  |
| 1039  | Bobo Cafe VA           | 2,650  |
| 1041  | Papa Joe's Smoke Shop  | 2,690  |
| 1047  | Vito's Italian Kitchen | 5,465  |
|       |                        |        |

## Port Crossing

#### 1021 Port Republic Road Harrisonburg, VA 22801





#### DISCLAIMER

The information contained herein has been obtained from sources we believe to be reliable; however, we have not investigated nor verified any information and make no guarantee, warranty or representation to the accuracy or completeness of information. By accepting this Marketing Brochure, you agree to release Wheeler Real Estate Company and WHLR and hold it harmless from any kind of claim, cost, expense, or liability arising out of your investigation and/or lease of this property. This Marketing Brochure and offering is subject to correction or errors and omissions, change of price, prior to sale/lease or withdrawal from the market, without notice.