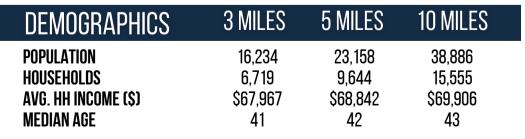

#### 1905 S. Jackson Street Tullahoma, TN 37388

| SUITE | TENANTS                      | S.F.   | SUITE | TENANTS                       | S.F.   |
|-------|------------------------------|--------|-------|-------------------------------|--------|
| 100   | Tractor Supply               | 25,709 | 500   | Kroger                        | 48,780 |
| 110   | Planet Fitness               | 24,945 | 600   | Dollar General                | 8,470  |
| 120   | Goodwill                     | 15,277 | 710   | Marti & Liz Shoes             | 2,800  |
| 200   | Sportsman's Corner           | 4,400  | 720   | Nail First                    | 1,200  |
| 220   | Beltone                      | 1,200  | 740   | Security Finance              | 1,200  |
| 230   | Great Clips                  | 1,200  | 750   | People Link Staffing          | 1,200  |
| 240   | Herbalife                    | 1,600  | 800   | El Coastal Mexican Restaurant | 6,800  |
| 250   | Credit Central Loans & Taxes | 1,600  | 850   | Shoe Sensation                | 5,206  |
| 270   | Cosmo Prof                   | 2,182  | 905   | 1st Franklin Financial        | 2,100  |
| 280   | LifeAid Medical Equipment    | 3,818  | 910   | China Wok Buffet              | 2,735  |
| 300A  | AVAILABLE                    | 10,680 | 920   | AVAILABLE                     | 2,185  |
| 300B  | Ross Dress for Less          | 22,000 | 925   | Glam Room Salon & Spa         | 2,135  |
| 410   | AVAILABLE                    | 5,600  | 930   | Monster Jewelry               | 1,165  |
| 440   | Sushi Thai                   | 750    | 945   | Sun Credit                    | 1,500  |
| 450   | Sushi Thai                   | 1,900  | 950   | Hotspot Vape 2                | 1,200  |
| 455   | Storage                      | 150    | 955   | Subway                        | 1,020  |
| 460   | Sally Beauty Supply          | 1,550  |       |                               |        |