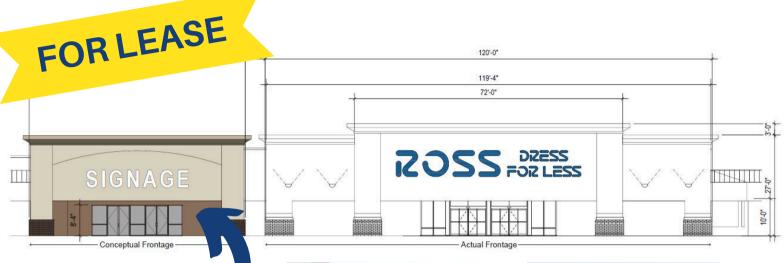

### FORREST GALLERY

1905 N. JACKSON STREET, TULLAHOMA, TN 37388

SUITE 300A10,680 SF

## \$5,000 BROKER BONUS

\*\*Broker Bonus for the full 10,680 SF: Provided (i) a LOI with a qualified retailer (minimum 10-year initial term) is fully executed prior to 12/31/2024 and (ii) a lease is fully executed within 45 days of the signed LOI.