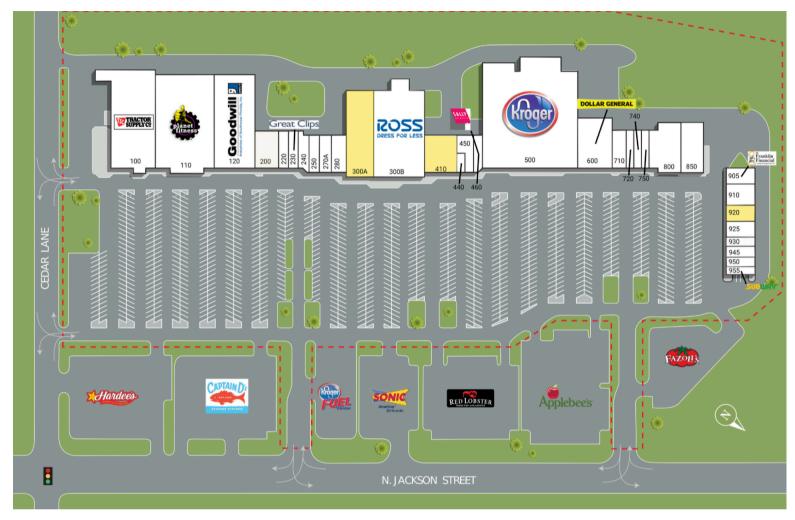

### **RETAILERS INCLUDE**

**DOLLAR GENERAL** 

### FORREST GALLERY

1905 N. JACKSON STREET, TULLAHOMA, TN 37388

SUITE 300A10,680 SF

#### 1905 S. Jackson Street Tullahoma, TN 37388

| SUITE | TENANTS                      | S.F.   | SUITE | TENANTS                       | S.F.   |
|-------|------------------------------|--------|-------|-------------------------------|--------|
| 100   | Tractor Supply               | 25,709 | 500   | Kroger                        | 48,780 |
| 110   | Planet Fitness               | 24,945 | 600   | Dollar General                | 8,470  |
| 120   | Goodwill                     | 15,277 | 710   | Marti & Liz Shoes             | 2,800  |
| 200   | Sportsman's Corner           | 4,400  | 720   | Nail First                    | 1,200  |
| 220   | Beltone                      | 1,200  | 740   | Security Finance              | 1,200  |
| 230   | Great Clips                  | 1,200  | 750   | People Link Staffing          | 1,200  |
| 240   | Herbalife                    | 1,600  | 800   | El Coastal Mexican Restaurant | 6,800  |
| 250   | Credit Central Loans & Taxes | 1,600  | 850   | Shoe Sensation                | 5,206  |
| 270   | Cosmo Prof                   | 2,182  | 905   | 1st Franklin Financial        | 2,100  |
| 280   | LifeAid Medical Equipment    | 3,818  | 910   | China Wok Buffet              | 2,735  |
| 300A  | AVAILABLE                    | 10,680 | 920   | AVAILABLE                     | 2,185  |
| 300B  | Ross Dress for Less          | 22,000 | 925   | Glam Room Salon & Spa         | 2,135  |
| 410   | AVAILABLE                    | 5,600  | 930   | Monster Jewelry               | 1,165  |
| 440   | Sushi Thai                   | 750    | 945   | Sun Credit                    | 1,500  |
| 450   | Sushi Thai                   | 1,900  | 950   | Hotspot Vape 2                | 1,200  |
| 455   | Storage                      | 150    | 955   | Subway                        | 1,020  |
| 460   | Sally Beauty Supply          | 1,550  |       |                               |        |