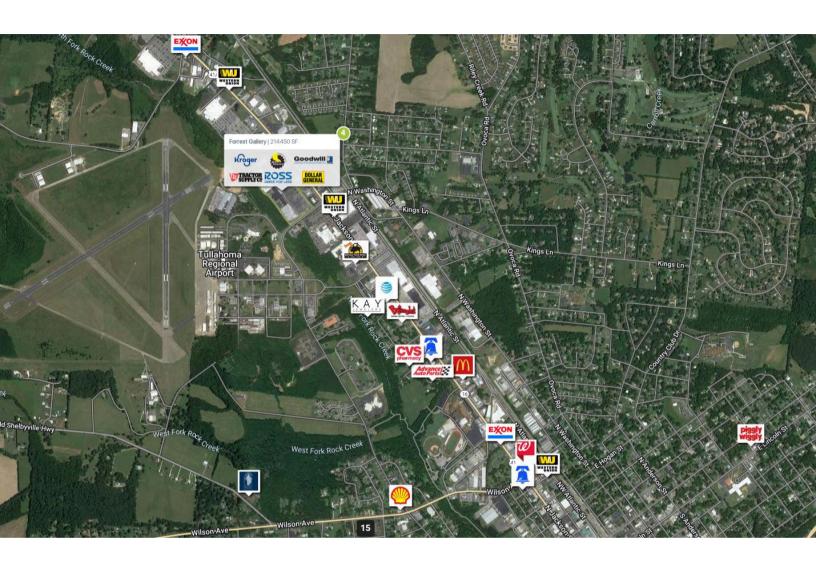

# **Forrest Gallery**

TOTAL VISITORS 204.9K (12 MONTHS)

Tullahoma, the outstanding "micropolitan" city in Tennessee, claims the top spot in economic strength factors. This bustling center, anchored by the highly successful Kroger, offers not only excellent visibility but also exciting co-tenancy options. Alongside Kroger, you'll find other renowned retailers such as Dollar General, Planet Fitness, Tractor Supply, and Subway, just to name a few.

## Forrest Gallery 1905 S. Jackson Street Tullahoma, TN 37388

AADT: 20,586 (N. Jackson Street)

Avg. Hourly Traffic: 1,443 (N. Jackson Street)