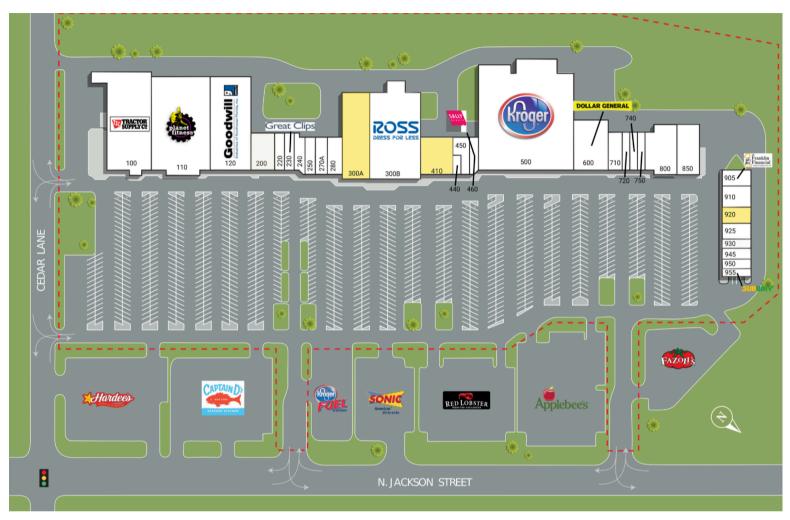

### Forrest Gallery 1905 S. Jackson Street Tullahoma, TN 37388

| SUITE | TENANTS                      | S.F.   | SUITE | TENANTS                       | S.F.   |
|-------|------------------------------|--------|-------|-------------------------------|--------|
| 100   | Tractor Supply               | 25,709 | 500   | Kroger                        | 48,780 |
| 110   | Planet Fitness               | 24,945 | 600   | Dollar General                | 8,470  |
| 120   | Goodwill                     | 15,277 | 710   | Marti & Liz Shoes             | 2,800  |
| 200   | Sportsman's Corner           | 4,400  | 720   | Nail First                    | 1,200  |
| 220   | Beltone                      | 1,200  | 740   | Security Finance              | 1,200  |
| 230   | Great Clips                  | 1,200  | 750   | People Link Staffing          | 1,200  |
| 240   | Herbalife                    | 1,600  | 800   | El Coastal Mexican Restaurant | 6,800  |
| 250   | Credit Central Loans & Taxes | 1,600  | 850   | Shoe Sensation                | 5,206  |
| 270   | Cosmo Prof                   | 2,182  | 905   | 1st Franklin Financial        | 2,100  |
| 280   | LifeAid Medical Equipment    | 3,818  | 910   | China Wok Buffet              | 2,735  |
| 300A  | AVAILABLE                    | 10,680 | 920   | AVAILABLE                     | 2,185  |
| 300B  | Ross Dress for Less          | 22,000 | 925   | Glam Room Salon & Spa         | 2,135  |
| 410   | AVAILABLE                    | 5,600  | 930   | Monster Jewelry               | 1,165  |
| 440   | Sushi Thai                   | 750    | 945   | Sun Credit                    | 1,500  |
| 450   | Sushi Thai                   | 1,900  | 950   | Hotspot Vape 2                | 1,200  |
| 455   | Storage                      | 150    | 955   | Subway                        | 1,020  |
| 460   | Sally Beauty Supply          | 1,550  |       |                               |        |