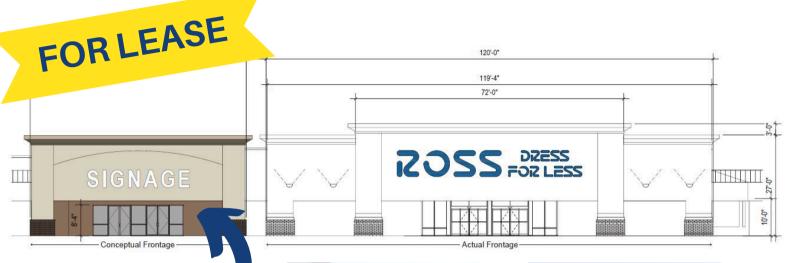

## FORREST GALLERY

1905 N. JACKSON STREET, TULLAHOMA, TN 37388

SUITE 300A10,680 SF

### Forrest Gallery 1905 S. Jackson Street Tullahoma, TN 37388

| SUITE | TENANTS                      | S.F.   | SUITE | TENANTS                       | S.F.   |
|-------|------------------------------|--------|-------|-------------------------------|--------|
| 100   | Tractor Supply               | 25,709 | 500   | Kroger                        | 48,780 |
| 110   | Planet Fitness               | 24,945 | 600   | Dollar General                | 8,470  |
| 120   | Goodwill                     | 15,277 | 710   | Marti & Liz Shoes             | 2,800  |
| 200   | Sportsman's Corner           | 4,400  | 720   | Nail First                    | 1,200  |
| 220   | Beltone                      | 1,200  | 740   | Security Finance              | 1,200  |
| 230   | Great Clips                  | 1,200  | 750   | People Link Staffing          | 1,200  |
| 240   | Herbalife                    | 1,600  | 800   | El Coastal Mexican Restaurant | 6,800  |
| 250   | Credit Central Loans & Taxes | 1,600  | 850   | Shoe Sensation                | 5,206  |
| 270   | Cosmo Prof                   | 2,182  | 905   | 1st Franklin Financial        | 2,100  |
| 280   | LifeAid Medical Equipment    | 3,818  | 910   | China Wok Buffet              | 2,735  |
| 300A  | AVAILABLE                    | 10,680 | 920   | AVAILABLE                     | 2,185  |
| 300B  | Ross Dress for Less          | 22,000 | 925   | Glam Room Salon & Spa         | 2,135  |
| 410   | AVAILABLE                    | 5,600  | 930   | Monster Jewelry               | 1,165  |
| 440   | Sushi Thai                   | 750    | 945   | Sun Credit                    | 1,500  |
| 450   | Sushi Thai                   | 1,900  | 950   | Hotspot Vape 2                | 1,200  |
| 455   | Storage                      | 150    | 955   | Subway                        | 1,020  |
| 460   | Sally Beauty Supply          | 1,550  |       |                               |        |