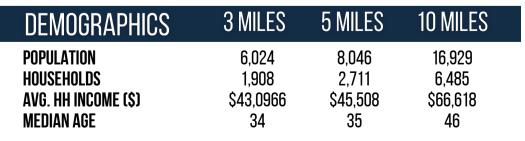

## **OVERVIEW**

113 N. Jacob Smart Boulevard Ridgeland, SC 29936

For Lease Type: Retail Total SF: 20,029