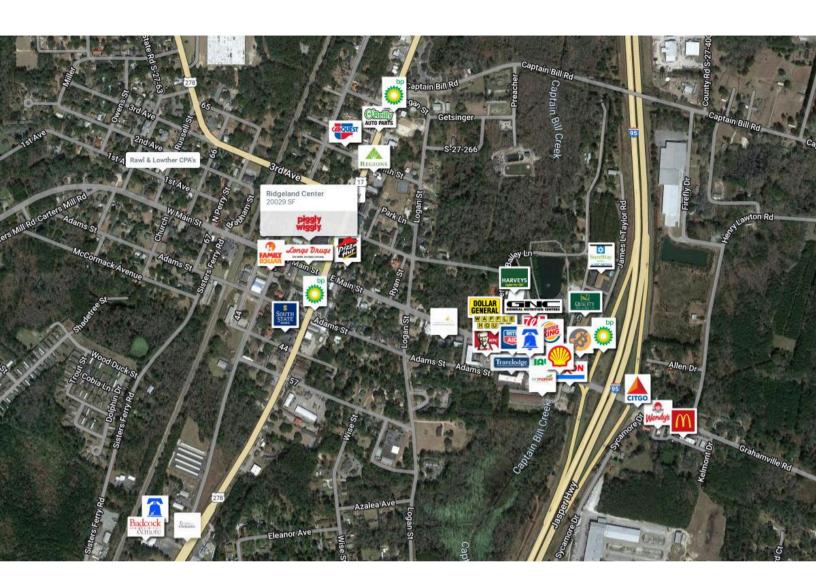

roudly caters to the dynamic town of Ridgeland and its surrounding areas. As Ridgeland experiences a steady surge in population, thanks to its close proximity to the thriving Beaufort, Hilton Head, and Bluffton resort and retirement markets, this Piggly Wiggly remains a steadfast favorite among locals.

## **OVERVIEW**

113 N. Jacob Smart Boulevard Ridgeland, SC 29936

For Lease Type: Retail Total SF: 20,029

## **RETAILERS INCLUDE**



#### **LEASING ASSOCIATE**





**Kevin Conway** Sr. Leasing Manager (757) 618-2932 kconway@whlr.us

## Ridgeland Center

113 N. Jacob Smart Boulevard Ridgeland, SC 29936



| SUITE  | TENANTS       | S.F.   |
|--------|---------------|--------|
| Anchor | Piggly Wiggly | 20,029 |

## Ridgeland Center

#### 113 N. Jacob Smart Boulevard Ridgeland, SC 29936





#### DISCI AIMER

The information contained herein has been obtained from sources we believe to be reliable; however, we have not investigated nor verified any information and make no guarantee, warranty or representation to the accuracy or completeness of information. By accepting this Marketing Brochure, you agree to release Wheeler Real Estate Company and WHLR and hold it harmless from any kind of claim, cost, expense, or liability arising out of your investigation and/or lease of this property. This Marketing Brochure and offering is subject to correction or errors and omissions, change of price, prior to sale/lease or withdrawal from the market, without notice.