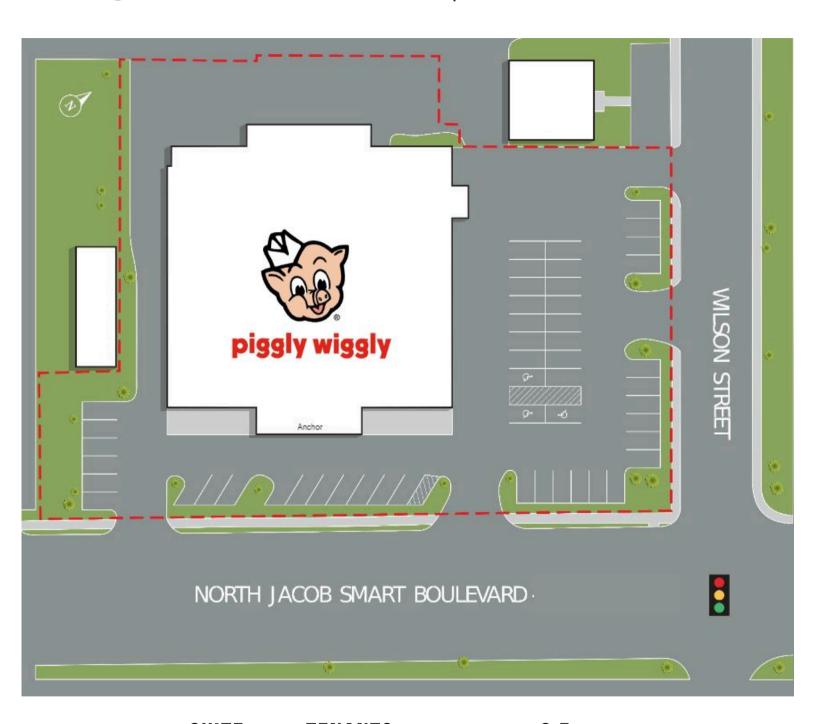

## Ridgeland Center

113 N. Jacob Smart Boulevard Ridgeland, SC 29936

| SUITE  | TENANTS       | S.F.   |
|--------|---------------|--------|
| Anchor | Piggly Wiggly | 20,029 |

#### 113 N. Jacob Smart Boulevard Ridgeland, SC 29936