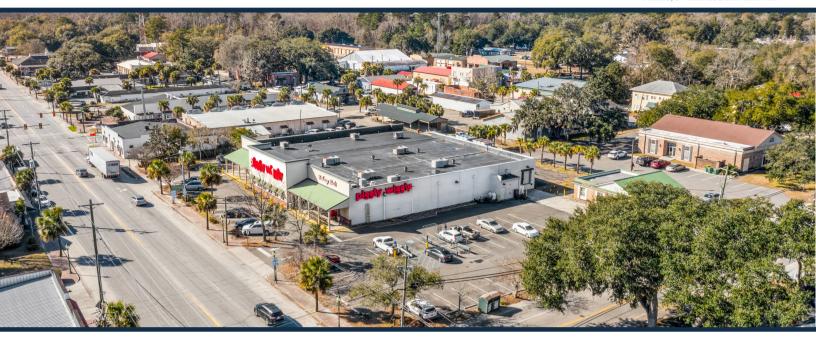

# Ridgeland Center

TOTAL VISITORS 33.6K (12 MONTHS)

Located at the vibrant intersection of US Highway 17 and Main Street, this independent Piggly Wiggly proudly caters to the dynamic town of Ridgeland and its surrounding areas. As Ridgeland experiences a steady surge in population, thanks to its close proximity to the thriving Beaufort, Hilton Head, and Bluffton resort and retirement markets, this Piggly Wiggly remains a steadfast favorite among locals.

## **OVERVIEW**

113 N. Jacob Smart Boulevard Ridgeland, SC 29936

For Lease Type: Retail Total SF: 20,029