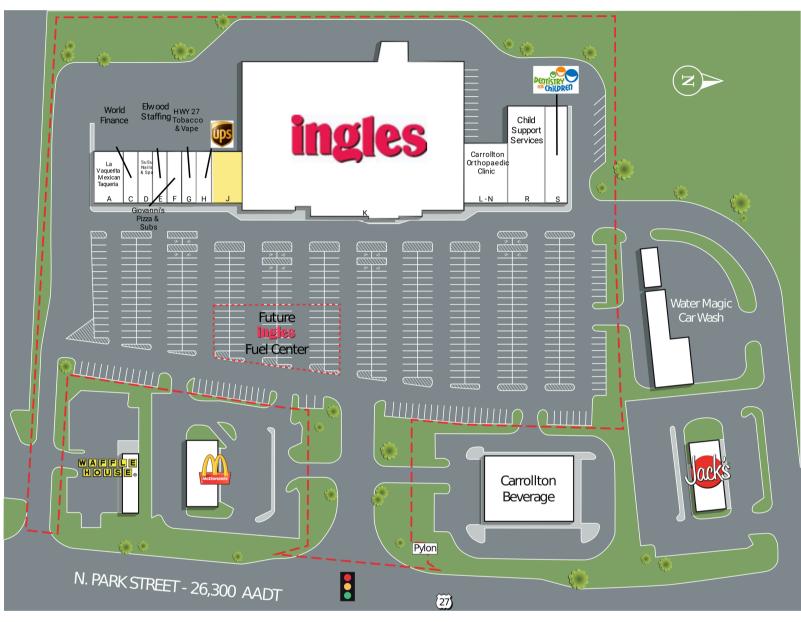

### SUITE TENANTS

S.F.

| А     | La Vaquerita Mexican Taqueria | 2,800  |
|-------|-------------------------------|--------|
| С     | World Finance                 | 1,400  |
| D     | SuSu Nails & Spa              | 1,400  |
| Е     | Elwood Staffing Services      | 1,400  |
| F     | Giovanni's Pizza & Subs       | 1,400  |
| G     | HWY 27 Tobacco & Vape         | 1,400  |
| Н     | The UPS Store                 | 1,400  |
| J     | AVAILABLE                     | 2,813  |
| K     | Ingles Markets                | 62,000 |
| L - N | Carrollton Orthopaedic Clinic | 4,800  |
| R     | Child Support Services        | 6,475  |
| S     | Dentistry for Children        | 3,900  |
|       |                               |        |

## **Riverbridge Center**

#### 1124 N. Park Street Carrollton, GA 30117