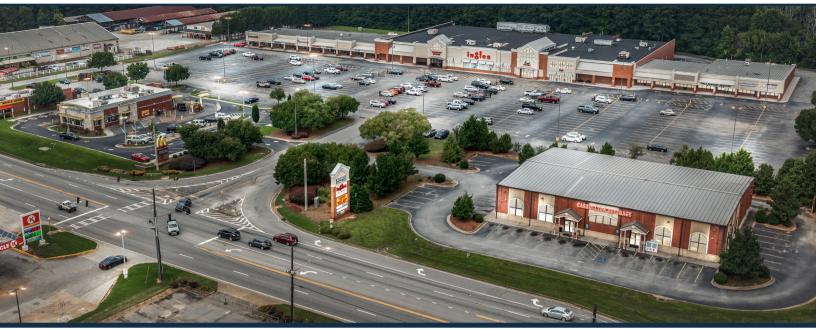

## **Riverbridge** Shopping Center

TOTAL Visitors 111.4K (12 Months)

Riverbridge Shopping Center, home to the market-leading Ingles, is a vibrant neighborhood hub that boasts excellent visibility from N. Park Street. Strategically positioned at a conveniently signalized intersection, accessing the center is a breeze whether you're heading north or south. With the added advantage of being in close proximity to retail powerhouses like Waffle House and McDonald's, it comes as no surprise that Riverbridge enjoys a steady stream of foot traffic.

### **OVERVIEW**

1124 N. Park Street Carrollton, GA 30117

For Lease Type: Retail Total SF: 91,188

**RETAILERS INCLUDE** 

LEASING ASSOCIATE

**Denbeigh Marchant** *VP of Leasing* (757) 636-1301 denbeigh@whlr.us