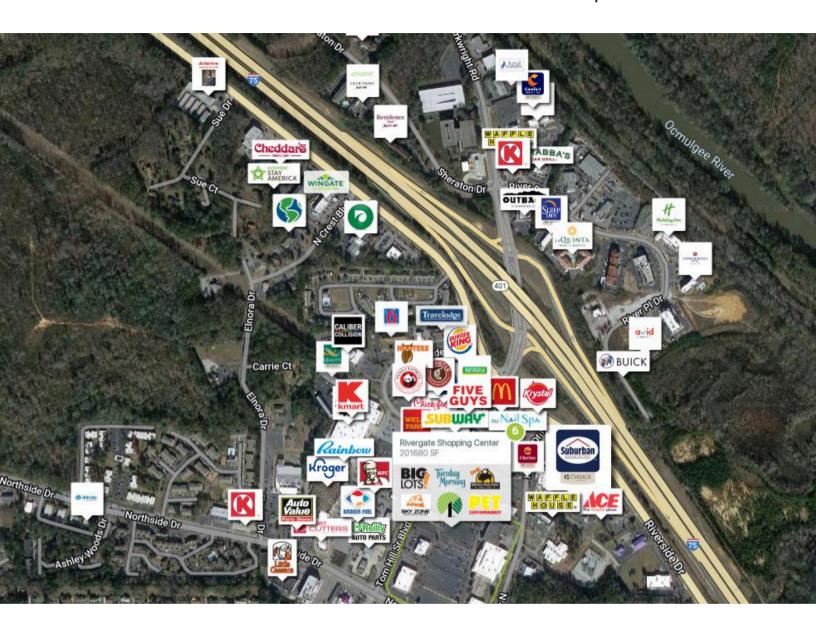

# Rivergate Shopping Center

TOTAL
VISITORS
520K
(12 MONTHS)

Situated at the heart of the bustling North Macon Retail Corridor, Rivergate Shopping Center boasts exceptional visibility and convenient access to I-75. This vibrant shopping hub offers a diverse range of tenants, including popular national retailers and beloved local gems such as Onelife Fitness, Dollar Tree, Papa John's, Panera, Hertz, Sake Hibachi & Sushi, and Pet Supermarket. With the added convenience of a 10-stall TESLA Supercharging Station, Rivergate Shopping Center continues to attract and cater to its most loyal customers

#### RETAILERS INCLUDE