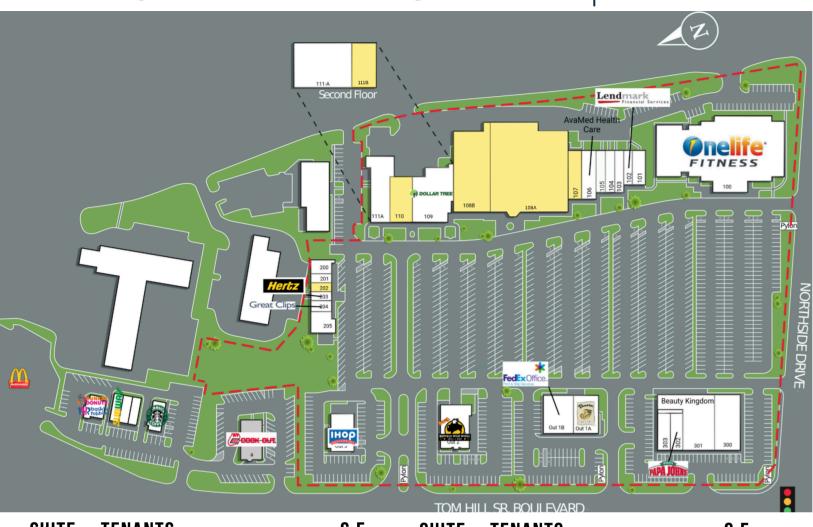

## **Rivergate Shopping Center**

121 Tom Hill Sr. Blvd. Macon, GA 31210

| SUITE | TENANTS                        | S.F.   | SUITE  | TENANTS                 | S.F.   |
|-------|--------------------------------|--------|--------|-------------------------|--------|
| 100   | Onelife Fitness                | 36,353 | 204    | Great Clips             | 1,125  |
| 101   | OneMain Financial              | 2,355  | 205    | Guitarras Mexican Grill | 2,250  |
| 102   | Lendmark Financial Services    | 1,572  | 300    | Pet Supermarket         | 7,000  |
| 103   | First American Title Lending   | 1,900  | 301    | Beauty Kingdom          | 10,644 |
| 104   | Sake Hibachi & Sushi           | 1,900  | 302    | Papa John's Pizza       | 2,250  |
| 105   | Designer Tan                   | 1,900  | 303    | Batteries Plus          | 2,300  |
| 106   | AvaMed Health Care             | 3,354  | 111B   | AVAILABLE               | 4,061  |
| 107   | AVAILABLE                      | 3,028  | Out 1A | Panera Bread            | 4,578  |
| 108A  | AVAILABLE                      | 33,000 | Out 1B | FedEx Office            | 5,502  |
| 108B  | AVAILABLE                      | 14,814 | Out 2  | Buffalo Wild Wings      | 8,330  |
| 109   | Dollar Tree                    | 10,000 | Out 3  | IHOP                    | 5,000  |
| 110   | AVAILABLE                      | 4,469  |        |                         |        |
| 111-A | Miller-Motte Technical College | 22,169 |        |                         |        |
| 200   | Spa Nails                      | 1,406  |        |                         |        |
| 201   | Surge Staffing                 | 900    |        |                         |        |
| 202   | AVAILABLE - Former Hair Salon  | 900    |        |                         |        |
| 203   | Hertz                          | 900    |        |                         |        |