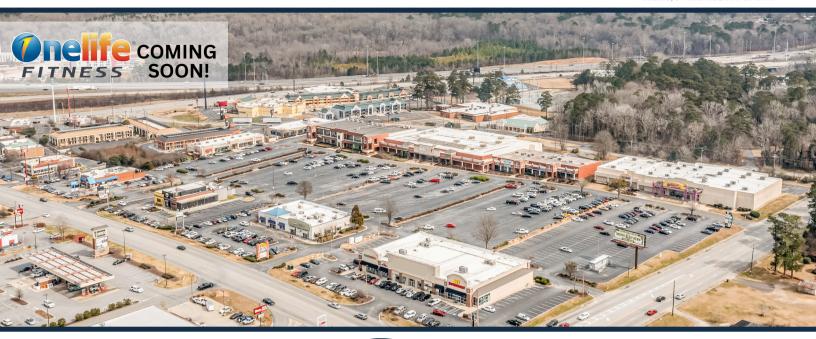

# Rivergate Shopping Center

TOTAL
VISITORS
520K
(12 MONTHS)

Situated at the heart of the bustling North Macon Retail Corridor, Rivergate Shopping Center boasts exceptional visibility and convenient access to I-75. This vibrant shopping hub offers a diverse range of tenants, including popular national retailers and beloved local gems such as Onelife Fitness, Dollar Tree, Papa John's, Panera, Hertz, Sake Hibachi & Sushi, and Pet Supermarket. With the added convenience of a 10-stall TESLA Supercharging Station, Rivergate Shopping Center continues to attract and cater to its most loyal customers

### **OVERVIEW**

121 Tom Hill Sr. Boulevard Macon, GA 31210

For Lease Type: Retail

**Total SF:** 193,960