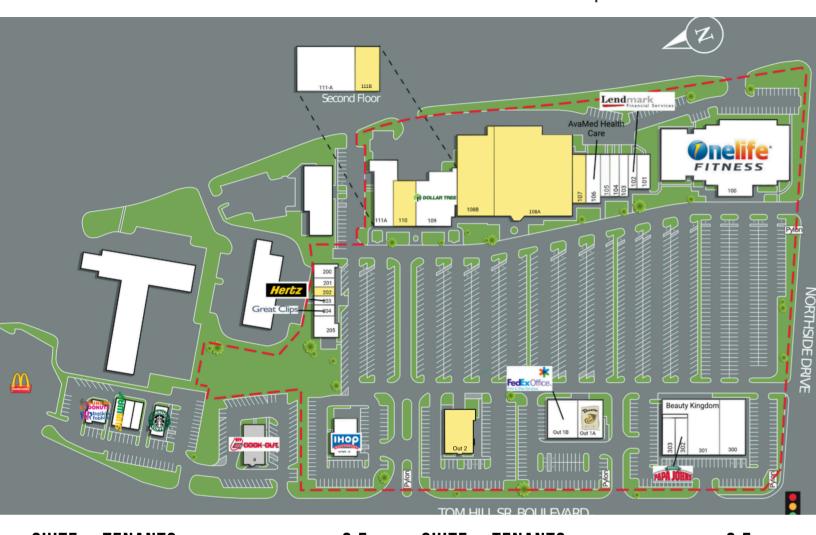

# Rivergate Shopping Center

121 Tom Hill Sr. Blvd. Macon, GA 31210

| SUITE | TENANTS                        | S.F.   | SUITE  | TENANTS                 | S.F.   |
|-------|--------------------------------|--------|--------|-------------------------|--------|
| 100   | Onelife Fitness                | 36,353 | 204    | Great Clips             | 1,125  |
| 101   | OneMain Financial              | 2,355  | 205    | Guitarras Mexican Grill | 2,250  |
| 102   | Lendmark Financial Services    | 1,572  | 300    | Pet Supermarket         | 7,000  |
| 103   | First American Title Lending   | 1,900  | 301    | Beauty Kingdom          | 10,644 |
| 104   | Sake Hibachi & Sushi           | 1,900  | 302    | Papa John's Pizza       | 2,250  |
| 105   | Designer Tan                   | 1,900  | 303    | Batteries Plus          | 2,300  |
| 106   | AvaMed Health Care             | 3,354  | 111B   | AVAILABLE               | 4,061  |
| 107   | AVAILABLE                      | 3,028  | Out 1A | Panera Bread            | 4,578  |
| 108A  | AVAILABLE                      | 33,000 | Out 1B | FedEx Office            | 5,502  |
| 108B  | AVAILABLE                      | 14,814 | Out 2  | AVAILABLE               | 8,330  |
| 109   | Dollar Tree                    | 10,000 | Out 3  | IHOP                    | 5,000  |
| 110   | AVAILABLE                      | 4,469  |        |                         |        |
| 111-A | Miller-Motte Technical College | 22,169 |        |                         |        |
| 200   | Spa Nails                      | 1,406  |        |                         |        |
| 201   | Surge Staffing                 | 900    |        |                         |        |
| 202   | AVAILABLE - Former Hair Salon  | 900    |        |                         |        |
| 203   | Hertz                          | 900    |        |                         |        |