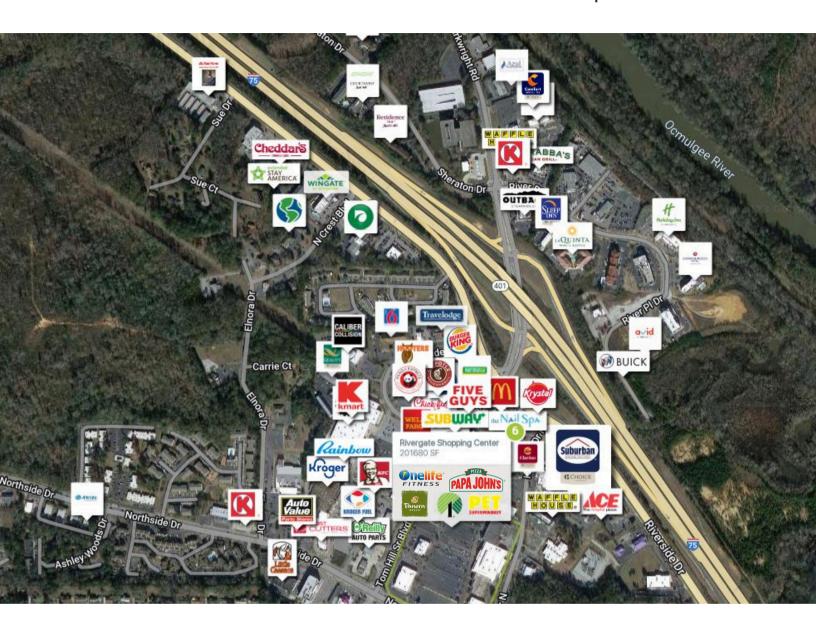

#### RETAILERS INCLUDE

# Rivergate Shopping Center

TOTAL
VISITORS
520K
(12 MONTHS)

Situated at the heart of the bustling North Macon Retail Corridor, Rivergate Shopping Center boasts exceptional visibility and convenient access to I-75. This vibrant shopping hub offers a diverse range of tenants, including popular national retailers and beloved local gems such as Onelife Fitness, Dollar Tree, Papa John's, Panera, Hertz, Sake Hibachi & Sushi, and Pet Supermarket. With the added convenience of a 10-stall TESLA Supercharging Station, Rivergate Shopping Center continues to attract and cater to its most loyal customers