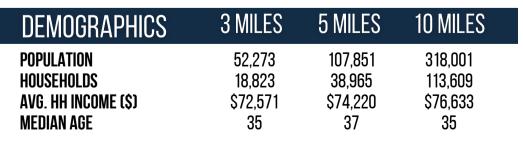

### **OVERVIEW**

1625 N. Main Street Summerville, SC 29486

For Lease Type: Retail Total SF: 66,948