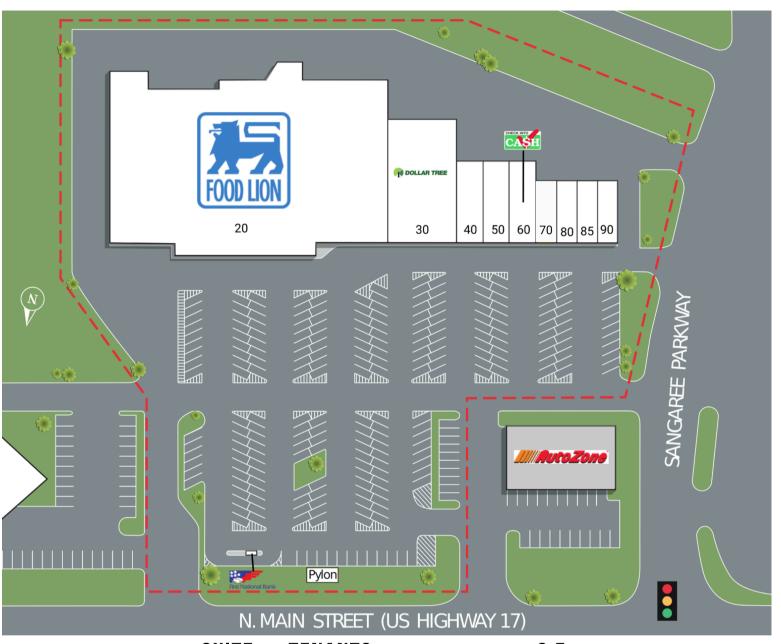

### 1625 N. Main Street Summerville, SC 29486

| SUITE | TENANTS                 | S.F.   |
|-------|-------------------------|--------|
| 20    | Food Lion               | 47,698 |
| 30    | Dollar Tree             | 8,450  |
| 40    | China Wok               | 2,000  |
| 50    | The Italian Bistro      | 2,000  |
| 60    | Check Into Cash         | 2,000  |
| 70    | Sub Station II          | 1,200  |
| 80    | Beauty Nails            | 1,200  |
| 85    | Dab City Tobacco & Vape | 1,200  |
| 90    | Packie Wine & Spirits   | 1,200  |
| ATM   | First National Bank     | N/A    |