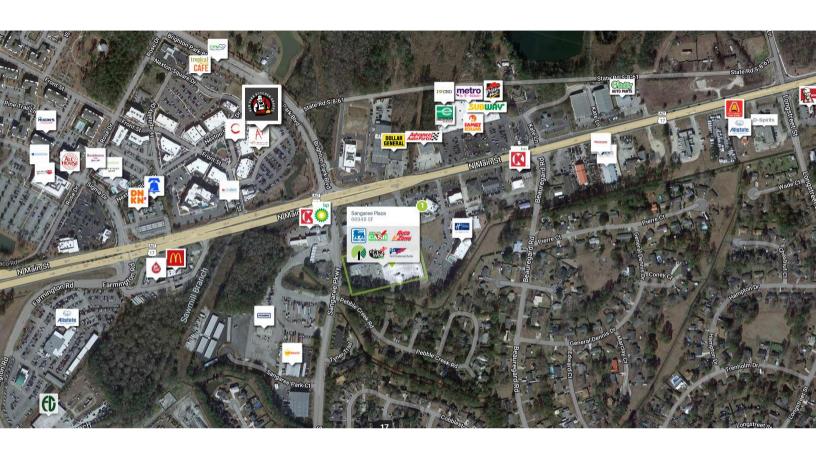

## **RETAILERS INCLUDE**

#### 1625 N. Main Street Summerville, SC 29486

AADT: 34,904 (N. Main Street)