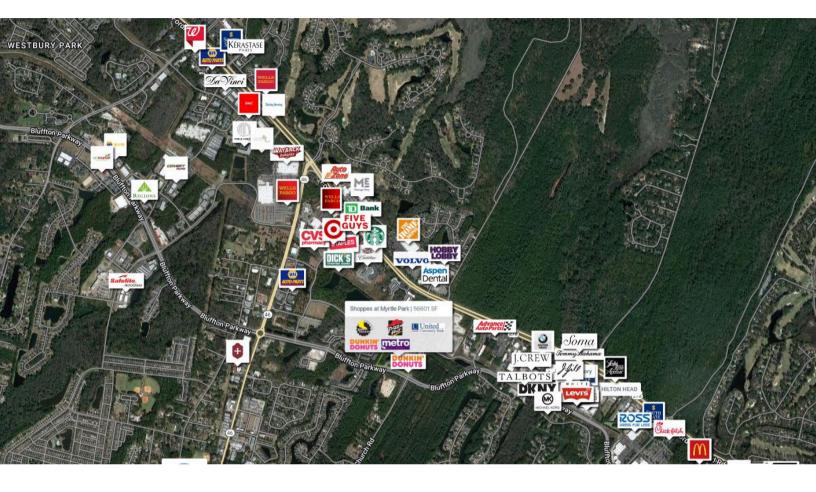

### **RETAILERS INCLUDE**

| DEMOGRAPHICS        | 3 MILES  | 5 MILES   | 10 MILES  |
|---------------------|----------|-----------|-----------|
| POPULATION          | 23,650   | 35,123    | 103,123   |
| Households          | 9,139    | 13,663    | 43,098    |
| AVG. HH INCOME (\$) | \$91,922 | \$100,803 | \$110,527 |
| Median Age          | 39       | 41        | 63        |