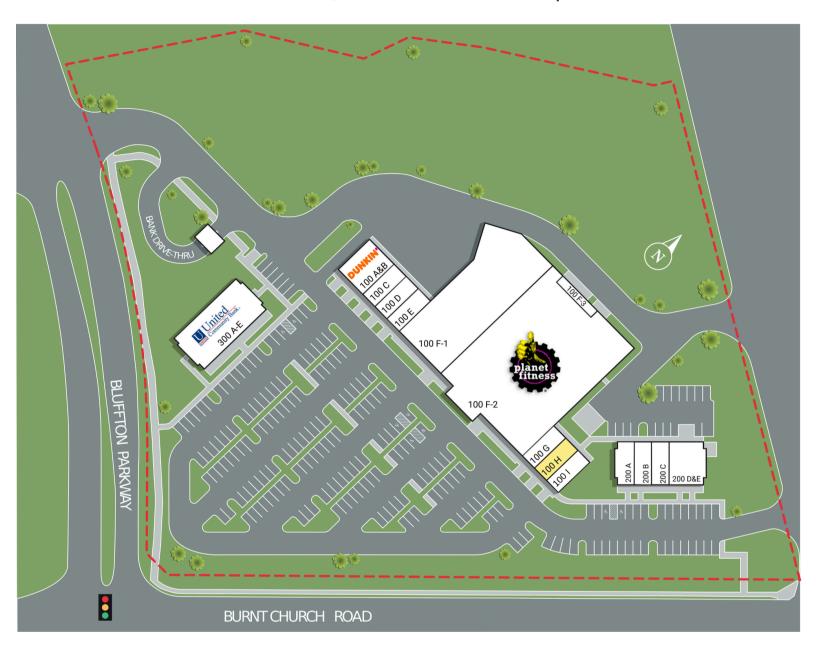

# Shoppes at Myrtle Park 48 - 52 Burnt Church Road Bluffton, SC 29910

| SUITE     | TENANTS                    | \$.F.  | SUITE     | TENANTS               | S.F.  |
|-----------|----------------------------|--------|-----------|-----------------------|-------|
| 100 A & B | Dunkin'                    | 2,014  | 100 H     | AVAILABLE             | 1,007 |
| 100 C     | Cocoa Rose                 | 1,007  | 100       | Pizza Hut             | 1,007 |
| 100 D     | Waters Dry Cleaning        | 1,007  | 200 A     | Island Nutrition      | 1,054 |
| 100 E     | Pink Polish                | 1,007  | 200 B     | Smoke City            | 1,058 |
| 100 F-1   | Reverence Wrestling Club   | 12,977 | 200 C     | Barbers Ave           | 1,004 |
| 100 F-2   | Planet Fitness             | 24,724 | 200 D & E | A 9 Hot Pot           | 2,104 |
| 100 F-3   | Landlord's Electrical Room | 420    | 300 A - E | United Community Bank | 5,212 |
| 100 G     | A-1 Liquors                | 1,007  |           |                       |       |