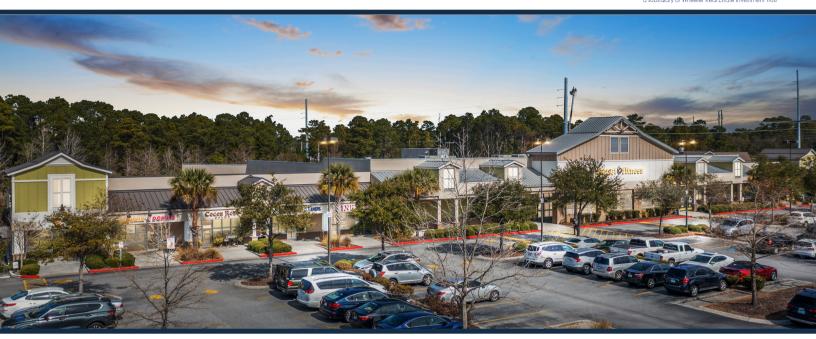

## **Shoppes At Myrtle Park**

that cater to every shopper's needs.

TOTAL Visitors 54.2K (12 Months) **OVERVIEW** 

48 - 52 Burnt Church Road Bluffton, SC 29910

For Lease Type: Retail Total SF: 56,601

The Shoppes at Myrtle Park provide excellent access from

both Burnt Church Rd. and Bluffton Pkwy. With its anchor tenant, the popular Planet Fitness, this center is also home to a

variety of retailers such as Dunkin', as well as other businesses