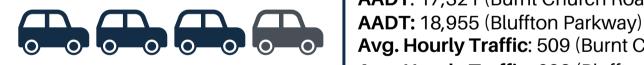

AADT: 17,321 (Burnt Church Road)

Avg. Hourly Traffic: 509 (Burnt Church Road) Avg. Hourly Traffic: 692 (Bluffton Parkway)