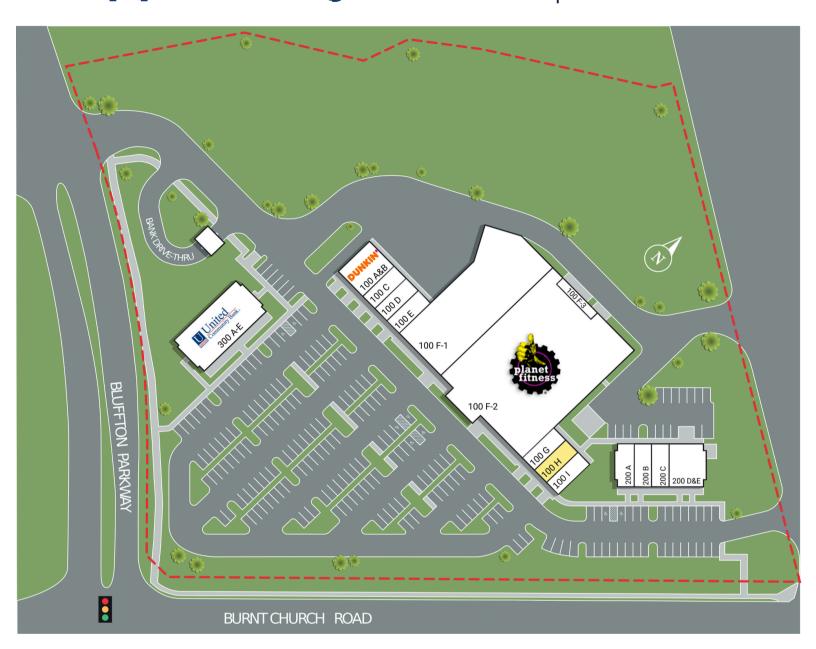

### Shoppes at Myrtle Park | 48 - 52 Burnt Church Road Bluffton, SC 29910

| SUITE     | TENANTS                    | \$.F.  | SUITE     | TENANTS               | S.F.  |
|-----------|----------------------------|--------|-----------|-----------------------|-------|
| 100 A & B | Dunkin'                    | 2,014  | 100 H     | AVAILABLE             | 1,007 |
| 100 C     | Cocoa Rose                 | 1,007  | 100 I     | Pizza Hut             | 1,007 |
| 100 D     | Waters Dry Cleaning        | 1,007  | 200 A     | Island Nutrition      | 1,054 |
| 100 E     | Pink Polish                | 1,007  | 200 B     | Smoke City            | 1,058 |
| 100 F-1   | Reverence Wrestling Club   | 12,977 | 200 C     | Barbers Ave           | 1,004 |
| 100 F-2   | Planet Fitness             | 24,724 | 200 D & E | A 9 Hot Pot           | 2,104 |
| 100 F-3   | Landlord's Electrical Room | 420    | 300 A - E | United Community Bank | 5,212 |
| 100 G     | A-1 Liquors                | 1,007  |           |                       |       |