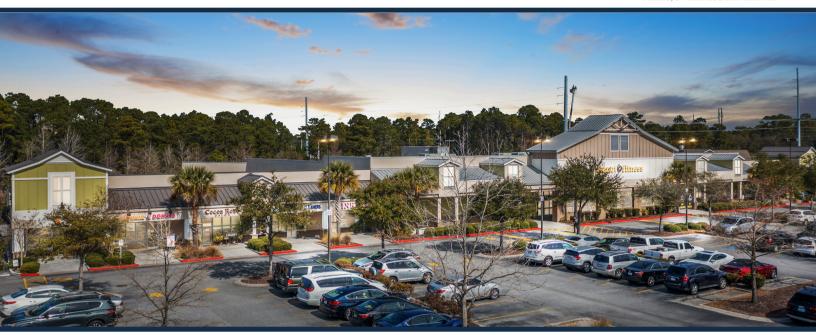

## **Shoppes At Myrtle Park**

TOTAL VISITORS 54.2K (12 MONTHS)

The Shoppes at Myrtle Park provide excellent access from both Burnt Church Rd. and Bluffton Pkwy. With its anchor tenant, the popular Planet Fitness, this center is also home to a variety of retailers such as Dunkin', as well as other businesses that cater to every shopper's needs.

# RETAILERS INCLUDE DUNKIN' planet fitness