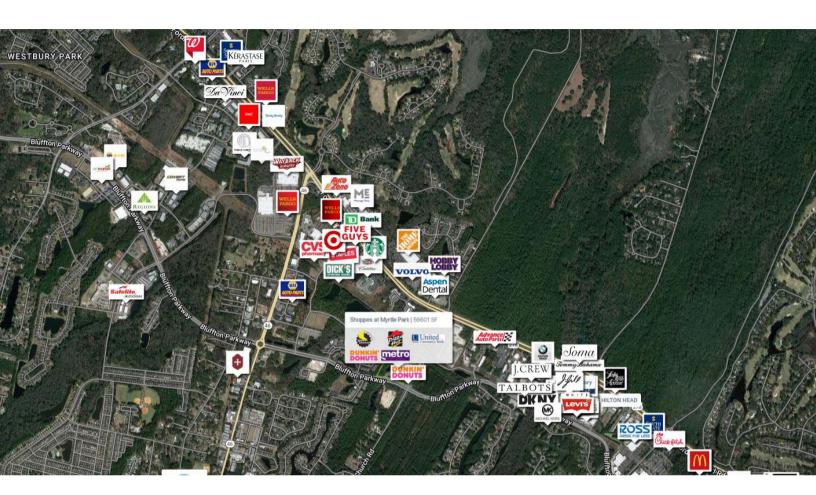

### **LEASING ASSOCIATE**

| DEMOGRAPHICS        | 3 MILES  | 5 MILES   | 10 MILES  |
|---------------------|----------|-----------|-----------|
| POPULATION          | 23,650   | 35,123    | 103,123   |
| Households          | 9,139    | 13,663    | 43,098    |
| Avg. Hh income (\$) | \$91,922 | \$100,803 | \$110,527 |
| Median age          | 39       | 41        | 63        |