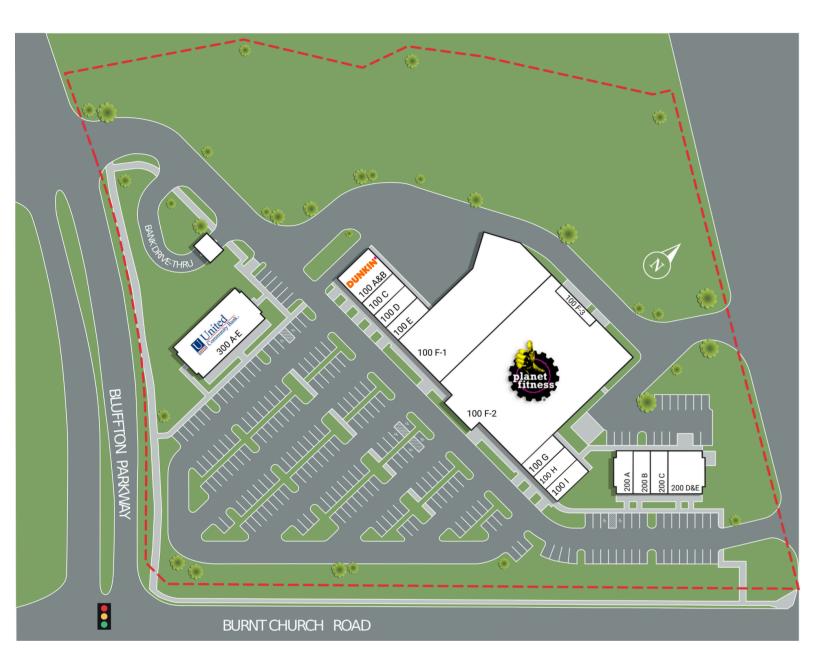

### **OVERVIEW**

48 - 52 Burnt Church Road Bluffton, SC 29910

For Lease Type: Retail Total SF: 56,601

Raymond Hicks Sr. Leasing Manager (757) 434-1168 rhicks@whlr.us

| SUITE     | TENANTS                    | S.F.   | SUITE     | TENANTS               | S.F.  |
|-----------|----------------------------|--------|-----------|-----------------------|-------|
| 100 A & B | Dunkin'                    | 2,014  | 100 H     | NutriShop             | 1,007 |
| 100 C     | Cocoa Rose                 | 1,007  | 100 I     | Pizza Hut             | 1,007 |
| 100 D     | Waters Dry Cleaning        | 1,007  | 200 A     | Island Nutrition      | 1,054 |
| 100 E     | Pink Polish                | 1,007  | 200 B     | Smoke City            | 1,058 |
| 100 F-1   | Reverence Wrestling Club   | 12,977 | 200 C     | Barbers Ave           | 1,004 |
| 100 F-2   | Planet Fitness             | 24,724 | 200 D & E | A 9 Hot Pot           | 2,104 |
| 100 F-3   | Landlord's Electrical Room | 420    | 300 A - E | United Community Bank | 5,212 |
| 100 G     | A-1 Liquors                | 1,007  |           |                       |       |