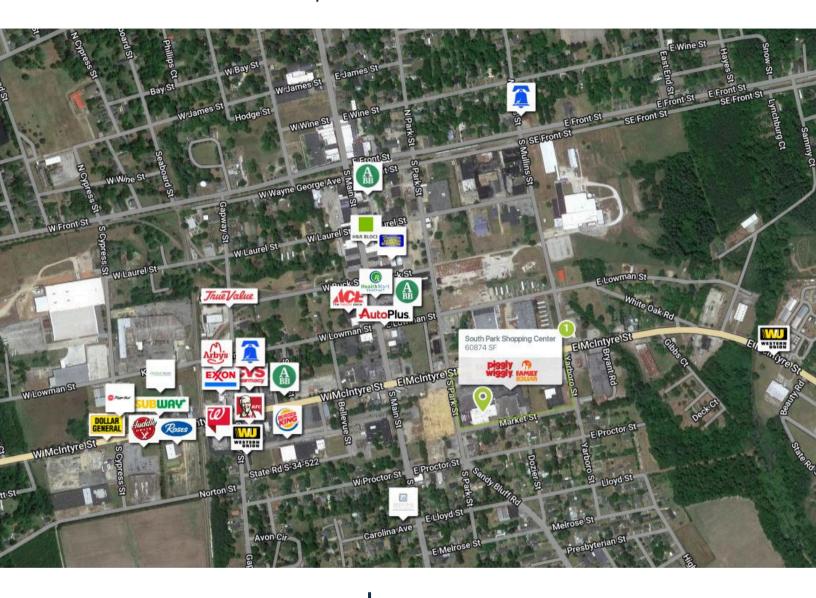

# South Park Shopping Center

TOTAL Visitors 46.6K (12 Months)

US Highway 76 serves as a vital transportation route connecting Florence, SC to eastern North Carolina, making it a bustling hub of activity. The shopping center not only caters to the local residents in the surrounding neighborhoods but also attracts shoppers from the rural areas outside of Mullins. With the renowned Piggly Wiggly as its anchor, this center has experienced a continuous surge in foot traffic over the past year.

#### AADT: 6,654 (E. McIntyre Street) Avg. Hourly Traffic: 329 (E. McIntyre Street)