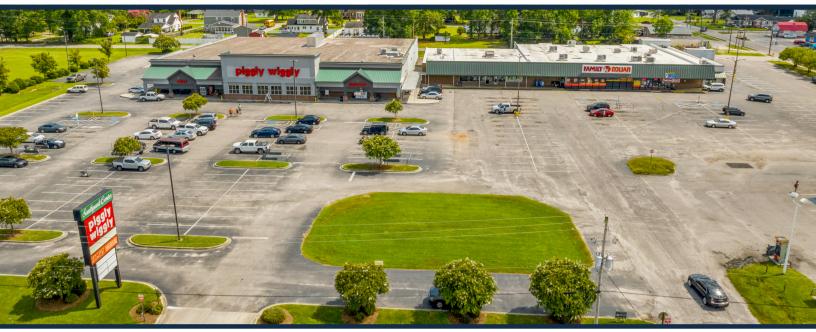

# South Park Shopping Center

TOTAL Visitors 46.6K (12 Months)

US Highway 76 serves as a vital transportation route connecting Florence, SC to eastern North Carolina, making it a bustling hub of activity. The shopping center not only caters to the local residents in the surrounding neighborhoods but also attracts shoppers from the rural areas outside of Mullins. With the renowned Piggly Wiggly as its anchor, this center has experienced a continuous surge in foot traffic over the past year.

## **OVERVIEW**

206 E. McIntyre Street (US HWY 76) Mullins, SC 29574

For Lease Type: Retail Total SF: 60,874