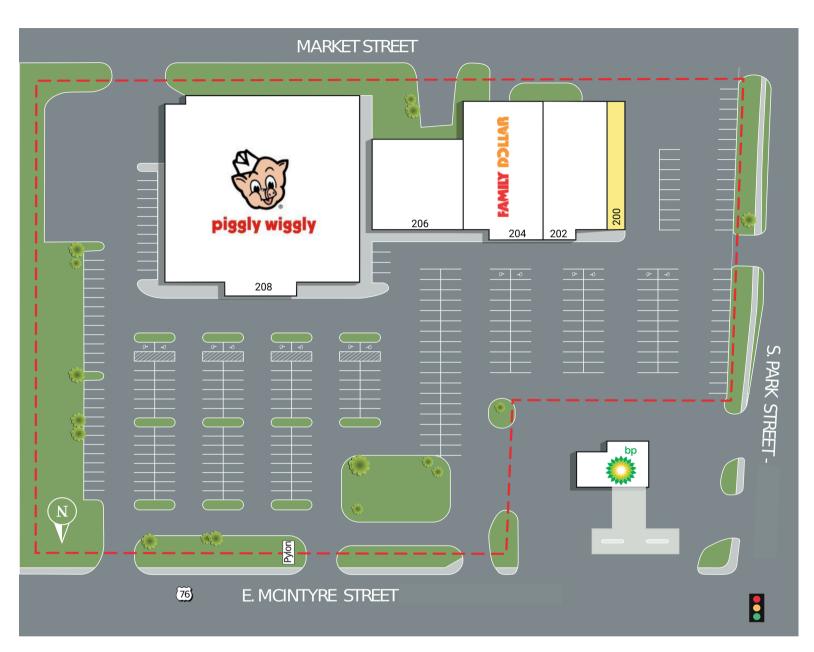

# South Park

206 E. McIntyre Street (US HWY 76) Mullins, SC 29574

| SUITE | TENANTS        | S.F.   |
|-------|----------------|--------|
| 208   | Piggly Wiggly  | 33,218 |
| 206   | Papa's Pickins | 7,291  |
| 204   | Family Dollar  | 10,000 |
| 202   | Near Perfect   | 8,325  |
| 200   | AVAILABLE      | 1,900  |

# South Park 206 E. McIntyre Street (US HWY 76) Mullins, SC 29574