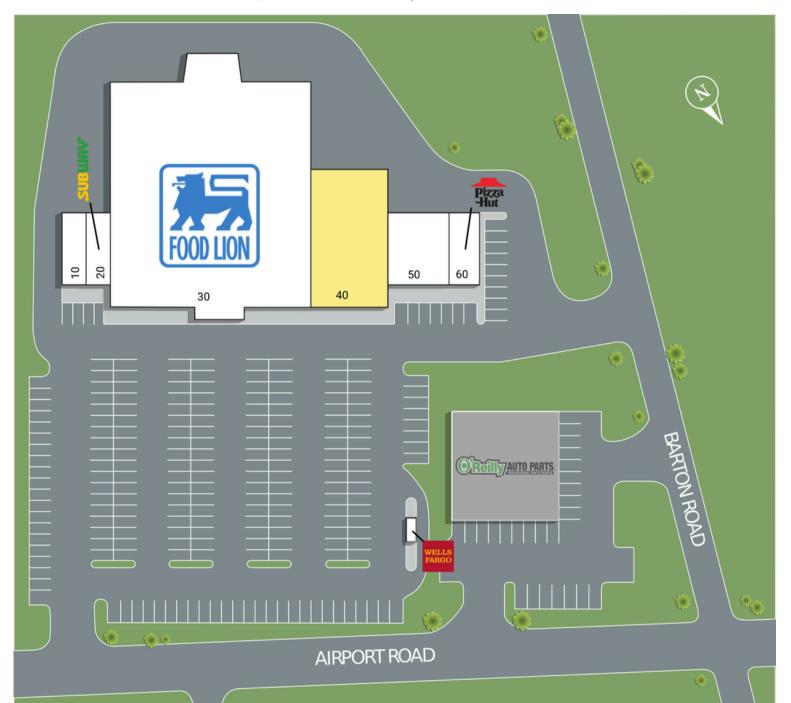

#### 1730 Airport Road Lancaster, SC 29720

| SUITE | TENANTS                   | S.F.   |
|-------|---------------------------|--------|
| 10    | 88 Chinese Restaurant     | 1,200  |
| 20    | Subway                    | 1,200  |
| 30    | Food Lion                 | 29,000 |
| 40    | AVAILABLE                 | 8,450  |
| 50    | Lancaster Tobacco & Vapor | 3,000  |
| 60    | Pizza Hut                 | 1,500  |
| Kiosk | Wells Fargo ATM           | N/A    |