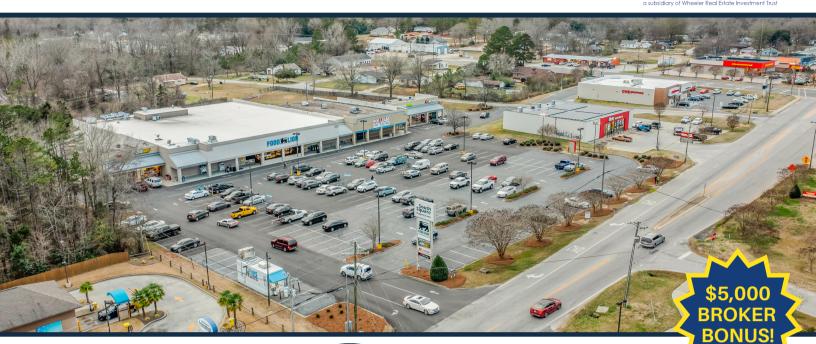

# South Square

TOTAL Visitors 60.1K (12 Months)

Lancaster, situated 46 miles south of Charlotte, NC, boasts the second-highest growth rate in South Carolina at an impressive 3.3%. As the home of renowned Food Lion, you'll be joining a vibrant community of national and local favorites such as Pizza Hut, Subway, and 88 Chinese Restaurant to name a few.

#### **OVERVIEW**

1730 Airport Road Lancaster, SC 29720

For Lease Type: Retail Total SF: 44,350

RETAILERS INCLUDE Pizza Hut. WELLS FARGO

**LEASING ASSOCIATE** 

| DEMOGRAPHICS        | 3 MILES  | 5 MILES  | 10 MILES |
|---------------------|----------|----------|----------|
| POPULATION          | 20,113   | 29,177   | 49,764   |
| Households          | 7,303    | 10,758   | 18,288   |
| Avg. HH income (\$) | \$57,064 | \$58,488 | \$59,086 |
| Median Age          | 38       | 41       | 41       |

## \$5,000 BROKER BONUS

\*\*Broker Bonus for the full 8,450 SF: Provided (i) a LOI with a qualified retailer (minimum 10-year initial term) is fully executed prior to 12/1/2025 and (ii) a lease is fully executed within 60 days of the signed LOI.