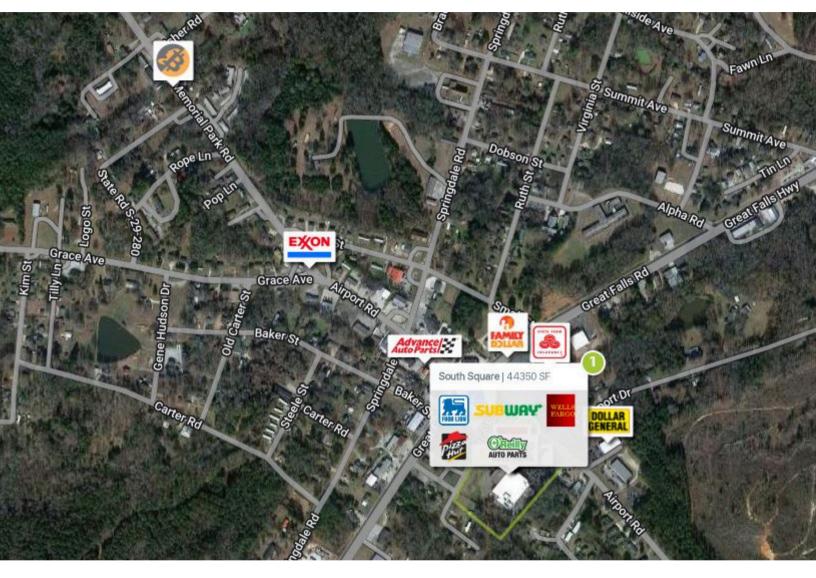

# South Square

TOTAL Visitors 60.1K (12 Months)

Lancaster, situated 46 miles south of Charlotte, NC, boasts the second-highest growth rate in South Carolina at an impressive 3.3%. As the home of renowned Food Lion, you'll be joining a vibrant community of national and local favorites such as Pizza Hut, Subway, and 88 Chinese Restaurant to name a few.

### South Square 1730 Airport Road Lancaster, SC 29720

AADT: 9,133 (Airport Road) AADT: 7,932 (Great Falls Highway) Avg. Hourly Traffic: 556 (Airport Road) Avg. Hourly Traffic: 527 (Great Falls Highway)