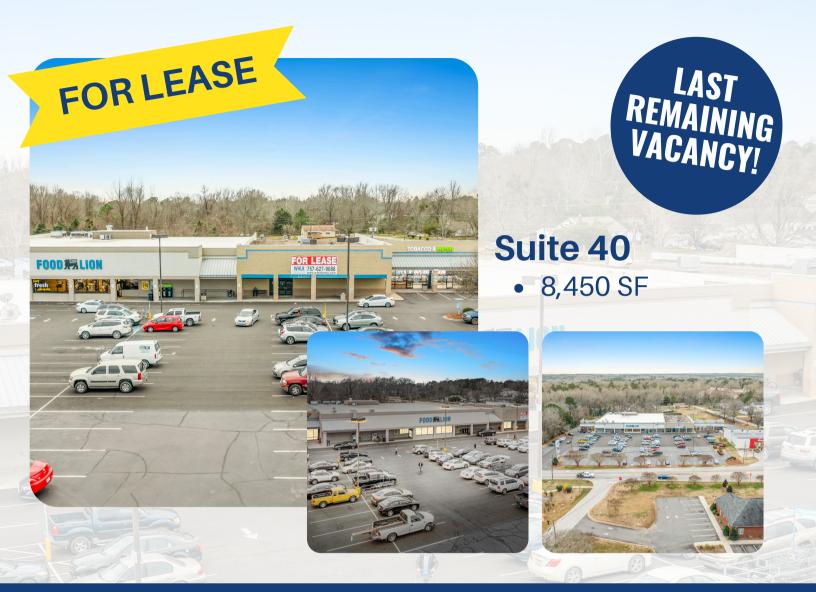

## \$5,000 BROKER BONUS

\*\*Broker Bonus for the full 8,450 SF: Provided (i) a LOI with a qualified retailer (minimum 10-year initial term) is fully executed prior to 12/1/2025 and (ii) a lease is fully executed within 60 days of the signed LOI.

#### 1730 Airport Road Lancaster, SC 29720

| SUITE | TENANTS                   | S.F.   |
|-------|---------------------------|--------|
| 10    | 88 Chinese Restaurant     | 1,200  |
| 20    | Subway                    | 1,200  |
| 30    | Food Lion                 | 29,000 |
| 40    | AVAILABLE                 | 8,450  |
| 50    | Lancaster Tobacco & Vapor | 3,000  |
| 60    | Pizza Hut                 | 1,500  |
| Kiosk | Wells Fargo ATM           | N/A    |